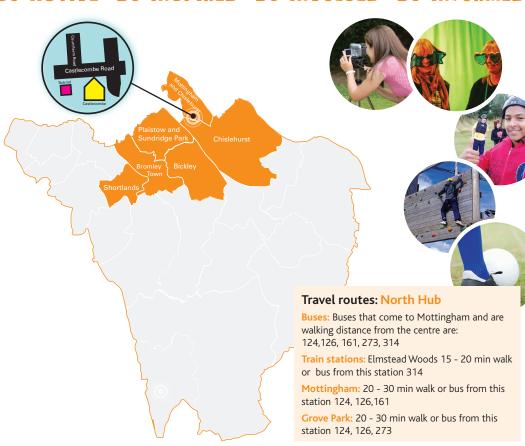

**Bromley Youth Support Programme** through its **North Hub** can help you if you want something to do or need extra support.

For more information contact:

020 8857 0047 | www.bromley.gov.uk/youthsupport Find us on Facebook: facebook.com/BromleyYouthActivities