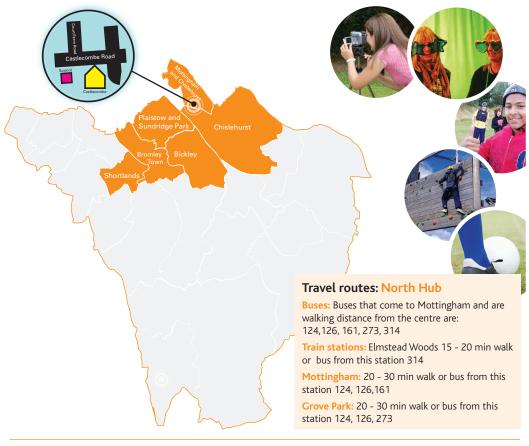

Bromley Youth Support Programme through its North Hub can help you if you want something to do or need extra support.

For more information contact:

020 8857 0047 | www.bromley.gov.uk/youthsupport Find us on Facebook: facebook.com/BromleyYouthActivities