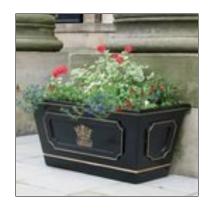

# Broxap's 'Standard Oldham' Cast Iron Planter BX1804

Dimensions: 616mm high above ground level x 1265mm x 650mm rectangular or square

(800mmx800mm) Capacity: 363 Litres Fixing: Free Standing

Finish: Painted with a primer undercoat and a

two pack acrylic topcoat

Painted in Black with gold trim highlighting and

tex

Complete with 2 no. Aluminium Plate Logos

Price Band D Gold Highlighting

Approximately £1100 including delivery and in-

stallation

Low maintenance plants—approximately £30