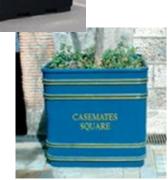

#### **Lanarkshire Planter BX454000**

Large capacity steel planter in 3mm zintec steel, with single galvanized steel liner and two gold alloy bands as standard.

Dimensions: Length: 1000mm, Width: 1000mm, Height: 750mm

From £515.00 ex-vat + £70 delivery per planter (installation costs could be high as this is a large planter. You may wish to ask a local nursery to assist with this. Please contact sarah.keegan-day@bromley.gov.uk for more information)