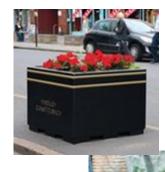

# Broxap's 'Standard Oldham' Cast Iron Planter BX1804

Dimensions: 616mm high above ground level x 1265mm x 650mm rectangular or square

(800mmx800mm) Capacity: 363 Litres Fixing: Free Standing

Finish: Painted with a primer undercoat and a

two pack acrylic topcoat

Painted in Black with gold trim highlighting and

tex

Complete with 2 no. Aluminium Plate Logos

Price Band D Gold Highlighting

Approximately £1100 including delivery and in-

stallation