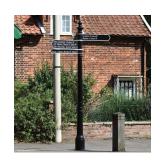

## **Destination signs**

Costs as per direction signs

London Borough of Bromley

ST PAULS CRAY

## **Direction Signs**

- Sign plate to an existing signpost/lamp column Standard £60-80
- Cast Iron Sign Plate to an existing signpost/lamp column approximately £300
- LED Sign light for existing signpost/lamp column approximately £360
- Non-illuminated 76mm signpost- Standard = £130
- Cast Iron Standard Signage Column £525 + approximately £300 installation
- New illuminated signpost with new sign = £500-£1500