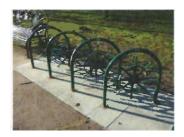

Sheffield stands (finished in 'Bromley' green)

Approximate cost + installation = £250 per stand