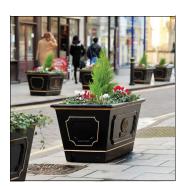

#### **Lanarkshire Planter BX454000**

Large capacity steel planter in 3mm zintec steel, with single galvanized steel liner and two gold alloy bands as standard.

Dimensions: Length: 1000mm, Width: 1000mm, Height: 750mm

From £515.00 ex-vat + £70 delivery per planter (installation costs could be high as this is a large planter. You may wish to ask a local nursery to assist with this. Please contact sarah.keegan-day@bromley.gov.uk for more information)

Low maintenance plants—approximately £30