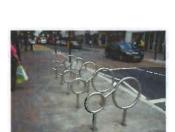

Sheffield stands (finished in 'Bromley' green)

Approximate cost + installation = £250 per stand