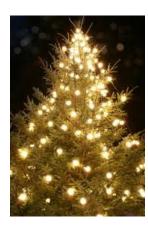

## Hanging Baskets and Brackets, including Brackets for Christmas Trees

550mm diameter Hanging baskets approximately £76 per basket (including maintenance and basket for one season only)

Standard brackets to attach to lamp columns (includes supply and installation) - approximately £60

Shop front hanging basket bracket with integrated Christmas Tree holder (to hold a small 4-5ft Christmas tree) (includes supply and installation) Approximately £112

Other suggestions:

Christmas Tree Wall Brackets

4ft artificial Christmas tree and 128 pure or warm white LED battery operated lights - approximately £110

NB Evidence of long term maintenance arrangements for hanging baskets should be provided with the application.

## **Christmas Lighting**

1 set of x100 low voltage bulbs = approximately £30 (3-5 sets recommended for a 10-15ft tree)

1x low voltage transformer £60

Infrastructure cost—please contact the Town Centre Management Team

Installation of tree lights = £100 Removal = £100

You may have other Christmas lighting ideas

NB Funding could be given for the initial infrastructure costs, including installation/removal cost for the first year, but evidence of arrangements for long term maintenance and future installation/removal costs must be provided with the application.