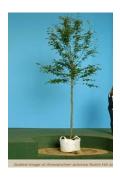

#### **Street Trees**

Here is a list of small medium and large trees which would be suitable in paved areas depending on the spatial dimensions of the site:

Amelanchier arborea Robin Hill (small)

Amelanchier Ballerina (small)

Birch species (except B.pubescens).(medium)

Turkish Hazel (small/medium)

Hawthorn species (small)

Ginkgo biloba (medium/large)

Sweet Gum (medium)

European Olive (small/medium)

London Plane (large)

Sorbus spp.including Mountain Ash and Whitebeam (medium)

Lime species (large)

There is a schedule of rates for planting and maintenance in LBB's Term Contract (based on a standard sized tree):

- Tree cost £75- £200 depending on species
- Permanent Chistmas Tree 7ft = £250
- Planting cost = £50.67 (Including root barrier)
- Maintenance for 3 years and guarantee = £101.34
- Protection cage and watering bag = £50
- Tree pit construction (for new or damaged site) = £97.89