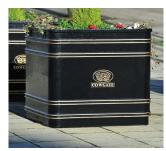

#### **Blackburn Planter BX 1800**

Heavyweight 1,000 litre capacity cast iron planter box with ribbed bands.

(Displayed with highlighting, crest and logo - POA)

Dimensions:

Capacity: 1,000 litres

Width: 1045mm Height: 1020mm Weight: 481kg

From £984.00 ex-vat (not including delivery or installation; this could be costly as it is a very large planter. Please contact sarah.keegan-day@bromley.gov.uk for more information)

Low maintenance plants—approximately £30