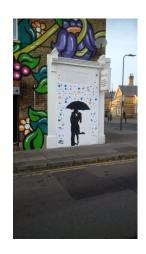

#### Other ideas:

Shutter Art

Wall Murals or restoration of murals

Repainting bollards, lamp columns or other street furniture

Vinyl graphics applied to inside of empty shop fronts approximately £850

Removal of obsolete items