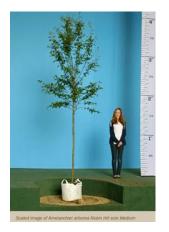

#### **Street Trees**

Here is a list of small medium and large trees which would be suitable in paved areas depending on the spatial dimensions of the site:

Amelanchier arborea Robin Hill (small)

Amelanchier Ballerina (small)