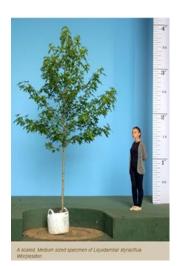

#### **Street Trees**

Here is a list of small medium and large trees which would be suitable in paved areas depending on the spatial dimensions of the site:

Amelanchier arborea Robin Hill (small)

Amelanchier Ballerina (small)

Birch species (except B.pubescens).(medium)

Turkish Hazel (small/medium)

Hawthorn species (small)

Ginkgo biloba (medium/large)

Sweet Gum (medium)

European Olive (small/medium)

London Plane (large)

Sorbus spp.including Mountain Ash and Whitebeam (medium)