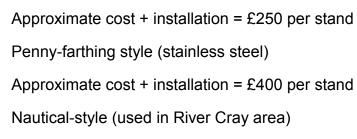

## **Replacement Litter Bins**

Glasdon Jubilee approximate cost £440

Glasdon Jubilee Streamline approximate cost £390