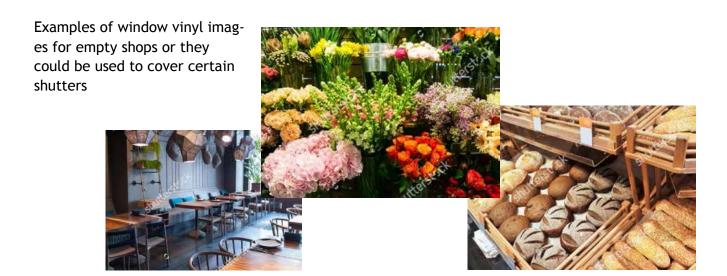

#### Other ideas:

Shutter Art

Wall Murals or restoration of murals

Repainting bollards, lamp columns or other street furniture

Vinyl graphics applied to inside of empty shop fronts approximately £850

Removal of obsolete items