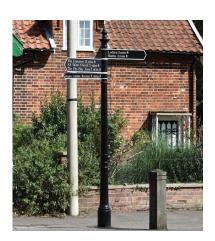

## **Destination signs**

Costs as per direction signs

London Borough of Bromley

ST PAULS CRAY

## **Direction Signs**

- Sign plate to an existing signpost/lamp column Standard £60-80
- Cast Iron Sign Plate to an existing signpost/lamp column approximately £300
- LED Sign light for existing signpost/lamp column approximately £360
- Non-illuminated 76mm signpost- Standard = £130
- Cast Iron Standard Signage Column £525 + approximately £300 installation
- New illuminated signpost with new sign = £500-£1500