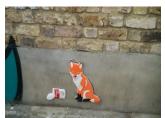

#### Other ideas:

Shutter Art

Wall Murals or restoration of murals

Repainting bollards, lamp columns or other street furniture

Vinyl graphics applied to inside of empty shop fronts approximately £850

Removal of obsolete items