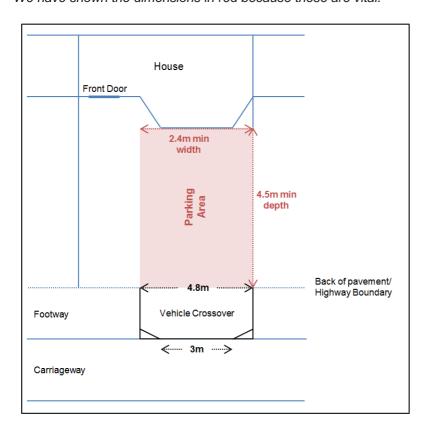

## Please sketch the location of the proposed crossover (see typical sketch example below) indicating:

- 1. Road names.
- 2. Position of Vehicle Crossover with measurements in accordance with max/mins allowed in the Vehicle Crossover Policy.
- 3. Position of Parking Area meeting minimum requirements outlined in the Vehicle Crossover Policy.
- 4. Any trees, lamp columns, street signs, inspection covers etc. or other obstacles nearby.

## Example sketch:

We have shown the dimensions in red because these are vital.

Don't forget to include the position of any trees, lamp columns, street signs, inspection covers etc. or other obstacles nearby.