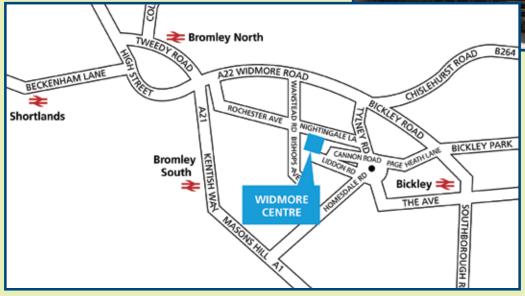

## **Widmore Centre**

Nightingale Lane, Bromley BR1 2SQ T 020 8460 0020 F 020 8466 7299 www.bromleyedconline.org.uk email: course.bookings@bromley.gov.uk

## **Public Transport**

**by Train** Bromley South, Bromley North and Bickley **by Bus** Kentish Way: 119, 126, 138, 146, 162, 208

261, 320, 336, 352, 358, 367, 402 & 726

Widmore Road: 162, 269

## By Car

There is a one-way system with the entry via Liddon Road and the exit onto Nightingale Lane. There are road barriers to enforce this. Some parking spaces are reserved for disabled drivers. Please note, a space cannot be guaranteed.