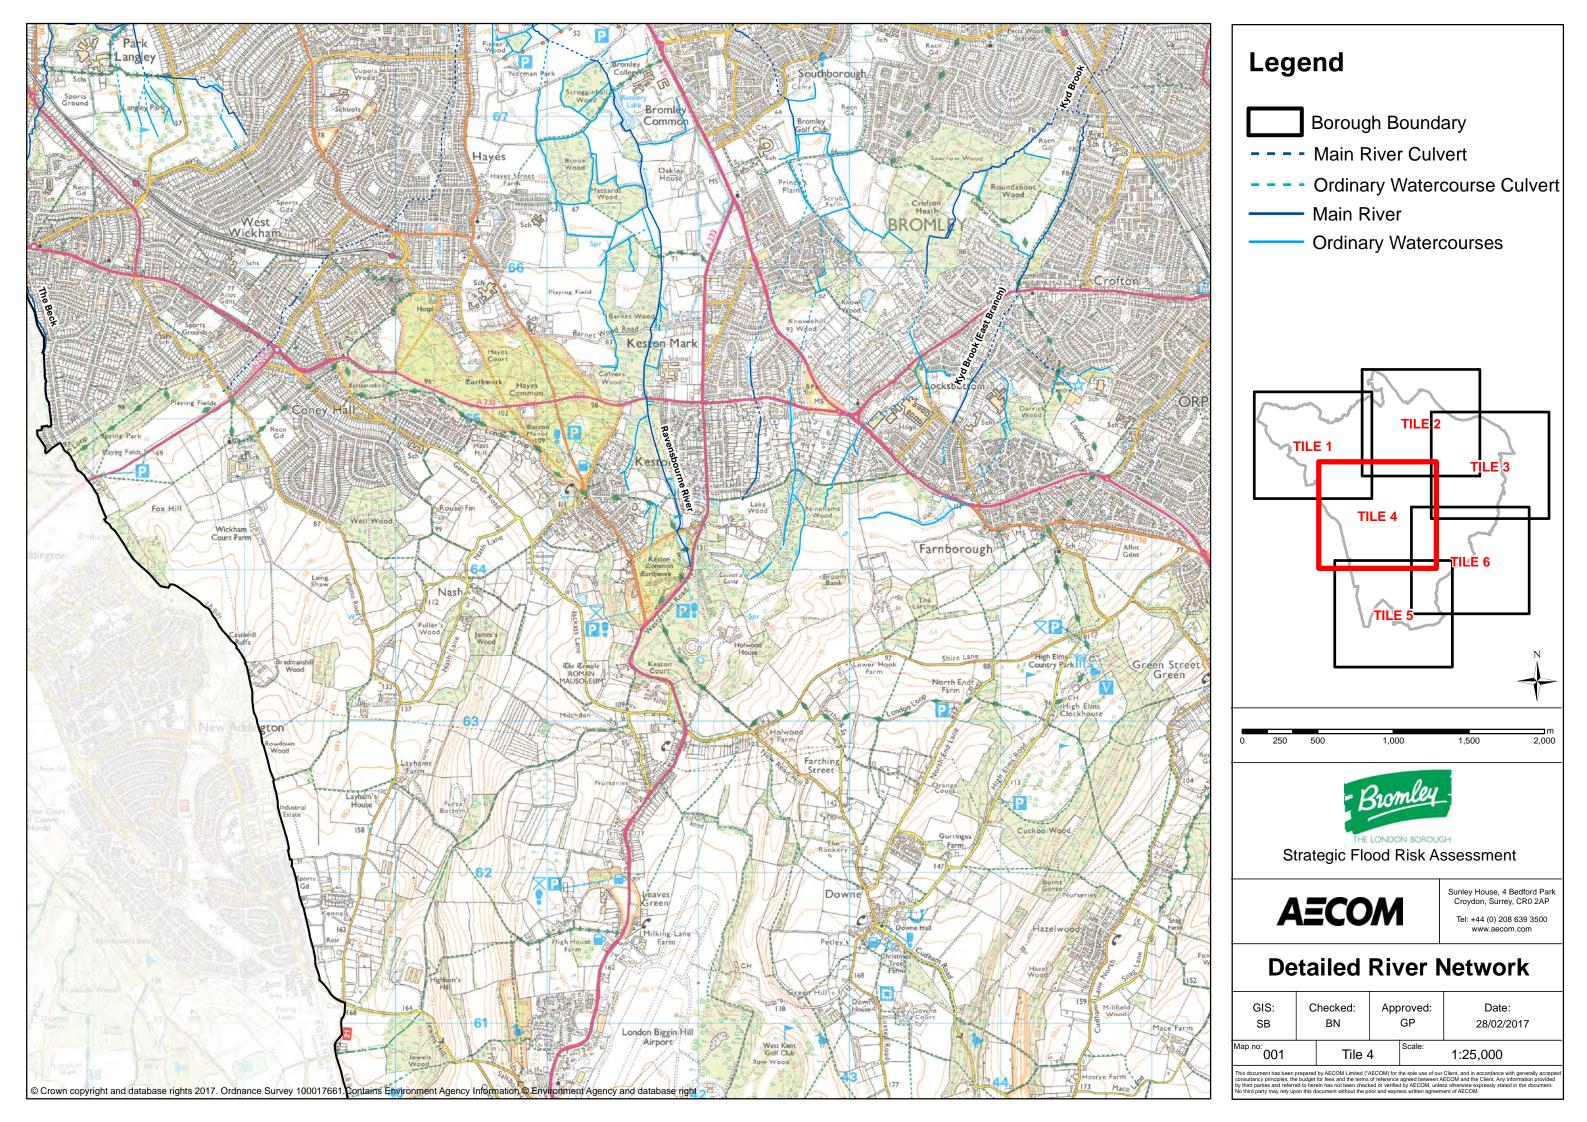

## **Detailed River Network**

| GIS:<br>SB | Checked:<br>BN |        | Approved:<br>GP |        | Date:<br>28/02/2017 |  |
|------------|----------------|--------|-----------------|--------|---------------------|--|
| Map no:    |                | Tile ' | 2               | Scale: | 1.25 000            |  |