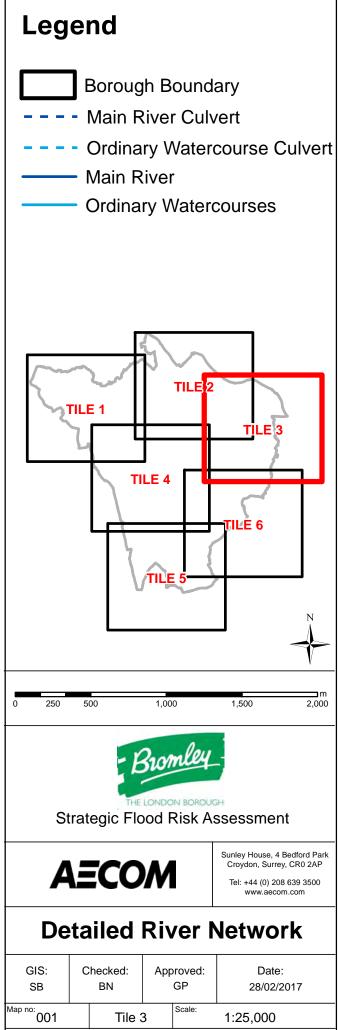

## **Detailed River Network**

| GIS:<br>SB | Checked:<br>BN |        | Approved:<br>GP |        | Date:<br>28/02/2017 |  |
|------------|----------------|--------|-----------------|--------|---------------------|--|
| Map no:    |                | Tile ' | 2               | Scale: | 1.25 000            |  |