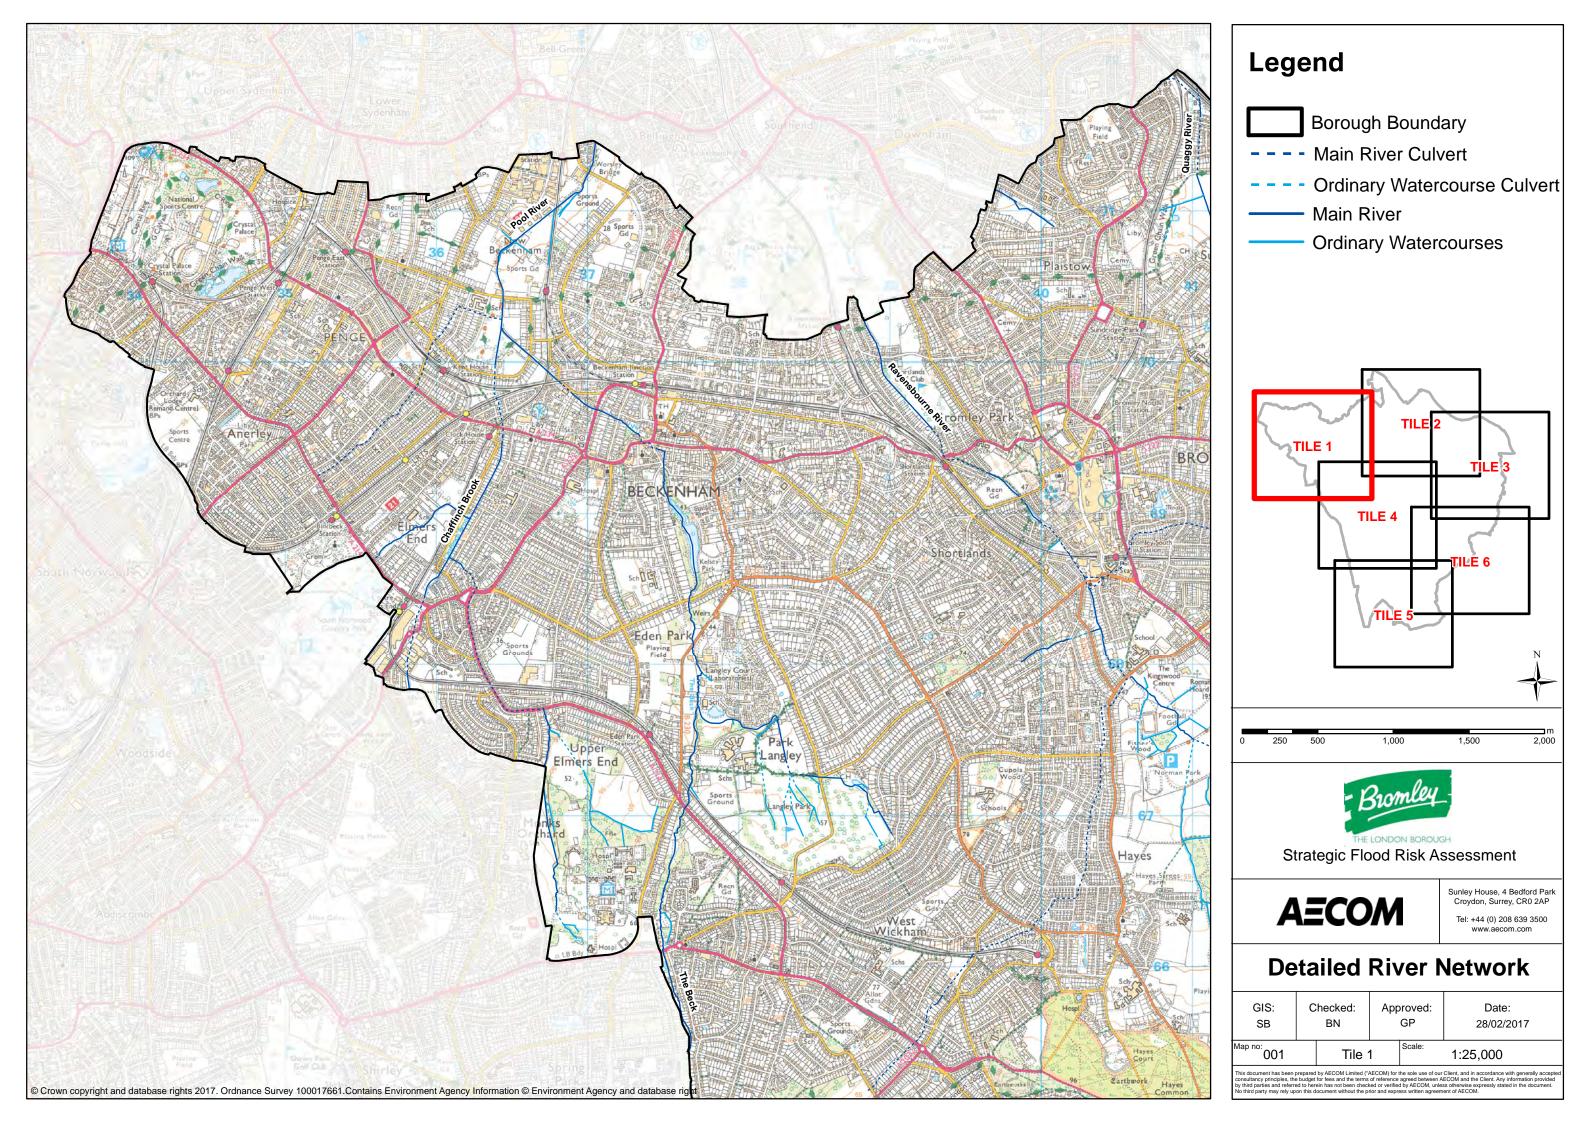

## **Detailed River Network**

| GIS:<br>SB | Checked:<br>BN |        | Approved:<br>GP |        | Date:<br>28/02/2017 |  |
|------------|----------------|--------|-----------------|--------|---------------------|--|
| Map no:    |                | Tile ' | 2               | Scale: | 1.25 000            |  |