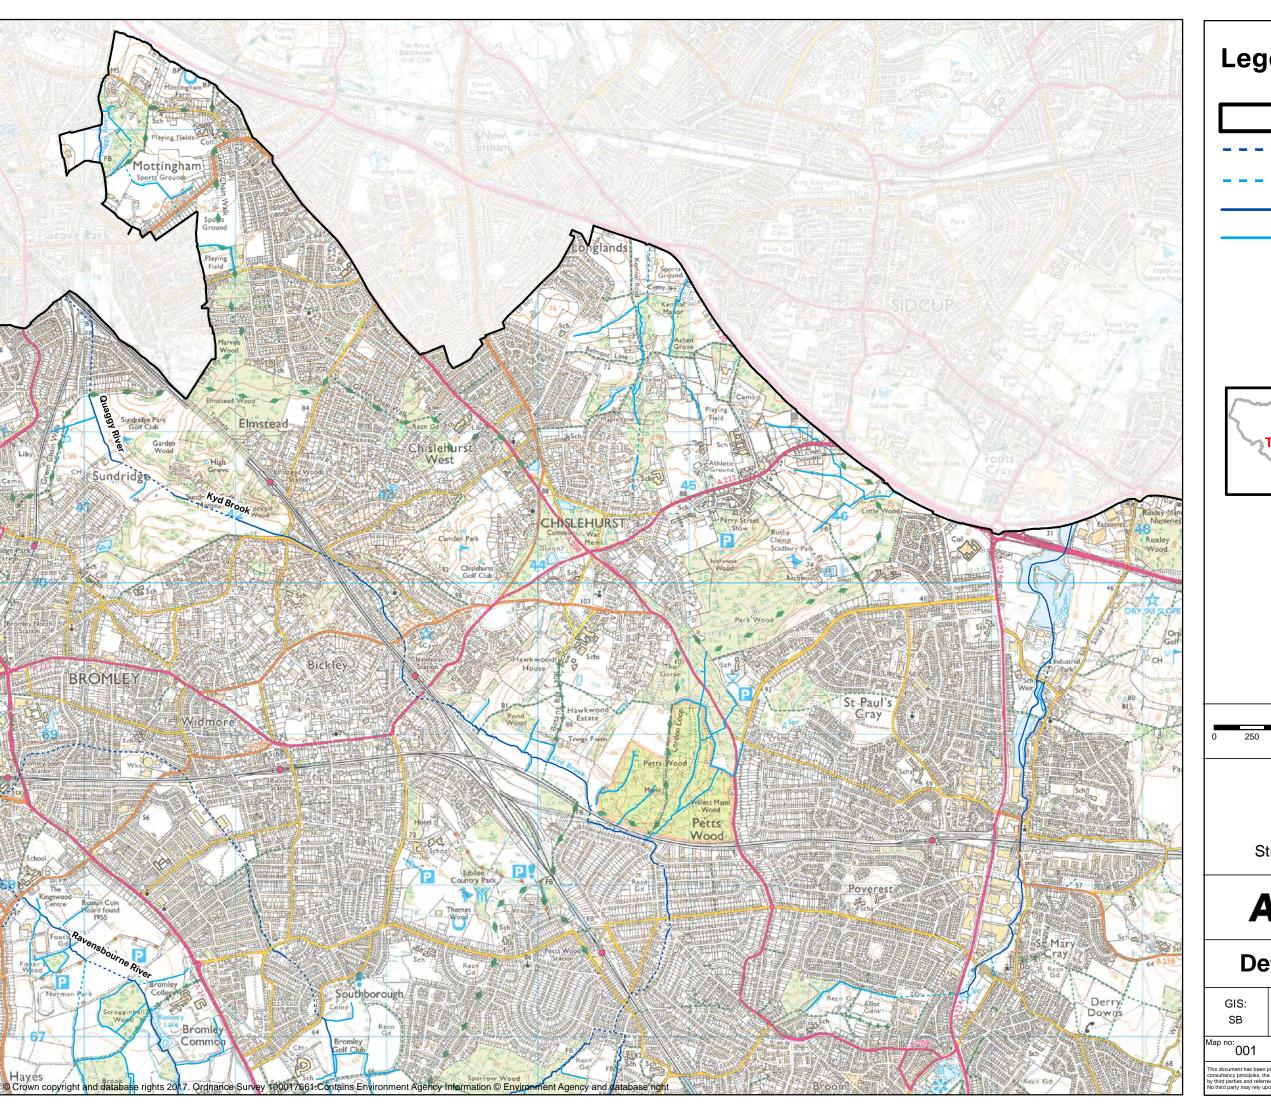

## **Detailed River Network**

| GIS:<br>SB | Checked:<br>BN |        | Approved:<br>GP |        | Date:<br>28/02/2017 |  |
|------------|----------------|--------|-----------------|--------|---------------------|--|
| Map no:    |                | Tile ' | 2               | Scale: | 1.25 000            |  |