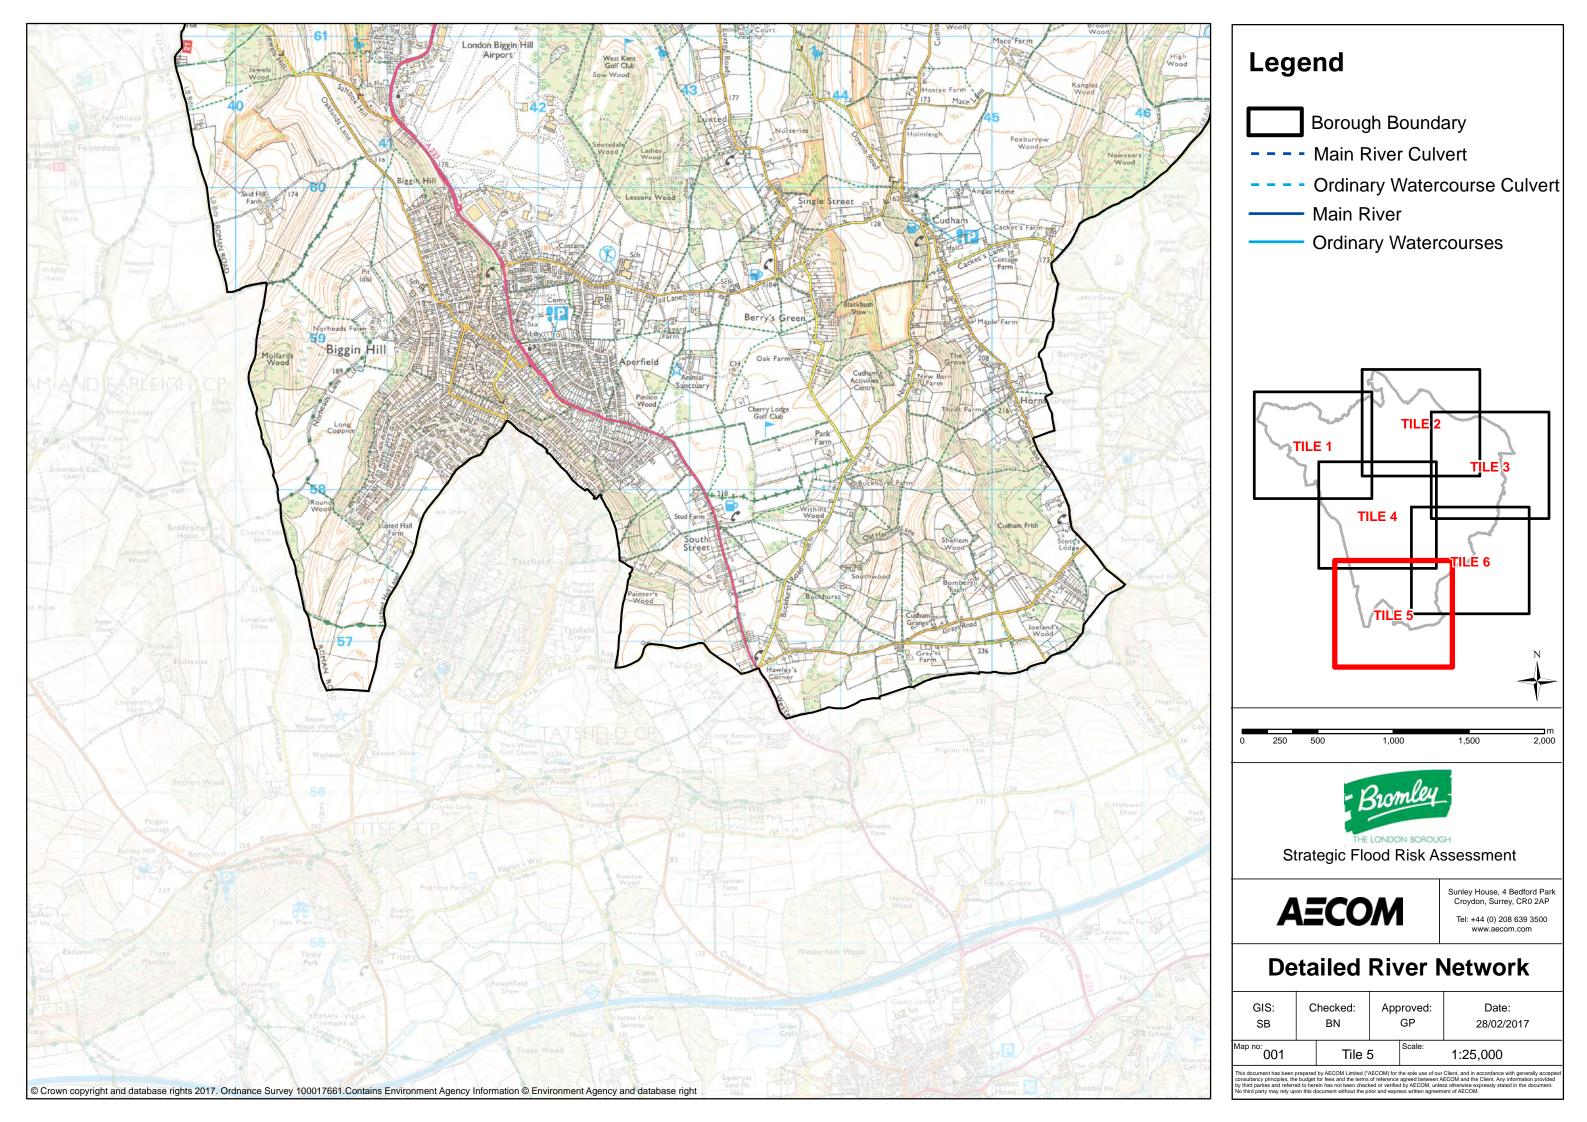

## **Detailed River Network**

| GIS:<br>SB | Checked:<br>BN |        | Approved:<br>GP |        | Date:<br>28/02/2017 |  |
|------------|----------------|--------|-----------------|--------|---------------------|--|
| Map no:    |                | Tile ' | 2               | Scale: | 1.25 000            |  |