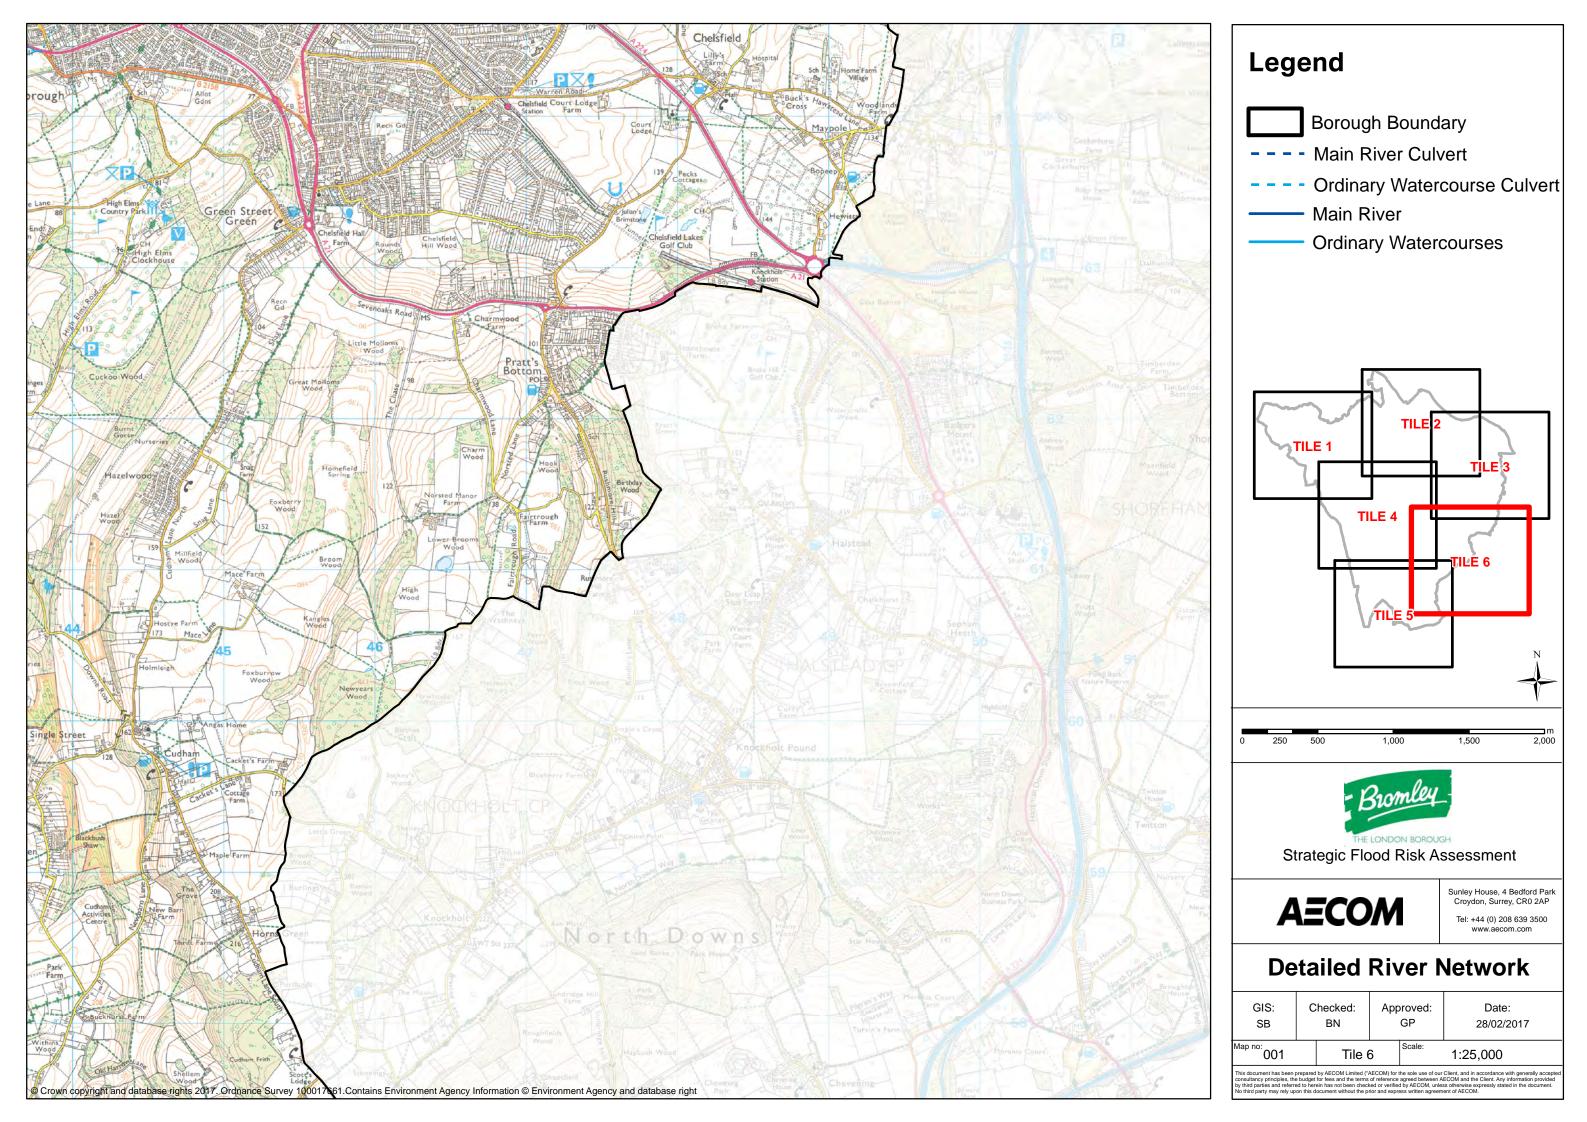

## **Detailed River Network**

| GIS:<br>SB | Checked:<br>BN |        | Approved:<br>GP |        | Date:<br>28/02/2017 |  |
|------------|----------------|--------|-----------------|--------|---------------------|--|
| Map no:    |                | Tile ' | 2               | Scale: | 1.25 000            |  |