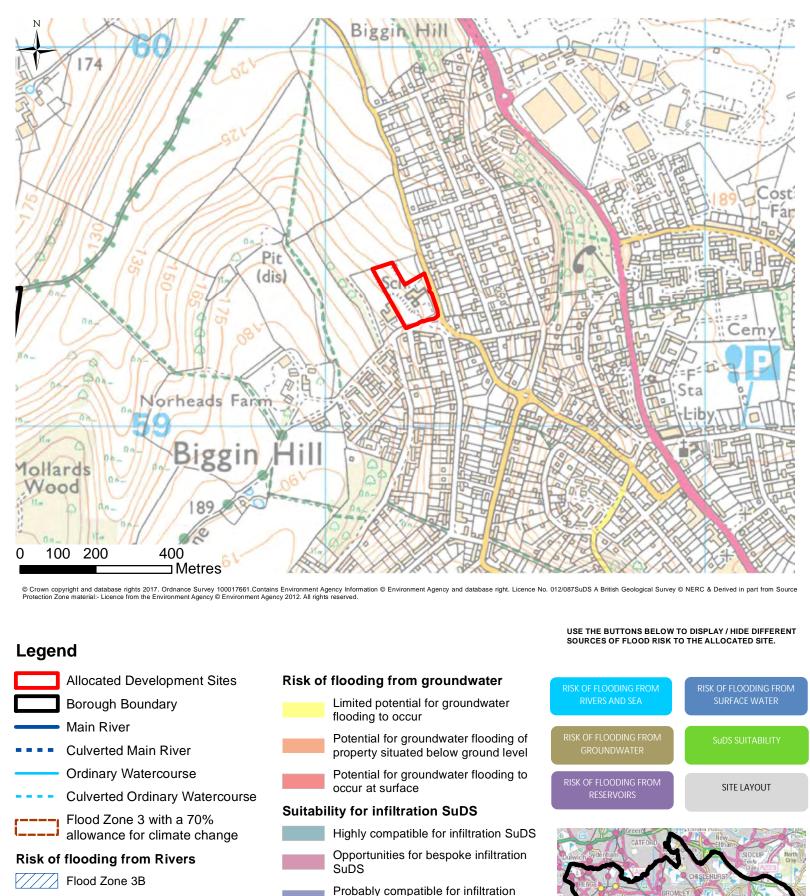

SURFACE WATER

SUMMARY: The whole of the site is located within Flood Zone 1. In agreement with this, no recorded incidents of river flooding in this location are held by the Environment Agency.

|                          | % OF SITE | AREA (sq.m) | MAX ANTICIPATED DEPTH |
|--------------------------|-----------|-------------|-----------------------|
| HIGH RISK OF FLOODING:   | 0         | 0           | 0m                    |
| MEDIUM RISK OF FLOODING: | 0         | 0           | 0m                    |
| LOW RISK OF FLOODING:    | 0         | 0           | Om                    |

SUMMARY: The site is shown to be at 'Very Low' risk of flooding from surface water. Due to the low risk of flooding, mitigation measures would not be required however it is recommended that where possible development is steered to areas at lower risk within the site.

The site is suitable for infiltration SuDS and in the vicinity of a surface water sewer. The proposed development drainage should therefore use the full SuDS hierarchy as specified by Policy 5.13 of the London Plan.

|   | GROUNDWATER  | SUMMARY: The London Borough of Bromley does not<br>site. The British Geological Survey groundwater mapp<br>groundwater flooding to occur at this location. It is red<br>estimate the depth of groundwater under the site, infor<br>risk assessment. |
|---|--------------|-----------------------------------------------------------------------------------------------------------------------------------------------------------------------------------------------------------------------------------------------------|
|   | SEWERS       | SUMMARY: There is a surface water sewer approximate<br>flooding from the sewer as a result of blockage should b<br>(FRA). Thames Water should be consulted as part of th<br>sewers in the vicinity and their likelihood of surcharging.             |
|   | ARTIFICIAL   | SUMMARY: The site is not in an area indicated to be at i                                                                                                                                                                                            |
|   | AMARY        | SITE ALLOCATION: The 'Oaklands Primary School' site<br>classified as 'More Vulnerable' in accordance with Table<br>Planning Policy Framework.                                                                                                       |
|   | SITE SUMMARY | PLANNING IMPLICATION: There are no Main Rivers of<br>development site. The site is entirely located within Floor<br>development types, including Education.                                                                                         |
| ļ |              |                                                                                                                                                                                                                                                     |

## **Risk of flooding from Surface** Water

- High risk of flooding (3.3% AEP) Medium Risk of flooding (1% AEP)
  - Low risk of flooding (0.1% AEP)

| Risk of flooding from groundwater |                                                                            | RISK OF FLOODING FROM                                                                                                                                                                                                                                                                                                                                                                                                                                                                                                                                                                                                                                                                                                                                                                                                                                                                                                                                                                                                                                                                                                                                                                                                                                                                                                                                                                                                                                                                                                                                                                                                                                                                                                                                                                                                                                                                                                                                                                                                                                                                                                                                                                                                                                                                                                                                                                                                                                                                                            | RISK OF FLOODING FROM    |
|-----------------------------------|----------------------------------------------------------------------------|------------------------------------------------------------------------------------------------------------------------------------------------------------------------------------------------------------------------------------------------------------------------------------------------------------------------------------------------------------------------------------------------------------------------------------------------------------------------------------------------------------------------------------------------------------------------------------------------------------------------------------------------------------------------------------------------------------------------------------------------------------------------------------------------------------------------------------------------------------------------------------------------------------------------------------------------------------------------------------------------------------------------------------------------------------------------------------------------------------------------------------------------------------------------------------------------------------------------------------------------------------------------------------------------------------------------------------------------------------------------------------------------------------------------------------------------------------------------------------------------------------------------------------------------------------------------------------------------------------------------------------------------------------------------------------------------------------------------------------------------------------------------------------------------------------------------------------------------------------------------------------------------------------------------------------------------------------------------------------------------------------------------------------------------------------------------------------------------------------------------------------------------------------------------------------------------------------------------------------------------------------------------------------------------------------------------------------------------------------------------------------------------------------------------------------------------------------------------------------------------------------------|--------------------------|
|                                   | Limited potential for groundwater flooding to occur                        | RIVERS AND SEA                                                                                                                                                                                                                                                                                                                                                                                                                                                                                                                                                                                                                                                                                                                                                                                                                                                                                                                                                                                                                                                                                                                                                                                                                                                                                                                                                                                                                                                                                                                                                                                                                                                                                                                                                                                                                                                                                                                                                                                                                                                                                                                                                                                                                                                                                                                                                                                                                                                                                                   | SURFACE WATER            |
|                                   | Potential for groundwater flooding of property situated below ground level | RISK OF FLOODING FROM<br>GROUNDWATER                                                                                                                                                                                                                                                                                                                                                                                                                                                                                                                                                                                                                                                                                                                                                                                                                                                                                                                                                                                                                                                                                                                                                                                                                                                                                                                                                                                                                                                                                                                                                                                                                                                                                                                                                                                                                                                                                                                                                                                                                                                                                                                                                                                                                                                                                                                                                                                                                                                                             | SuDS SUITABILITY         |
|                                   | Potential for groundwater flooding to occur at surface                     | RISK OF FLOODING FROM<br>RESERVOIRS                                                                                                                                                                                                                                                                                                                                                                                                                                                                                                                                                                                                                                                                                                                                                                                                                                                                                                                                                                                                                                                                                                                                                                                                                                                                                                                                                                                                                                                                                                                                                                                                                                                                                                                                                                                                                                                                                                                                                                                                                                                                                                                                                                                                                                                                                                                                                                                                                                                                              | SITE LAYOUT              |
| Suitab                            | ility for infiltration SuDS                                                |                                                                                                                                                                                                                                                                                                                                                                                                                                                                                                                                                                                                                                                                                                                                                                                                                                                                                                                                                                                                                                                                                                                                                                                                                                                                                                                                                                                                                                                                                                                                                                                                                                                                                                                                                                                                                                                                                                                                                                                                                                                                                                                                                                                                                                                                                                                                                                                                                                                                                                                  |                          |
|                                   | Highly compatible for infiltration SuDS                                    | CHISEEHURST<br>BECKENAMA<br>DECKENAMA<br>DECKENAMA<br>DECKENAMA<br>DECKENAMA<br>DECKENAMA<br>DECKENAMA<br>DECKENAMA<br>DECKENAMA<br>DECKENAMA<br>DECKENAMA<br>DECKENAMA<br>DECKENAMA<br>DECKENAMA<br>DECKENAMA<br>DECKENAMA<br>DECKENAMA<br>DECKENAMA<br>DECKENAMA<br>DECKENAMA<br>DECKENAMA<br>DECKENAMA<br>DECKENAMA<br>DECKENAMA<br>DECKENAMA<br>DECKENAMA<br>DECKENAMA<br>DECKENAMA<br>DECKENAMA<br>DECKENAMA<br>DECKENAMA<br>DECKENAMA<br>DECKENAMA<br>DECKENAMA<br>DECKENAMA<br>DECKENAMA<br>DECKENAMA<br>DECKENAMA<br>DECKENAMA<br>DECKENAMA<br>DECKENAMA<br>DECKENAMA<br>DECKENAMA<br>DECKENAMA<br>DECKENAMA<br>DECKENAMA<br>DECKENAMA<br>DECKENAMA<br>DECKENAMA<br>DECKENAMA<br>DECKENAMA<br>DECKENAMA<br>DECKENAMA<br>DECKENAMA<br>DECKENAMA<br>DECKENAMA<br>DECKENAMA<br>DECKENAMA<br>DECKENAMA<br>DECKENAMA<br>DECKENAMA<br>DECKENAMA<br>DECKENAMA<br>DECKENAMA<br>DECKENAMA<br>DECKENAMA<br>DECKENAMA<br>DECKENAMA<br>DECKENAMA<br>DECKENAMA<br>DECKENAMA<br>DECKENAMA<br>DECKENAMA<br>DECKENAMA<br>DECKENAMA<br>DECKENAMA<br>DECKENAMA<br>DECKENAMA<br>DECKENAMA<br>DECKENAMA<br>DECKENAMA<br>DECKENAMA<br>DECKENAMA<br>DECKENAMA<br>DECKENAMA<br>DECKENAMA<br>DECKENAMA<br>DECKENAMA<br>DECKENAMA<br>DECKENAMA<br>DECKENAMA<br>DECKENAMA<br>DECKENAMA<br>DECKENAMA<br>DECKENAMA<br>DECKENAMA<br>DECKENAMA<br>DECKENAMA<br>DECKENAMA<br>DECKENAMA<br>DECKENAMA<br>DECKENAMA<br>DECKENAMA<br>DECKENAMA<br>DECKENAMA<br>DECKENAMA<br>DECKENAMA<br>DECKENAMA<br>DECKENAMA<br>DECKENAMA<br>DECKENAMA<br>DECKENAMA<br>DECKENAMA<br>DECKENAMA<br>DECKENAMA<br>DECKENAMA<br>DECKENAMA<br>DECKENAMA<br>DECKENAMA<br>DECKENAMA<br>DECKENAMA<br>DECKENAMA<br>DECKENAMA<br>DECKENAMA<br>DECKENAMA<br>DECKENAMA<br>DECKENAMA<br>DECKENAMA<br>DECKENAMA<br>DECKENAMA<br>DECKENAMA<br>DECKENAMA<br>DECKENAMA<br>DECKENAMA<br>DECKENAMA<br>DECKENAMA<br>DECKENAMA<br>DECKENAMA<br>DECKENAMA<br>DECKENAMA<br>DECKENAMA<br>DECKENAMA<br>DECKENAMA<br>DECKENAMA<br>DECKENAMA<br>DECKENAMA<br>DECKENAMA<br>DECKENAMA<br>DECKENAMA<br>DECKENAMA<br>DECKENAMA<br>DECKENAMA<br>DECKENAMA<br>DECKENAMA<br>DECKENAMA<br>DECKENAMA<br>DECKENAMA<br>DECKENAMA<br>DECKENAMA<br>DECKENAMA<br>DECKENAMA<br>DECKENAMA<br>DECKENAMA<br>DECKENAMA<br>DECKENAMA<br>DECKENAMA<br>DECKENAMA<br>DECKENAMA<br>DECKENAMA<br>DECKENAMA<br>DECKENAMA<br>DECKENAMA<br>DECKENAMA<br>DECKENAMA<br>DECKENAMA<br>DECKENAMA<br>DECKENAMA<br>DECKENAMA<br>DECKENAMA<br>DECKENAMA<br>DECKENAMA<br>DECKENAMA<br>DECKENAMA<br>DECKENAMA<br>DECKENAMA |                          |
|                                   | Opportunities for bespoke infiltration SuDS                                |                                                                                                                                                                                                                                                                                                                                                                                                                                                                                                                                                                                                                                                                                                                                                                                                                                                                                                                                                                                                                                                                                                                                                                                                                                                                                                                                                                                                                                                                                                                                                                                                                                                                                                                                                                                                                                                                                                                                                                                                                                                                                                                                                                                                                                                                                                                                                                                                                                                                                                                  |                          |
|                                   | Probably compatible for infiltration SuDS                                  |                                                                                                                                                                                                                                                                                                                                                                                                                                                                                                                                                                                                                                                                                                                                                                                                                                                                                                                                                                                                                                                                                                                                                                                                                                                                                                                                                                                                                                                                                                                                                                                                                                                                                                                                                                                                                                                                                                                                                                                                                                                                                                                                                                                                                                                                                                                                                                                                                                                                                                                  |                          |
|                                   | Very significant constraints are<br>indicated                              | South<br>Norwood A train the Haves                                                                                                                                                                                                                                                                                                                                                                                                                                                                                                                                                                                                                                                                                                                                                                                                                                                                                                                                                                                                                                                                                                                                                                                                                                                                                                                                                                                                                                                                                                                                                                                                                                                                                                                                                                                                                                                                                                                                                                                                                                                                                                                                                                                                                                                                                                                                                                                                                                                                               | Borney Crockenh Crockenh |
| Flood Risk from Reservoirs        |                                                                            | CROYDON<br>Adding Keston                                                                                                                                                                                                                                                                                                                                                                                                                                                                                                                                                                                                                                                                                                                                                                                                                                                                                                                                                                                                                                                                                                                                                                                                                                                                                                                                                                                                                                                                                                                                                                                                                                                                                                                                                                                                                                                                                                                                                                                                                                                                                                                                                                                                                                                                                                                                                                                                                                                                                         | Graen Street A           |
|                                   | Reservoir flood extents                                                    | A2022 New Iddington                                                                                                                                                                                                                                                                                                                                                                                                                                                                                                                                                                                                                                                                                                                                                                                                                                                                                                                                                                                                                                                                                                                                                                                                                                                                                                                                                                                                                                                                                                                                                                                                                                                                                                                                                                                                                                                                                                                                                                                                                                                                                                                                                                                                                                                                                                                                                                                                                                                                                              | Downe Pratt's Balgers Dr |

hold any records of Groundwater flooding affecting the ping however indicates that there is a low potential for ecommended that ground investigation is undertaken to rm design of the development and its site specific flood

tely 3 metres from the site boundary, the residual risk of be considered by a site specific Flood Risk Assessment the FRA to determine the capacity of this and any other

risk of flooding as a result of a reservoir breach.

e has been allocated for Education use and is therefore le 2 of the Planning Practice Guidance to the National

or Ordinary Watercourses within 500m of the allocated od Zone 1 and is therefore an appropriate location for all