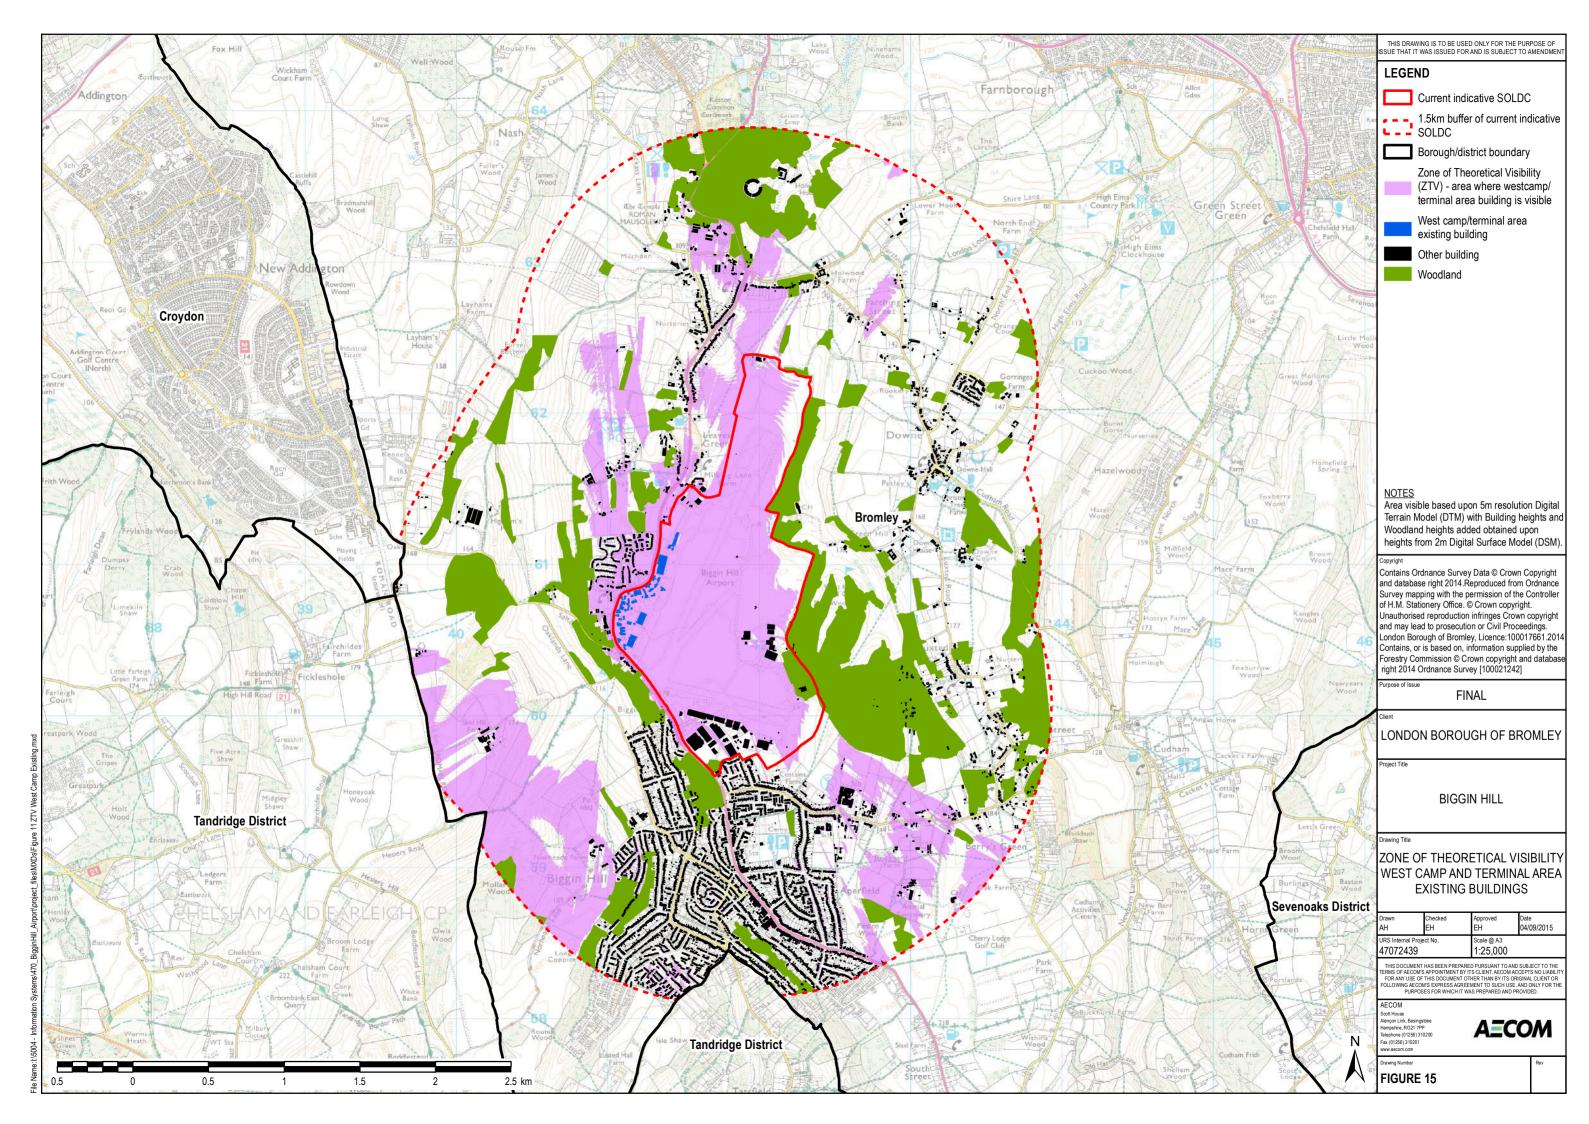

File Name:I:I5004 - Information Systems\470\_BigginHill\_Airport\project\_files\MXDs\Figure 16 Sites for Removal From Greenb



File Nar

| Y        | THIS DRAWING IS TO BE USED ONLY FOR THE PURPOSE OF<br>ISSUE THAT IT WAS ISSUED FOR AND IS SUBJECT TO AMENDMENT                                                                                                                                                      |
|----------|---------------------------------------------------------------------------------------------------------------------------------------------------------------------------------------------------------------------------------------------------------------------|
|          | LEGEND