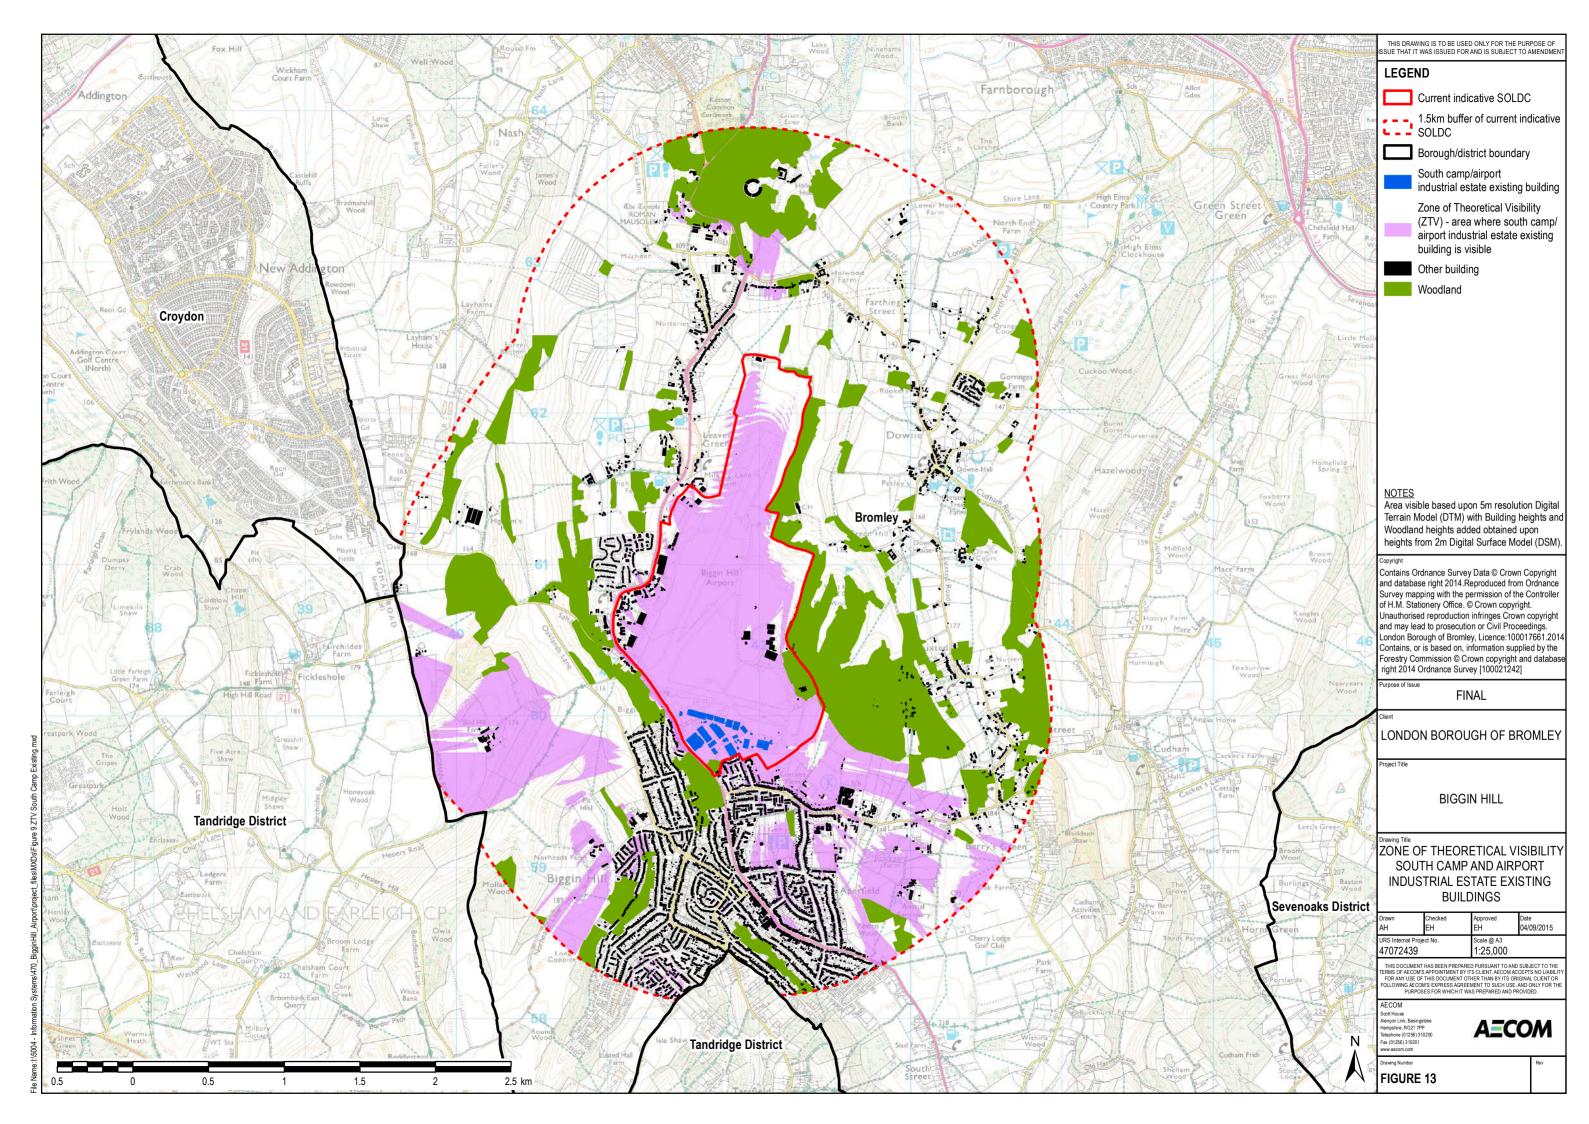

File Name:I:I5004 - Information Systems\470\_BigginHill\_Airport\project\_files\MXDs\Figure 16 Sites for Removal From Greenb



File Nar

| Y        | THIS DRAWING IS TO BE USED ONLY FOR THE PURPOSE OF<br>ISSUE THAT IT WAS ISSUED FOR AND IS SUBJECT TO AMENDMENT                                                                                                                                                      |
|----------|---------------------------------------------------------------------------------------------------------------------------------------------------------------------------------------------------------------------------------------------------------------------|
|          | LEGEND