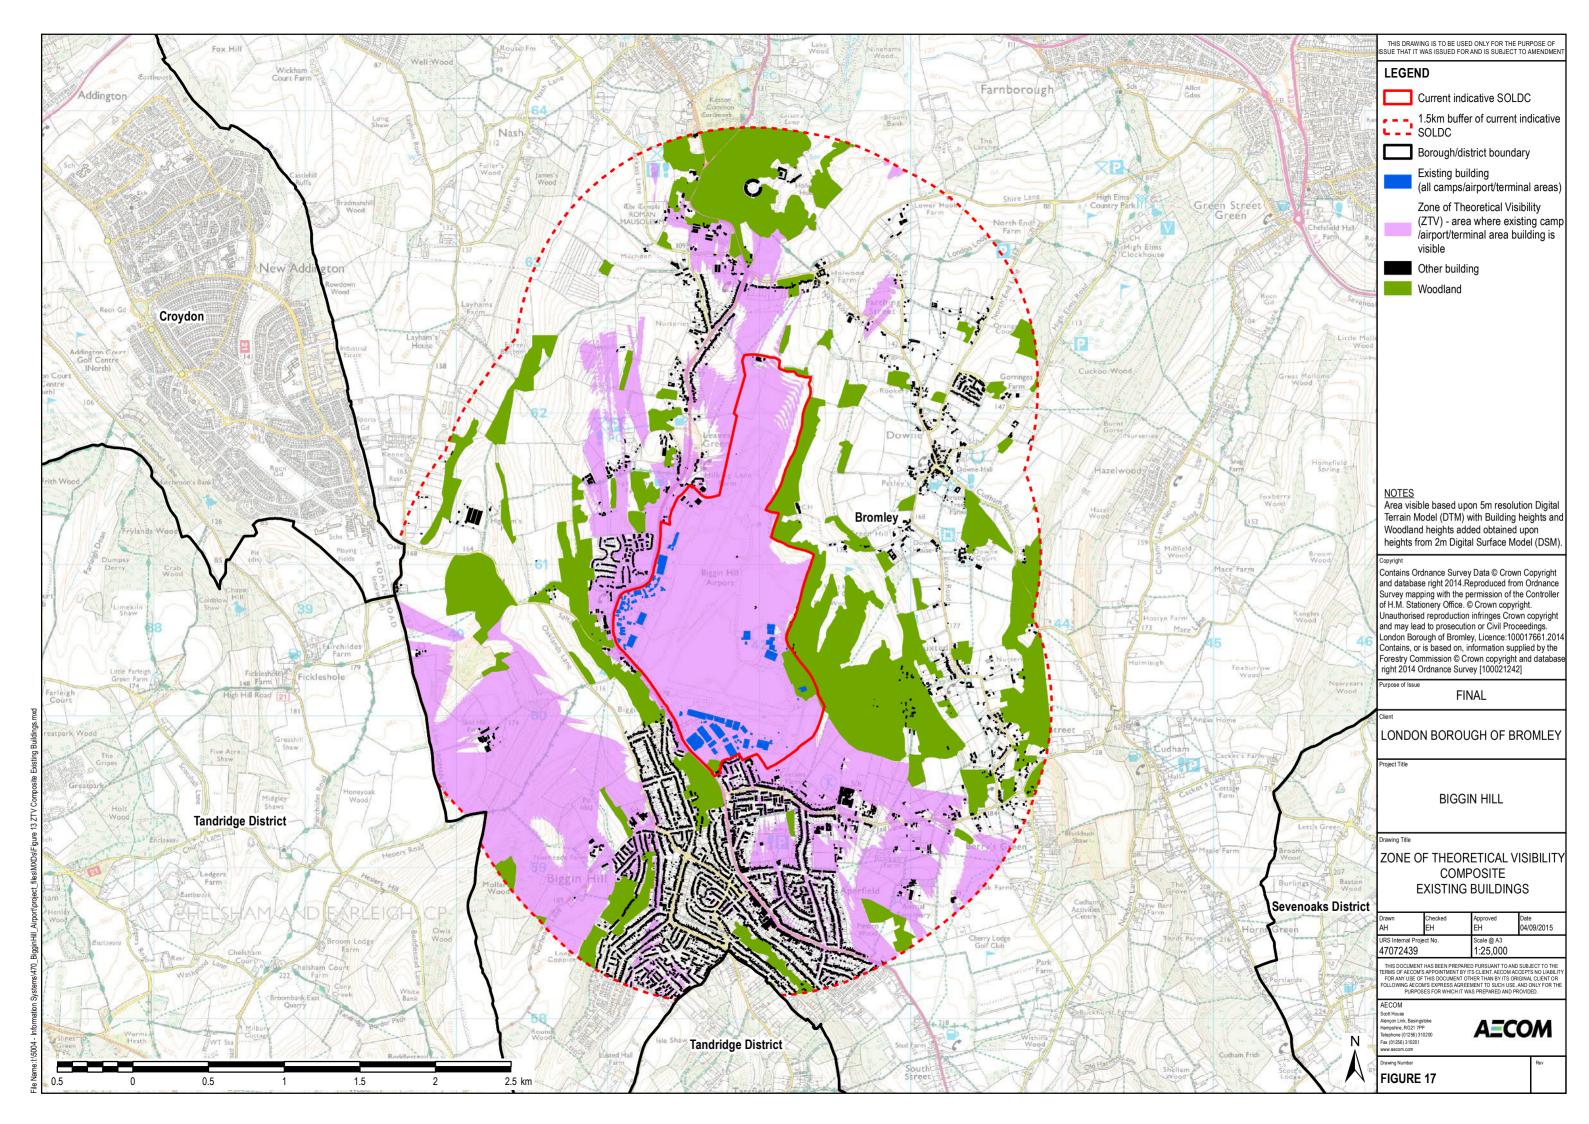

File Name:I:I5004 - Information Systems\470\_BigginHill\_Airport\project\_files\MXDs\Figure 16 Sites for Removal From Greenb



File Nar

| Y        | THIS DRAWING IS TO BE USED ONLY FOR THE PURPOSE OF<br>ISSUE THAT IT WAS ISSUED FOR AND IS SUBJECT TO AMENDMENT                                                                                                                                                      |
|----------|---------------------------------------------------------------------------------------------------------------------------------------------------------------------------------------------------------------------------------------------------------------------|
|          | LEGEND