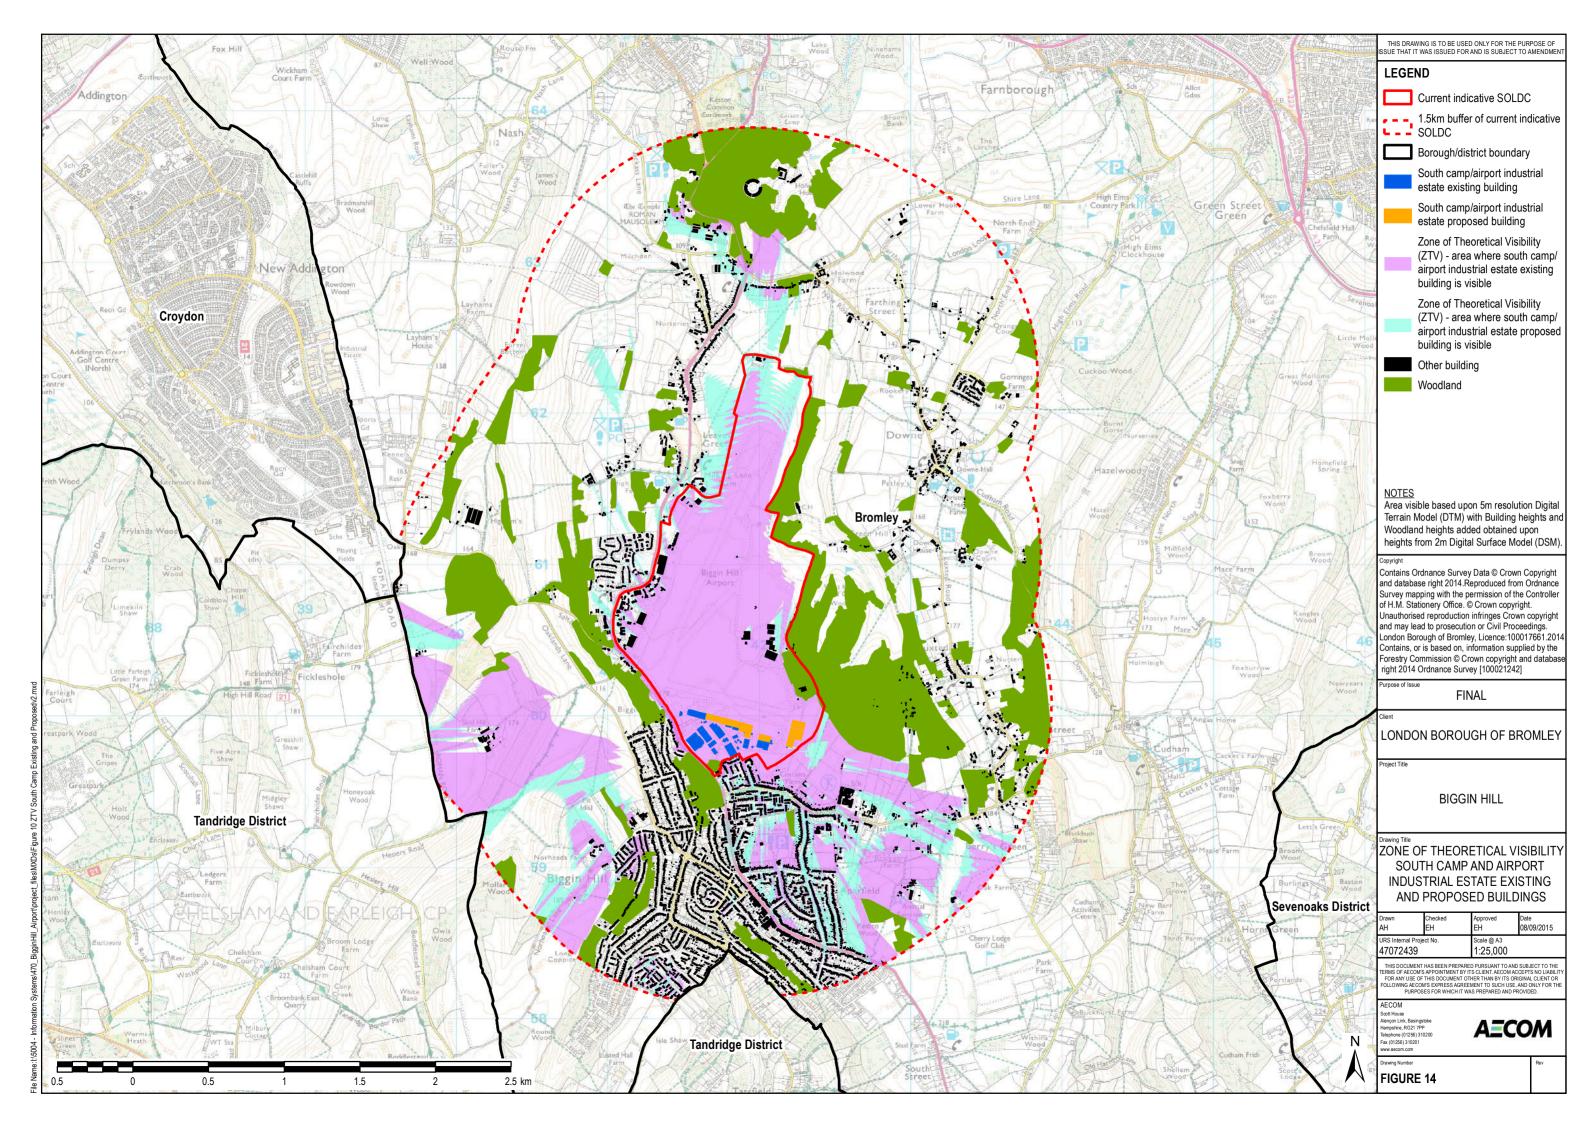

File Name:I:I5004 - Information Systems\470\_BigginHill\_Airport\project\_files\MXDs\Figure 16 Sites for Removal From Greenb



File Nar

| Y        | THIS DRAWING IS TO BE USED ONLY FOR THE PURPOSE OF<br>ISSUE THAT IT WAS ISSUED FOR AND IS SUBJECT TO AMENDMENT                                                                                                                                                      |
|----------|---------------------------------------------------------------------------------------------------------------------------------------------------------------------------------------------------------------------------------------------------------------------|
|          | LEGEND