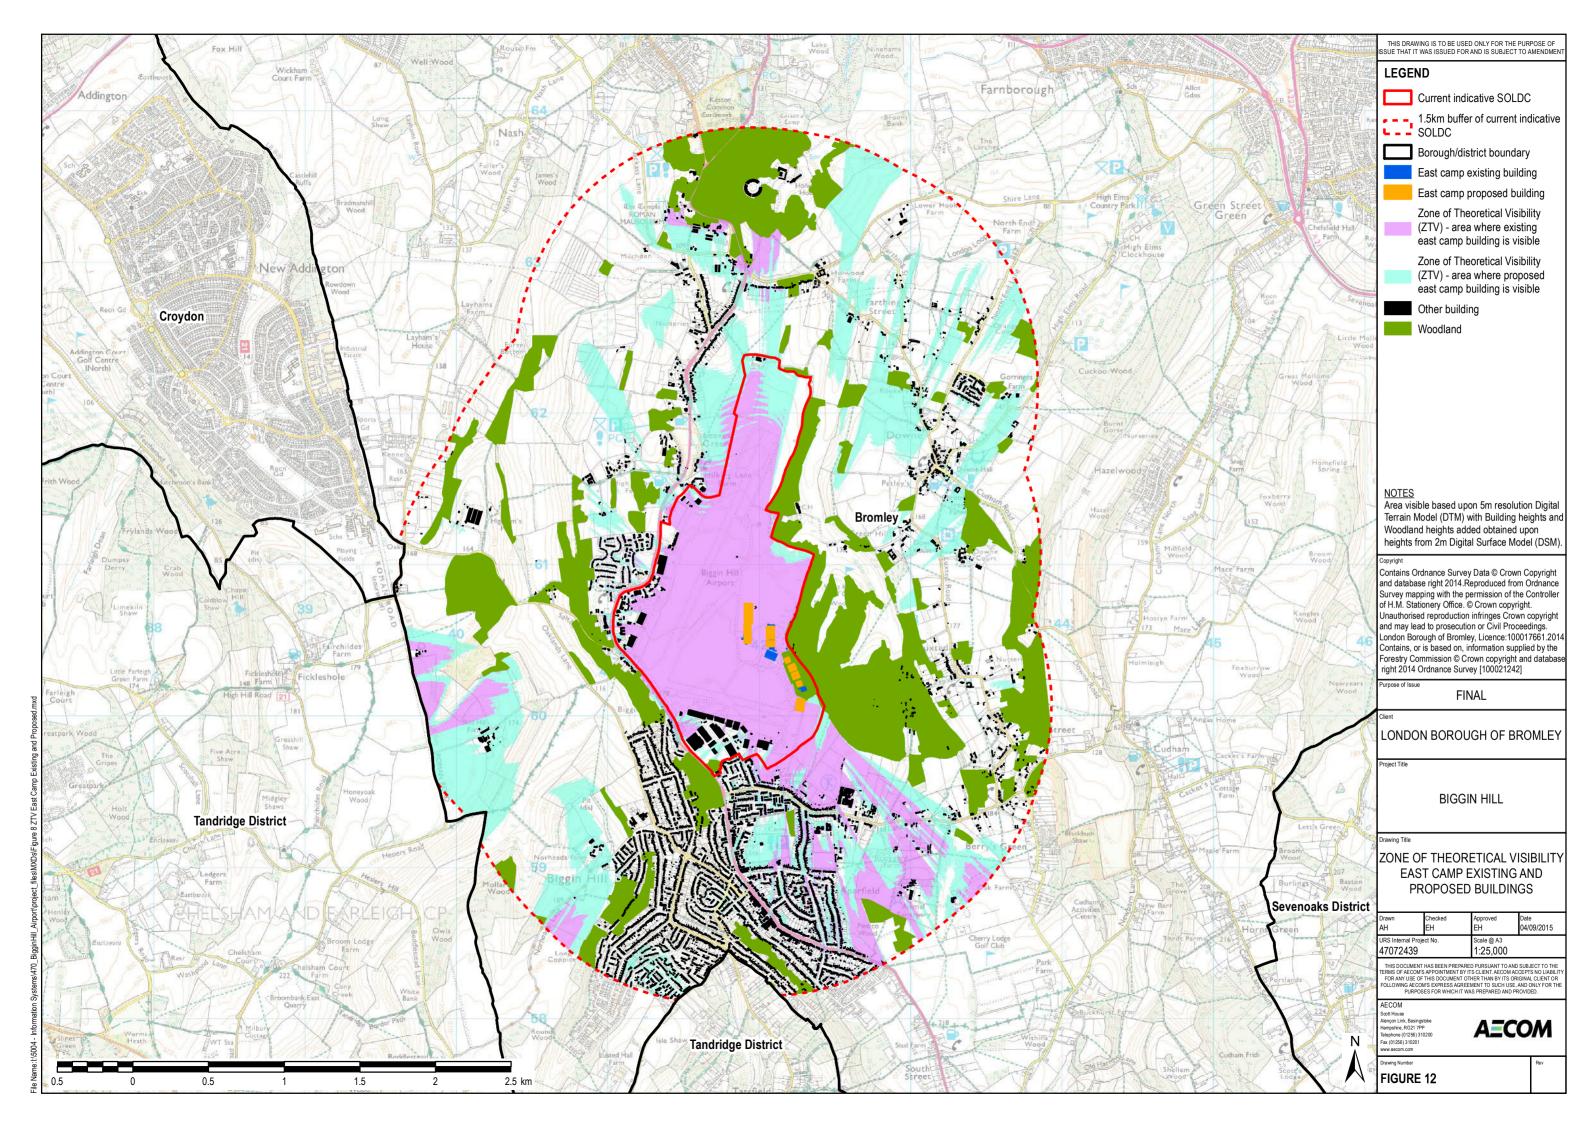

File Name:I:I5004 - Information Systems\470\_BigginHill\_Airport\project\_files\MXDs\Figure 16 Sites for Removal From Greenb

File Nar

| Y        | THIS DRAWING IS TO BE USED ONLY FOR THE PURPOSE OF<br>ISSUE THAT IT WAS ISSUED FOR AND IS SUBJECT TO AMENDMENT                                                                                                                                                      |
|----------|---------------------------------------------------------------------------------------------------------------------------------------------------------------------------------------------------------------------------------------------------------------------|
|          | LEGEND                                                                                                                                                                                                                                                              |
|          | Possible airside aviation areas                                                                                                                                                                                                                                     |
|          | Land outside Green belt                                                                                                                                                                                                                                             |
|          | Areas recommended for removal                                                                                                                                                                                                                                       |
|          | from Green Belt Land at West Camp                                                                                                                                                                                                                                   |
|          | Land in the Terminal area                                                                                                                                                                                                                                           |
|          | Land to the east of South Camp                                                                                                                                                                                                                                      |
|          |                                                                                                                                                                                                                                                                     |
|          |                                                                                                                                                                                                                                                                     |
|          |                                                                                                                                                                                                                                                                     |
|          |                                                                                                                                                                                                                                                                     |
|          |                                                                                                                                                                                                                                                                     |
|          |                                                                                                                                                                                                                                                                     |
|          |                                                                                                                                                                                                                                                                     |
|          |                                                                                                                                                                                                                                                                     |
|          |                                                                                                                                                                                                                                                                     |
|          |                                                                                                                                                                                                                                                                     |
|          |                                                                                                                                                                                                                                                                     |
|          |                                                                                                                                                                                                                                                                     |
|          | Copyright<br>Reproduced from Ordnance Survey mapping with                                                                                                                                                                                                           |
|          | the permission of the Controller of H.M. Stationery<br>Office. © Crown copyright. Unauthorised reproduction<br>infringes Crown copyright and may lead to prosecution                                                                                                |
|          | or Civil Proceedings. London Borough of Bromley,<br>Licence: 100017661. 2014.                                                                                                                                                                                       |
| // n R L |                                                                                                                                                                                                                                                                     |
|          |                                                                                                                                                                                                                                                                     |
|          | Purpose of Issue<br>FINAL                                                                                                                                                                                                                                           |
|          | Client<br>LONDON BOROUGH OF BROMLEY                                                                                                                                                                                                                                 |
|          |                                                                                                                                                                                                                                                                     |
|          | Project Title                                                                                                                                                                                                                                                       |
|          | BIGGIN HILL                                                                                                                                                                                                                                                         |
|          | Drawing Title                                                                                                                                                                                                                                                       |
|          |                                                                                                                                                                                                                                                                     |
|          | REMOVAL FROM GREENBELT                                                                                                                                                                                                                                              |
|          | Drawn Checked Approved Date                                                                                                                                                                                                                                         |
|          | Drawn         Checked         Approved         Date           AH         DH         DE         04/09/2015           URS Internal Project No.         Scale @ A3                                                                                                     |
|          | 47072439 1:8,000<br>THIS DOCUMENT HAS BEEN PREPARED PURSUANT TO AND SUBJECT TO THE<br>TERMS OF AECOM'S APPOINTMENT BY ITS CLIENT. AECOM ACCEPTS NO LIABILITY                                                                                                        |
|          | IE MIS OF AECOM'S APPOINTMENT BY ITS CLIENT. AECOM ACCEPTS NO LABULTY<br>FOR ANY USE OF THIS DOCUMENT OTHER THAN BY ITS ORIGINAL CLIENT OR<br>FOLLOWING AECOM'S EXPRESS AGREEMENT TO SUCH USE, AND ONLY FOR THE<br>PURPOSES FOR WHICH IT WAS PREPARED AND PROVIDED. |
|          | AECOM<br>Souti House<br>Alençon Link, Basingstoke                                                                                                                                                                                                                   |
| N        | Alençon Link, basingstoke<br>Hampshire, RG217 PP<br>Telephone (01256) 310200<br>Fax (01256) 310201<br>www.aecon.com                                                                                                                                                 |
|          | Drawing Number Rev                                                                                                                                                                                                                                                  |
|          | FIGURE 24                                                                                                                                                                                                                                                           |