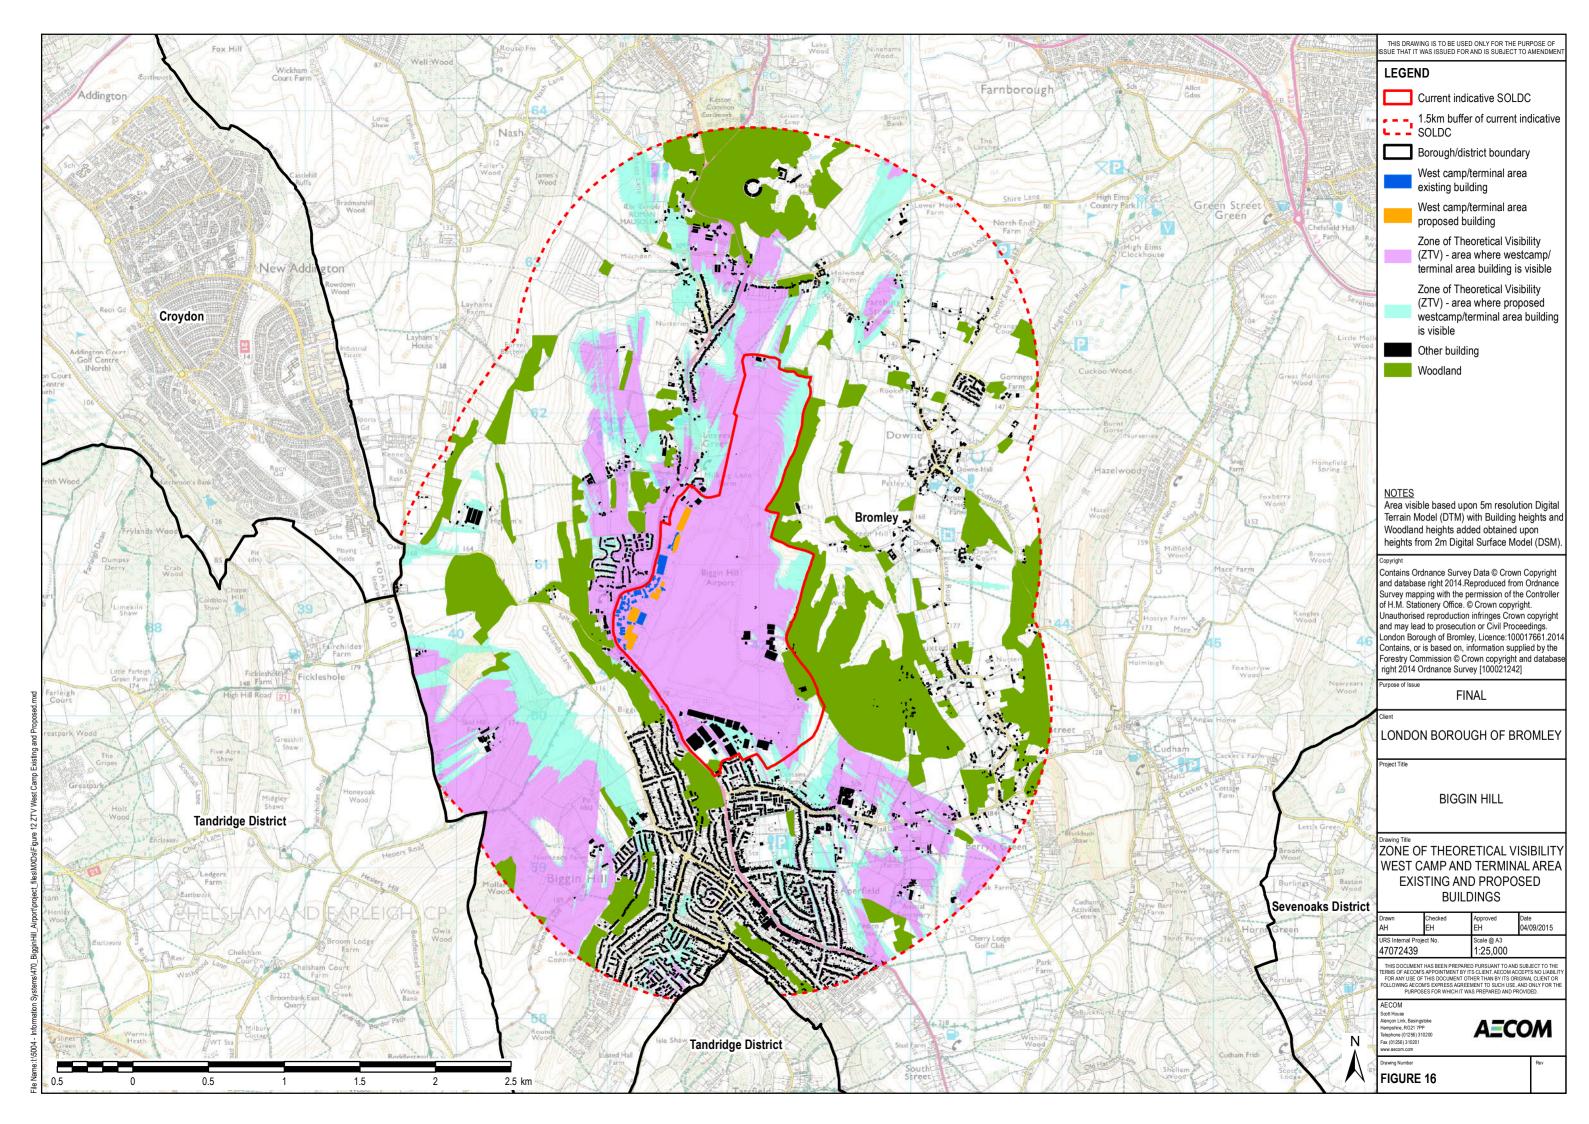

File Name:I:I5004 - Information Systems\470\_BigginHill\_Airport\project\_files\MXDs\Figure 16 Sites for Removal From Greenb



File Nar

| Y        | THIS DRAWING IS TO BE USED ONLY FOR THE PURPOSE OF<br>ISSUE THAT IT WAS ISSUED FOR AND IS SUBJECT TO AMENDMENT                                                                                                                                                      |
|----------|---------------------------------------------------------------------------------------------------------------------------------------------------------------------------------------------------------------------------------------------------------------------|
|          | LEGEND