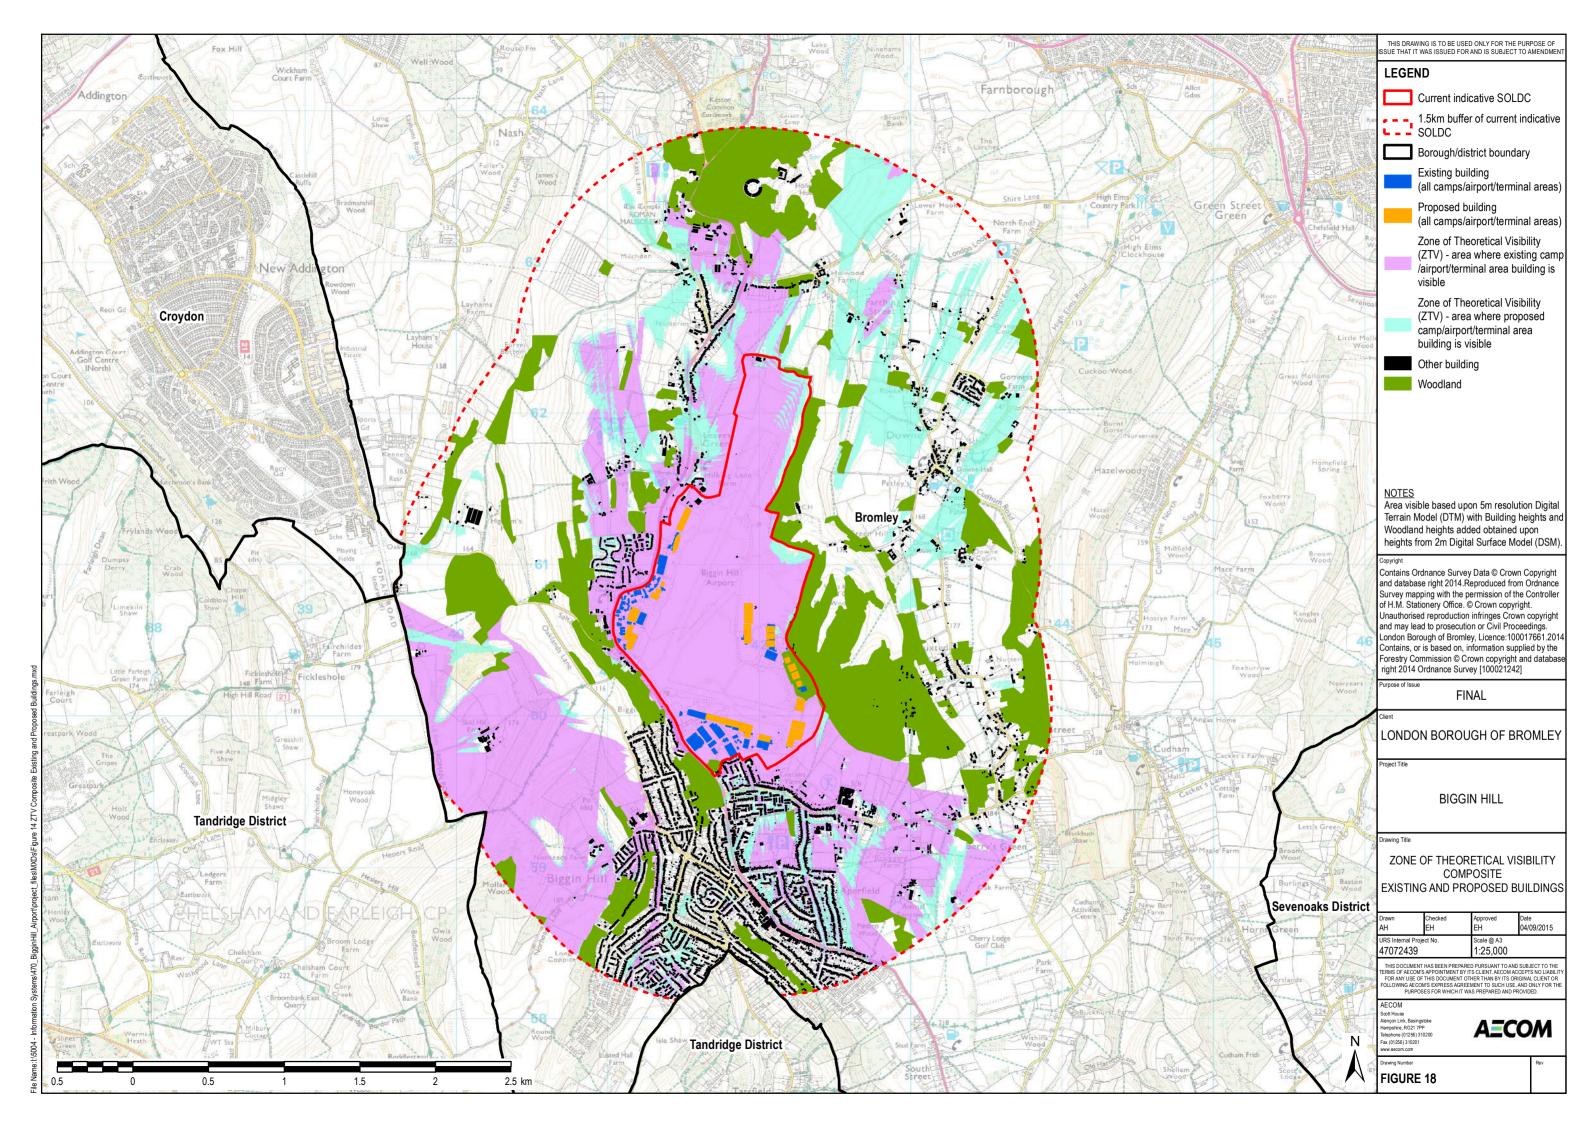

File Name:I:I5004 - Information Systems\470\_BigginHill\_Airport\project\_files\MXDs\Figure 16 Sites for Removal From Greenb



File Nar

| Y        | THIS DRAWING IS TO BE USED ONLY FOR THE PURPOSE OF<br>ISSUE THAT IT WAS ISSUED FOR AND IS SUBJECT TO AMENDMENT                                                                                                                                                      |
|----------|---------------------------------------------------------------------------------------------------------------------------------------------------------------------------------------------------------------------------------------------------------------------|
|          | LEGEND