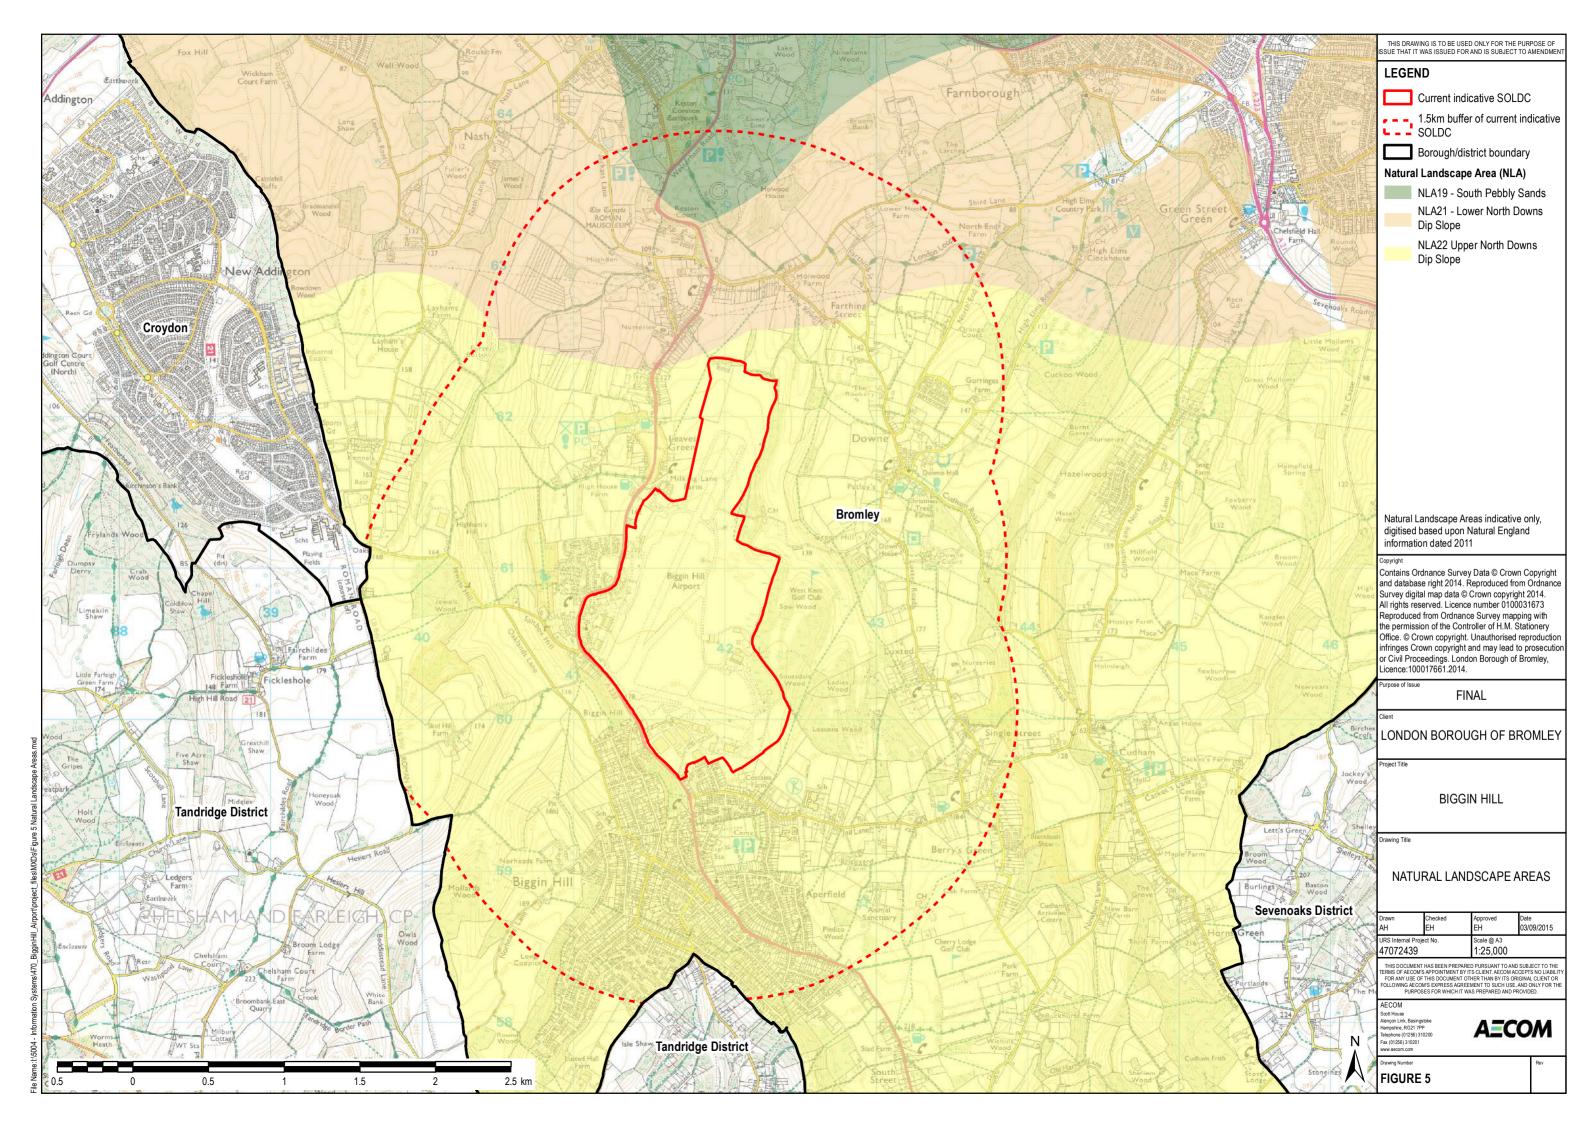

File Name:I:I5004 - Information Systems\470\_BigginHill\_Airport\project\_files\MXDs\Figure 16 Sites for Removal From Greenb

File Nar

| Y        | THIS DRAWING IS TO BE USED ONLY FOR THE PURPOSE OF<br>ISSUE THAT IT WAS ISSUED FOR AND IS SUBJECT TO AMENDMENT                                                                                                                                                      |
|----------|---------------------------------------------------------------------------------------------------------------------------------------------------------------------------------------------------------------------------------------------------------------------|
|          | LEGEND                                                                                                                                                                                                                                                              |
|          | Possible airside aviation areas                                                                                                                                                                                                                                     |
|          | Land outside Green belt                                                                                                                                                                                                                                             |
|          | Areas recommended for removal                                                                                                                                                                                                                                       |
|          | from Green Belt Land at West Camp                                                                                                                                                                                                                                   |
|          | Land in the Terminal area                                                                                                                                                                                                                                           |
|          | Land to the east of South Camp                                                                                                                                                                                                                                      |
|          |                                                                                                                                                                                                                                                                     |
|          |                                                                                                                                                                                                                                                                     |
|          |                                                                                                                                                                                                                                                                     |
|          |                                                                                                                                                                                                                                                                     |
|          |                                                                                                                                                                                                                                                                     |
|          |                                                                                                                                                                                                                                                                     |
|          |                                                                                                                                                                                                                                                                     |
|          |                                                                                                                                                                                                                                                                     |
|          |                                                                                                                                                                                                                                                                     |
|          |                                                                                                                                                                                                                                                                     |
|          |                                                                                                                                                                                                                                                                     |
|          |                                                                                                                                                                                                                                                                     |
|          | Copyright<br>Reproduced from Ordnance Survey mapping with                                                                                                                                                                                                           |
|          | the permission of the Controller of H.M. Stationery<br>Office. © Crown copyright. Unauthorised reproduction<br>infringes Crown copyright and may lead to prosecution                                                                                                |
|          | or Civil Proceedings. London Borough of Bromley,<br>Licence: 100017661. 2014.                                                                                                                                                                                       |
| // n R L |                                                                                                                                                                                                                                                                     |
|          |                                                                                                                                                                                                                                                                     |
|          | Purpose of Issue<br>FINAL                                                                                                                                                                                                                                           |
|          | Client<br>LONDON BOROUGH OF BROMLEY                                                                                                                                                                                                                                 |
|          |                                                                                                                                                                                                                                                                     |
|          | Project Title                                                                                                                                                                                                                                                       |
|          | BIGGIN HILL                                                                                                                                                                                                                                                         |
|          | Drawing Title                                                                                                                                                                                                                                                       |
|          |                                                                                                                                                                                                                                                                     |
|          | REMOVAL FROM GREENBELT                                                                                                                                                                                                                                              |
|          | Drawn Checked Approved Date                                                                                                                                                                                                                                         |
|          | Drawn         Checked         Approved         Date           AH         DH         DE         04/09/2015           URS Internal Project No.         Scale @ A3                                                                                                     |
|          | 47072439 1:8,000<br>THIS DOCUMENT HAS BEEN PREPARED PURSUANT TO AND SUBJECT TO THE<br>TERMS OF AECOM'S APPOINTMENT BY ITS CLIENT. AECOM ACCEPTS NO LIABILITY                                                                                                        |
|          | IE MIS OF AECOM'S APPOINTMENT BY ITS CLIENT. AECOM ACCEPTS NO LABULTY<br>FOR ANY USE OF THIS DOCUMENT OTHER THAN BY ITS ORIGINAL CLIENT OR<br>FOLLOWING AECOM'S EXPRESS AGREEMENT TO SUCH USE, AND ONLY FOR THE<br>PURPOSES FOR WHICH IT WAS PREPARED AND PROVIDED. |
|          | AECOM<br>Souti House<br>Alençon Link, Basingstoke                                                                                                                                                                                                                   |
| N        | Alençon Link, basingstoke<br>Hampshire, RG217 PP<br>Telephone (01256) 310200<br>Fax (01256) 310201<br>www.aecon.com                                                                                                                                                 |
|          | Drawing Number Rev                                                                                                                                                                                                                                                  |
|          | FIGURE 24                                                                                                                                                                                                                                                           |