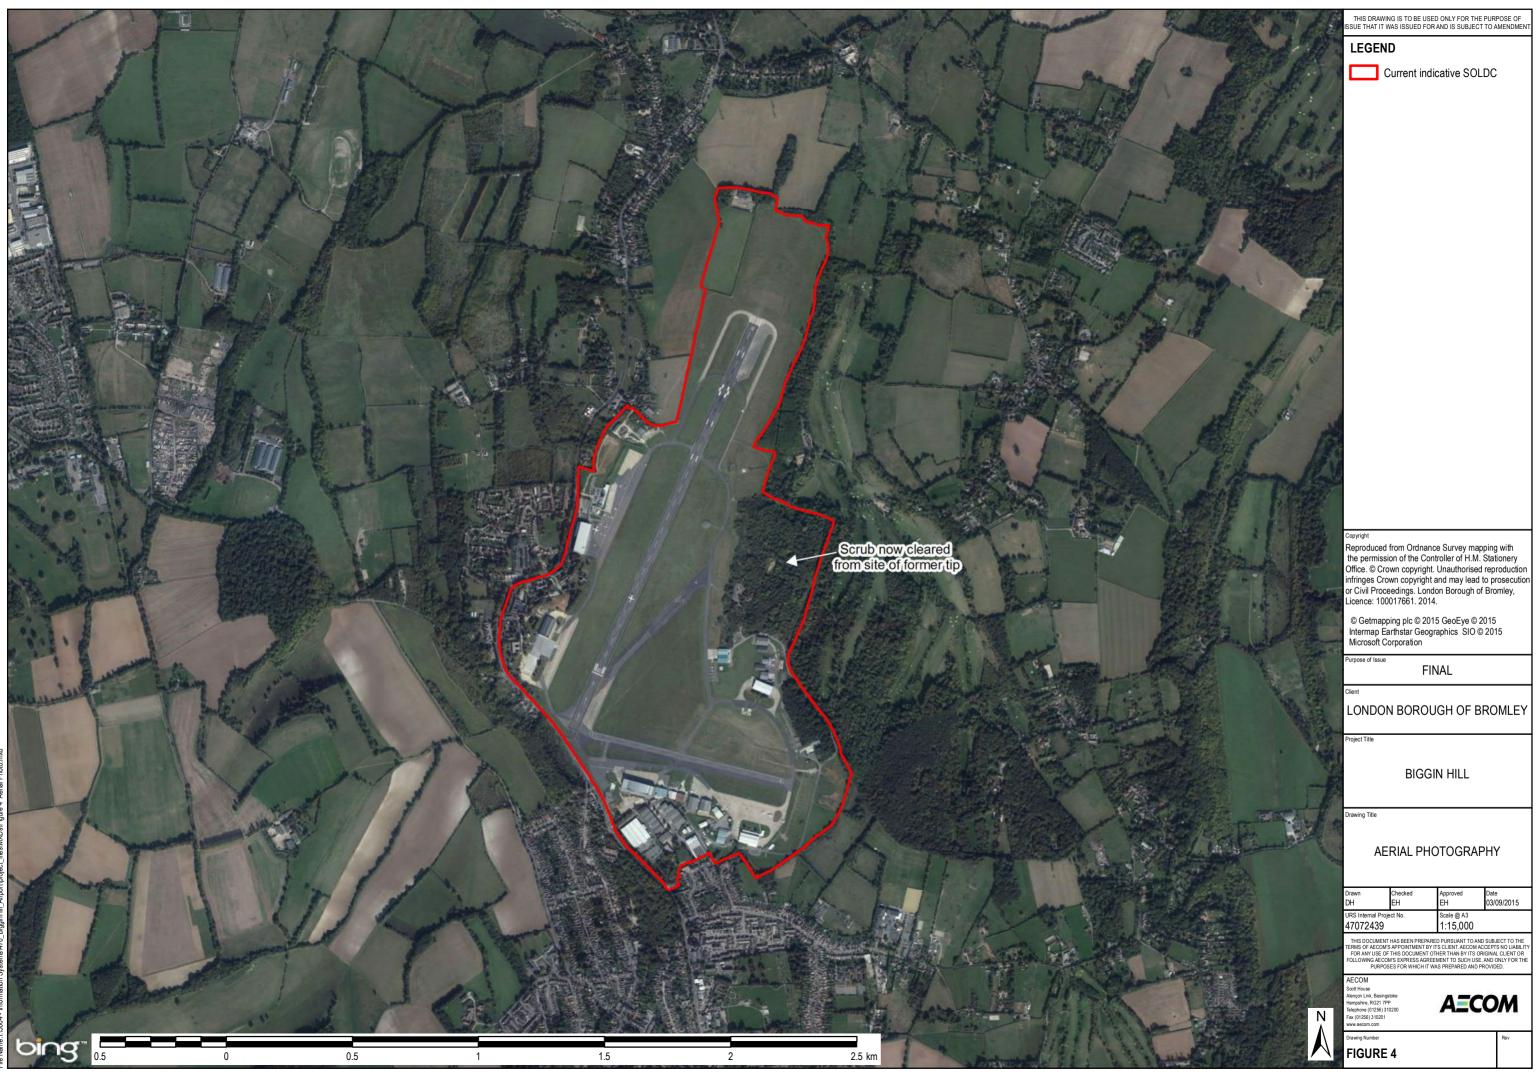

File Name:I:I5004 - Information Systems\470\_BigginHill\_Airport\project\_files\MXDs\Figure 16 Sites for Removal From Greenb



File Nar

| Y        | THIS DRAWING IS TO BE USED ONLY FOR THE PURPOSE OF<br>ISSUE THAT IT WAS ISSUED FOR AND IS SUBJECT TO AMENDMENT                                                                                                                                                      |
|----------|---------------------------------------------------------------------------------------------------------------------------------------------------------------------------------------------------------------------------------------------------------------------|
|          | LEGEND