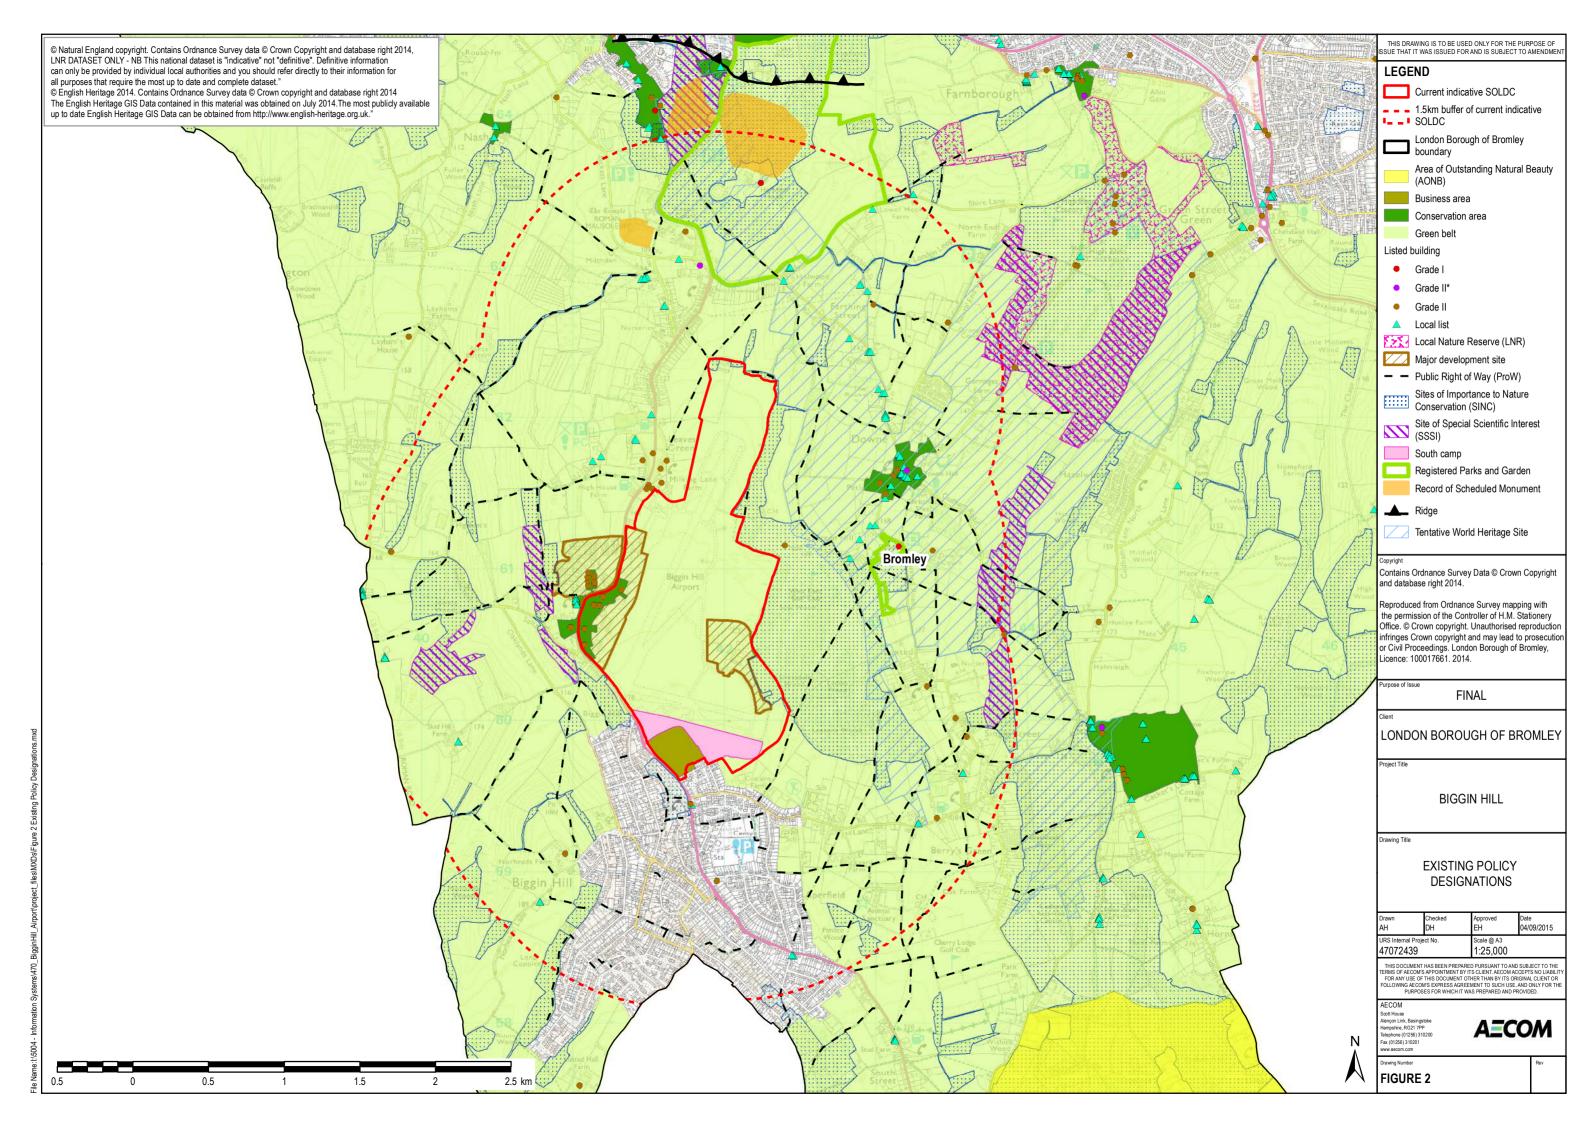

File Name:I:I5004 - Information Systems\470\_BigginHill\_Airport\project\_files\MXDs\Figure 16 Sites for Removal From Greenb



File Nar

| Y        | THIS DRAWING IS TO BE USED ONLY FOR THE PURPOSE OF<br>ISSUE THAT IT WAS ISSUED FOR AND IS SUBJECT TO AMENDMENT                                                                                                                                                      |
|----------|---------------------------------------------------------------------------------------------------------------------------------------------------------------------------------------------------------------------------------------------------------------------|
|          | LEGEND