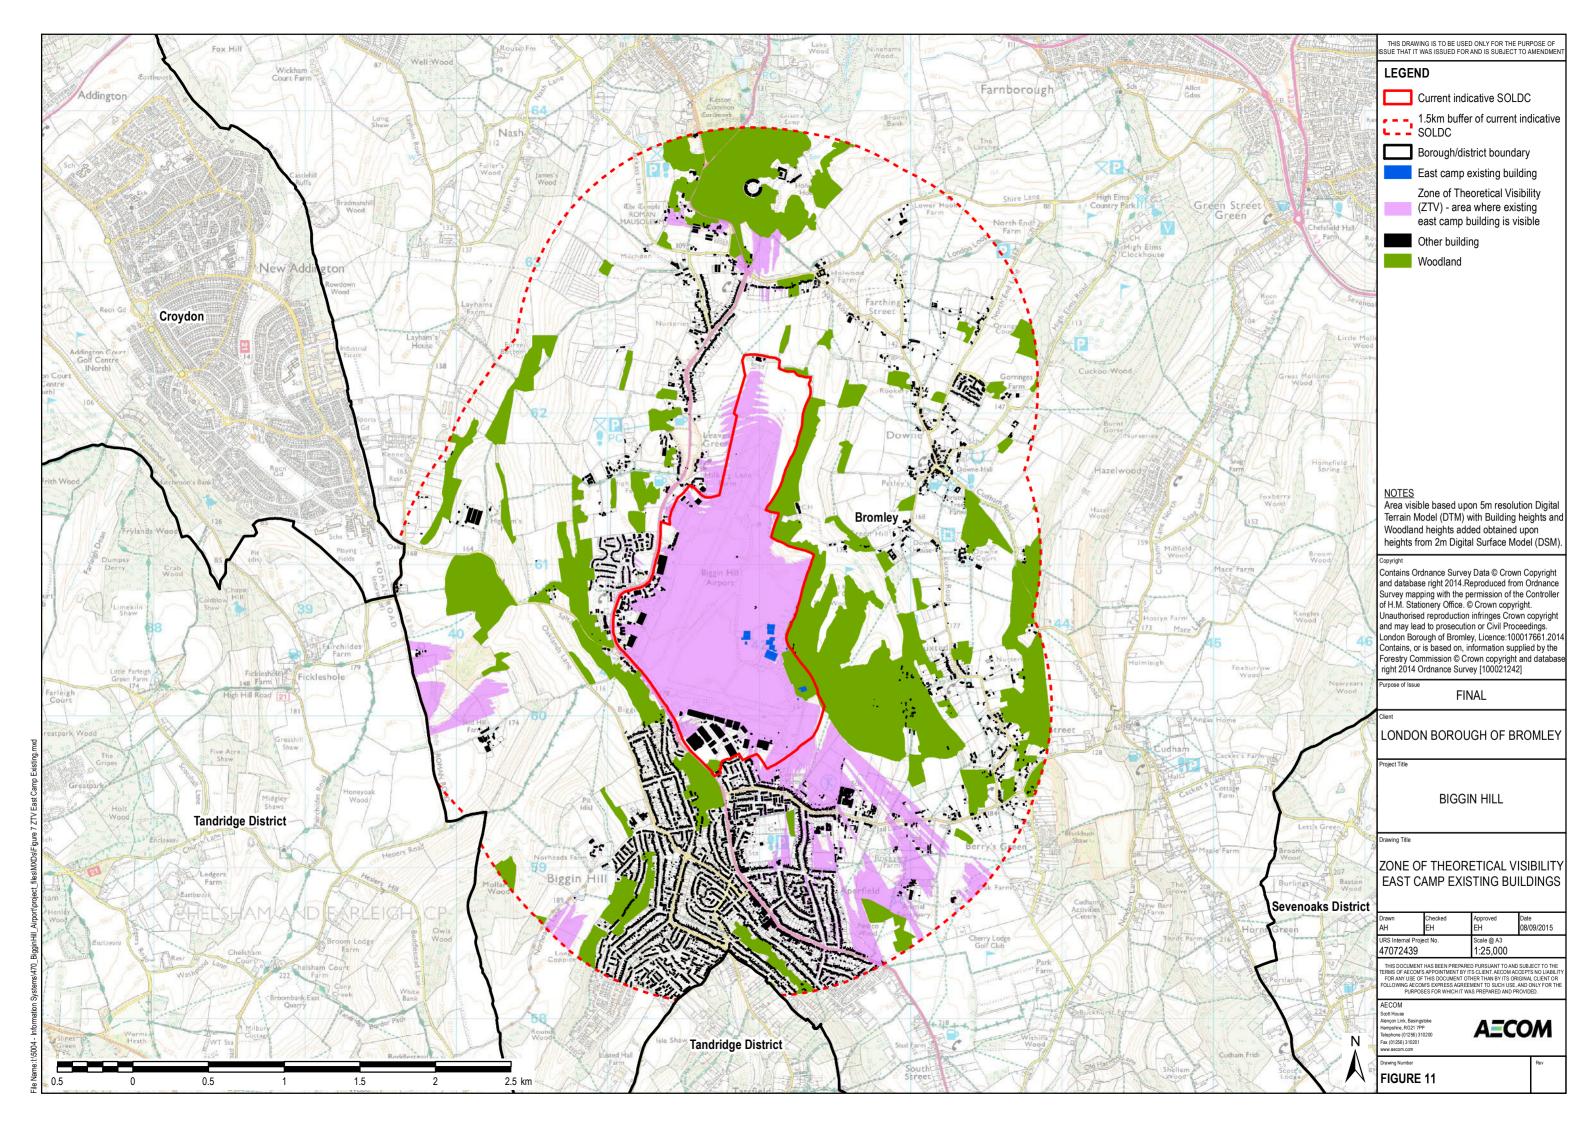

File Name:I:I5004 - Information Systems\470\_BigginHill\_Airport\project\_files\MXDs\Figure 16 Sites for Removal From Greenb

File Nar

| Y        | THIS DRAWING IS TO BE USED ONLY FOR THE PURPOSE OF<br>ISSUE THAT IT WAS ISSUED FOR AND IS SUBJECT TO AMENDMENT                                                                                                                                                      |
|----------|---------------------------------------------------------------------------------------------------------------------------------------------------------------------------------------------------------------------------------------------------------------------|
|          | LEGEND                                                                                                                                                                                                                                                              |
|          | Possible airside aviation areas                                                                                                                                                                                                                                     |
|          | Land outside Green belt                                                                                                                                                                                                                                             |
|          | Areas recommended for removal                                                                                                                                                                                                                                       |
|          | from Green Belt Land at West Camp                                                                                                                                                                                                                                   |
|          | Land in the Terminal area                                                                                                                                                                                                                                           |
|          | Land to the east of South Camp                                                                                                                                                                                                                                      |
|          |                                                                                                                                                                                                                                                                     |
|          |                                                                                                                                                                                                                                                                     |
|          |                                                                                                                                                                                                                                                                     |
|          |                                                                                                                                                                                                                                                                     |
|          |                                                                                                                                                                                                                                                                     |
|          |                                                                                                                                                                                                                                                                     |
|          |                                                                                                                                                                                                                                                                     |
|          |                                                                                                                                                                                                                                                                     |
|          |                                                                                                                                                                                                                                                                     |
|          |                                                                                                                                                                                                                                                                     |
|          |                                                                                                                                                                                                                                                                     |
|          |                                                                                                                                                                                                                                                                     |
|          | Copyright<br>Reproduced from Ordnance Survey mapping with                                                                                                                                                                                                           |
|          | the permission of the Controller of H.M. Stationery<br>Office. © Crown copyright. Unauthorised reproduction<br>infringes Crown copyright and may lead to prosecution                                                                                                |
|          | or Civil Proceedings. London Borough of Bromley,<br>Licence: 100017661. 2014.                                                                                                                                                                                       |
| // n R L |                                                                                                                                                                                                                                                                     |
|          |                                                                                                                                                                                                                                                                     |
|          | Purpose of Issue<br>FINAL                                                                                                                                                                                                                                           |
|          | Client<br>LONDON BOROUGH OF BROMLEY                                                                                                                                                                                                                                 |
|          |                                                                                                                                                                                                                                                                     |
|          | Project Title                                                                                                                                                                                                                                                       |
|          | BIGGIN HILL                                                                                                                                                                                                                                                         |
|          | Drawing Title                                                                                                                                                                                                                                                       |
|          |                                                                                                                                                                                                                                                                     |
|          | REMOVAL FROM GREENBELT                                                                                                                                                                                                                                              |
|          | Drawn Checked Approved Date                                                                                                                                                                                                                                         |
|          | Drawn         Checked         Approved         Date           AH         DH         DE         04/09/2015           URS Internal Project No.         Scale @ A3                                                                                                     |
|          | 47072439 1:8,000<br>THIS DOCUMENT HAS BEEN PREPARED PURSUANT TO AND SUBJECT TO THE<br>TERMS OF AECOM'S APPOINTMENT BY ITS CLIENT. AECOM ACCEPTS NO LIABILITY                                                                                                        |
|          | IE MIS OF AECOM'S APPOINTMENT BY ITS CLIENT. AECOM ACCEPTS NO LABULTY<br>FOR ANY USE OF THIS DOCUMENT OTHER THAN BY ITS ORIGINAL CLIENT OR<br>FOLLOWING AECOM'S EXPRESS AGREEMENT TO SUCH USE, AND ONLY FOR THE<br>PURPOSES FOR WHICH IT WAS PREPARED AND PROVIDED. |
|          | AECOM<br>Souti House<br>Alençon Link, Basingstoke                                                                                                                                                                                                                   |
| N        | Alençon Link, basingstoke<br>Hampshire, RG217 PP<br>Telephone (01256) 310200<br>Fax (01256) 310201<br>www.aecon.com                                                                                                                                                 |
|          | Drawing Number Rev                                                                                                                                                                                                                                                  |
|          | FIGURE 24                                                                                                                                                                                                                                                           |