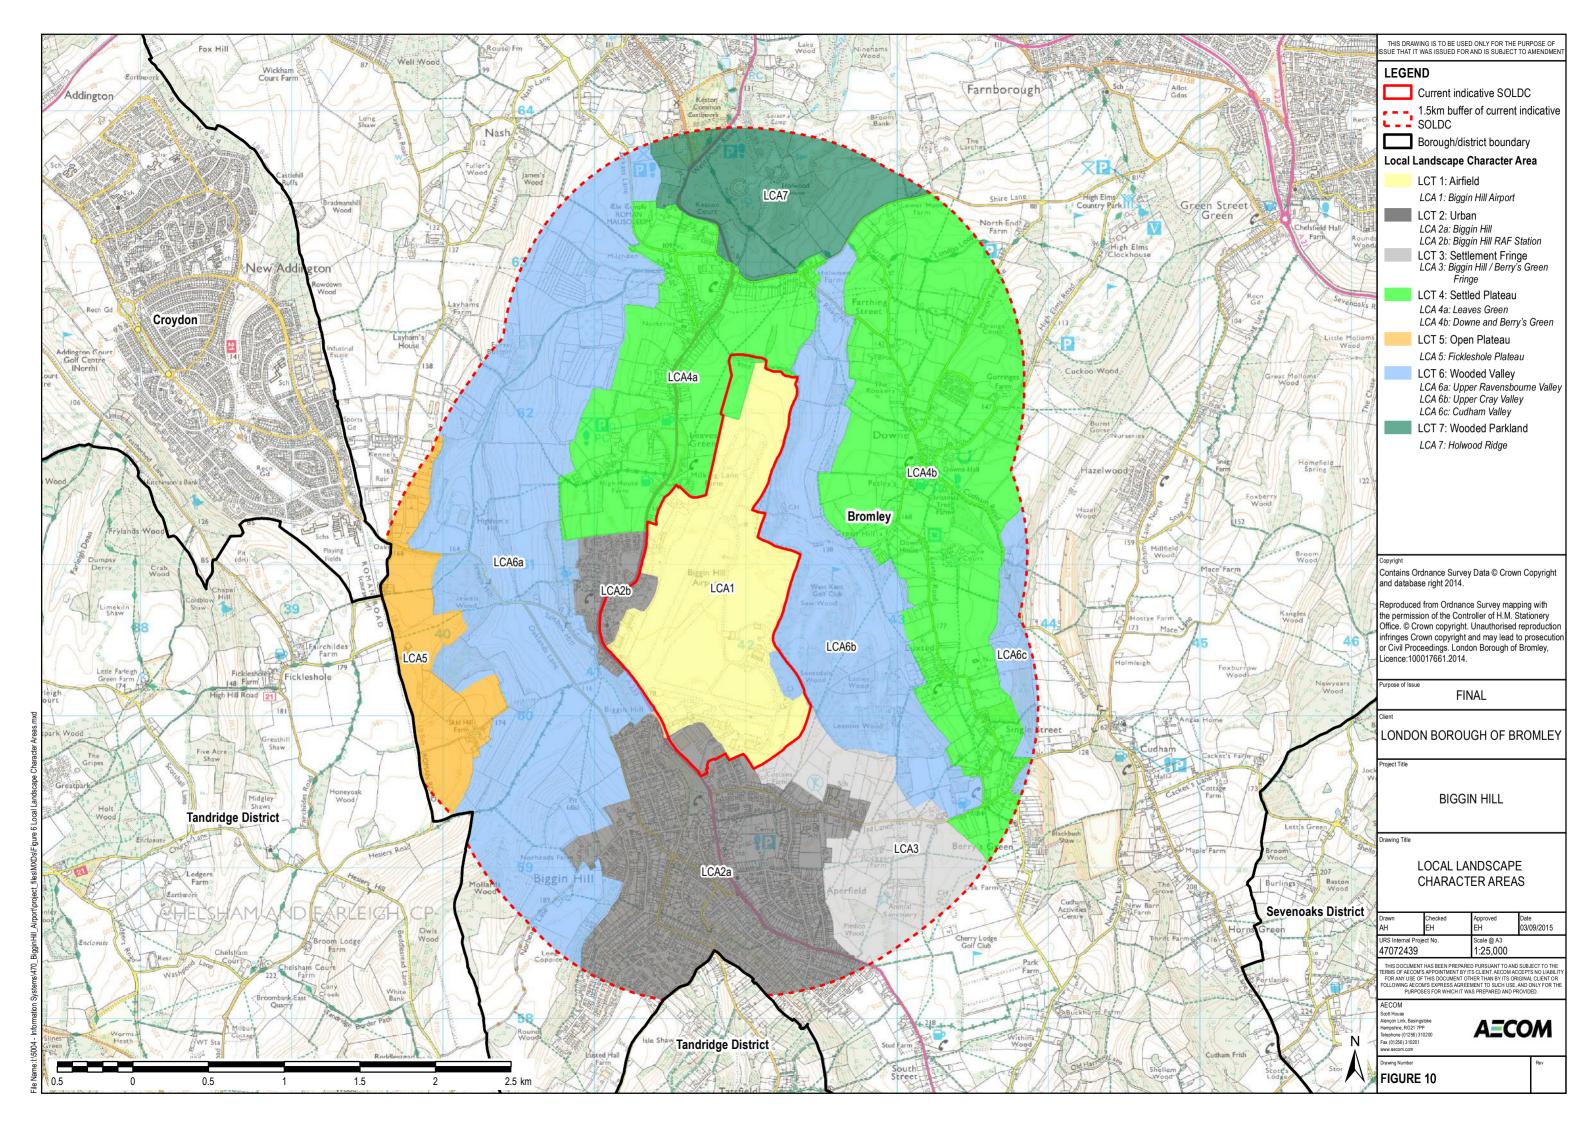

File Name:I:I5004 - Information Systems\470\_BigginHill\_Airport\project\_files\MXDs\Figure 16 Sites for Removal From Greenb

File Nar

| Y        | THIS DRAWING IS TO BE USED ONLY FOR THE PURPOSE OF<br>ISSUE THAT IT WAS ISSUED FOR AND IS SUBJECT TO AMENDMENT                                                                                                                                                      |
|----------|---------------------------------------------------------------------------------------------------------------------------------------------------------------------------------------------------------------------------------------------------------------------|
|          | LEGEND                                                                                                                                                                                                                                                              |
|          | Possible airside aviation areas                                                                                                                                                                                                                                     |
|          | Land outside Green belt                                                                                                                                                                                                                                             |
|          | Areas recommended for removal                                                                                                                                                                                                                                       |
|          | from Green Belt Land at West Camp                                                                                                                                                                                                                                   |
|          | Land in the Terminal area                                                                                                                                                                                                                                           |
|          | Land to the east of South Camp                                                                                                                                                                                                                                      |
|          |                                                                                                                                                                                                                                                                     |
|          |                                                                                                                                                                                                                                                                     |
|          |                                                                                                                                                                                                                                                                     |
|          |                                                                                                                                                                                                                                                                     |
|          |                                                                                                                                                                                                                                                                     |
|          |                                                                                                                                                                                                                                                                     |
|          |                                                                                                                                                                                                                                                                     |
|          |                                                                                                                                                                                                                                                                     |
|          |                                                                                                                                                                                                                                                                     |
|          |                                                                                                                                                                                                                                                                     |
|          |                                                                                                                                                                                                                                                                     |
|          |                                                                                                                                                                                                                                                                     |
|          | Copyright<br>Reproduced from Ordnance Survey mapping with                                                                                                                                                                                                           |
|          | the permission of the Controller of H.M. Stationery<br>Office. © Crown copyright. Unauthorised reproduction<br>infringes Crown copyright and may lead to prosecution                                                                                                |
|          | or Civil Proceedings. London Borough of Bromley,<br>Licence: 100017661. 2014.                                                                                                                                                                                       |
| // n R L |                                                                                                                                                                                                                                                                     |
|          |                                                                                                                                                                                                                                                                     |
|          | Purpose of Issue<br>FINAL                                                                                                                                                                                                                                           |
|          | Client<br>LONDON BOROUGH OF BROMLEY                                                                                                                                                                                                                                 |
|          |                                                                                                                                                                                                                                                                     |
|          | Project Title                                                                                                                                                                                                                                                       |
|          | BIGGIN HILL                                                                                                                                                                                                                                                         |
|          | Drawing Title                                                                                                                                                                                                                                                       |
|          |                                                                                                                                                                                                                                                                     |
|          | REMOVAL FROM GREENBELT                                                                                                                                                                                                                                              |
|          | Drawn Checked Approved Date                                                                                                                                                                                                                                         |
|          | Drawn         Checked         Approved         Date           AH         DH         DE         04/09/2015           URS Internal Project No.         Scale @ A3                                                                                                     |
|          | 47072439 1:8,000<br>THIS DOCUMENT HAS BEEN PREPARED PURSUANT TO AND SUBJECT TO THE<br>TERMS OF AECOM'S APPOINTMENT BY ITS CLIENT. AECOM ACCEPTS NO LIABILITY                                                                                                        |
|          | IE MIS OF AECOM'S APPOINTMENT BY ITS CLIENT. AECOM ACCEPTS NO LABULTY<br>FOR ANY USE OF THIS DOCUMENT OTHER THAN BY ITS ORIGINAL CLIENT OR<br>FOLLOWING AECOM'S EXPRESS AGREEMENT TO SUCH USE, AND ONLY FOR THE<br>PURPOSES FOR WHICH IT WAS PREPARED AND PROVIDED. |
|          | AECOM<br>Souti House<br>Alençon Link, Basingstoke                                                                                                                                                                                                                   |
| N        | Alençon Link, basingstoke<br>Hampshire, RG217 PP<br>Telephone (01256) 310200<br>Fax (01256) 310201<br>www.aecon.com                                                                                                                                                 |
|          | Drawing Number Rev                                                                                                                                                                                                                                                  |
|          | FIGURE 24                                                                                                                                                                                                                                                           |