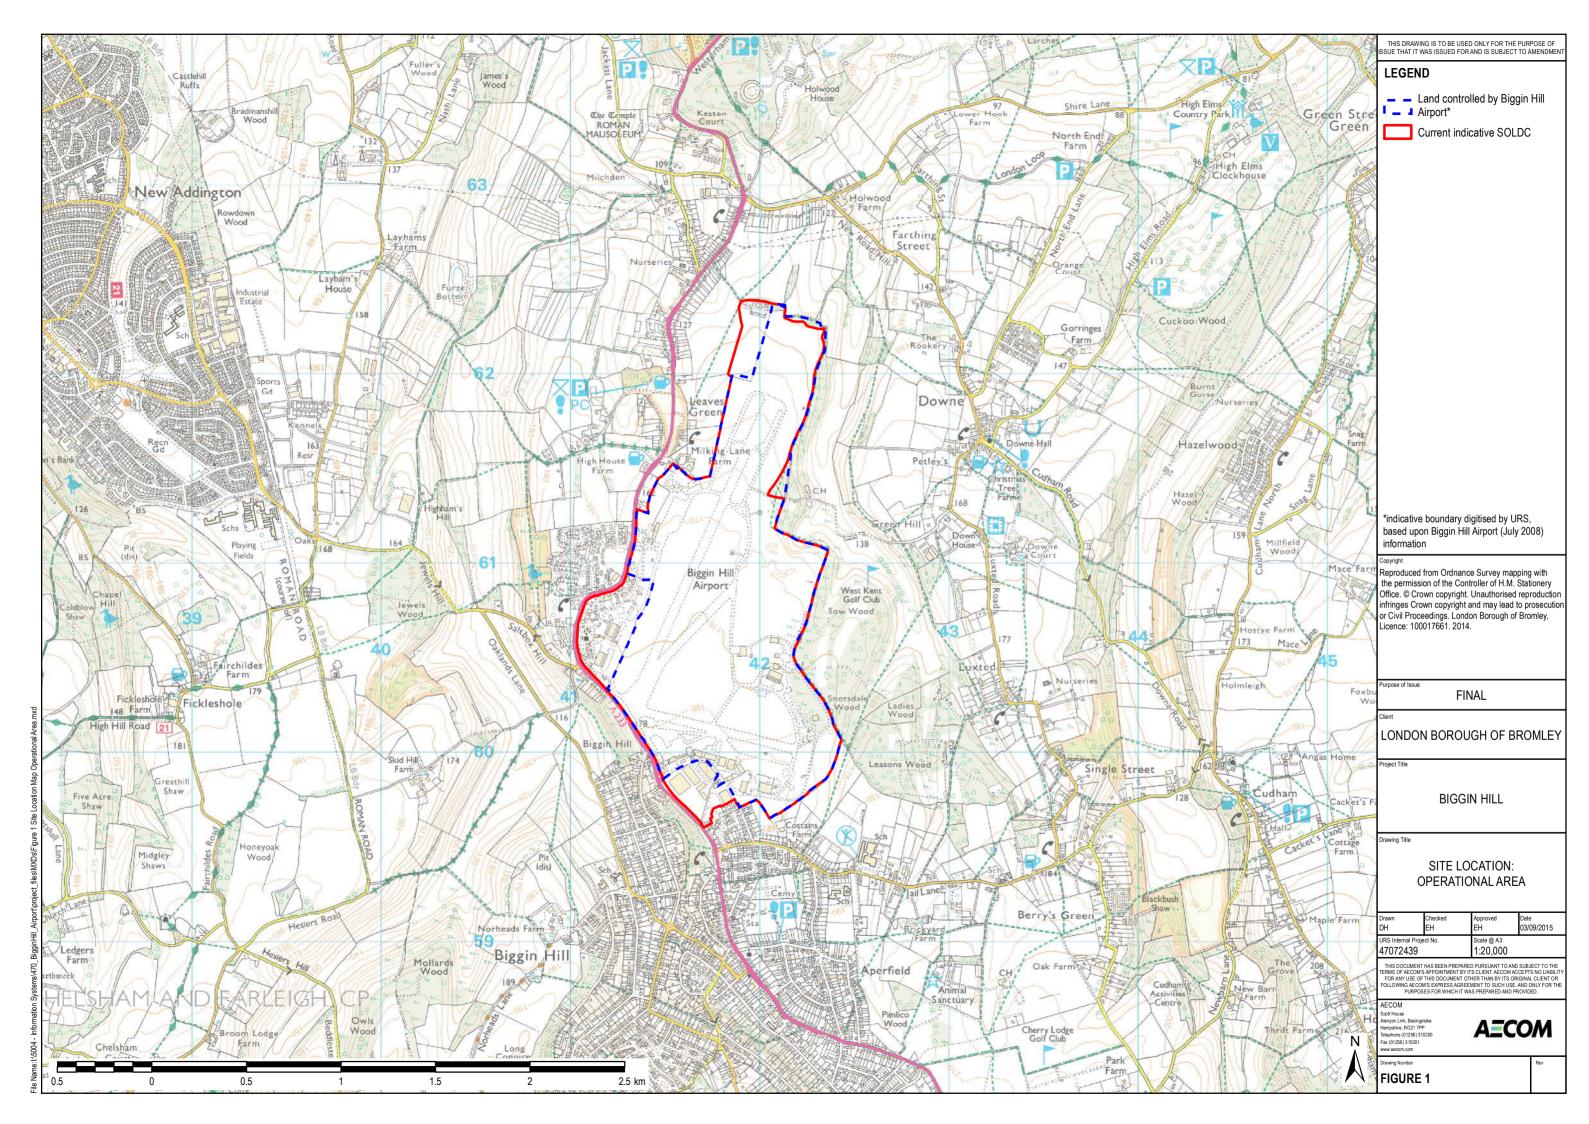

File Name:I:I5004 - Information Systems\470\_BigginHill\_Airport\project\_files\MXDs\Figure 16 Sites for Removal From Greenb



File Nar

| Y        | THIS DRAWING IS TO BE USED ONLY FOR THE PURPOSE OF<br>ISSUE THAT IT WAS ISSUED FOR AND IS SUBJECT TO AMENDMENT                                                                                                                                                      |
|----------|---------------------------------------------------------------------------------------------------------------------------------------------------------------------------------------------------------------------------------------------------------------------|
|          | LEGEND