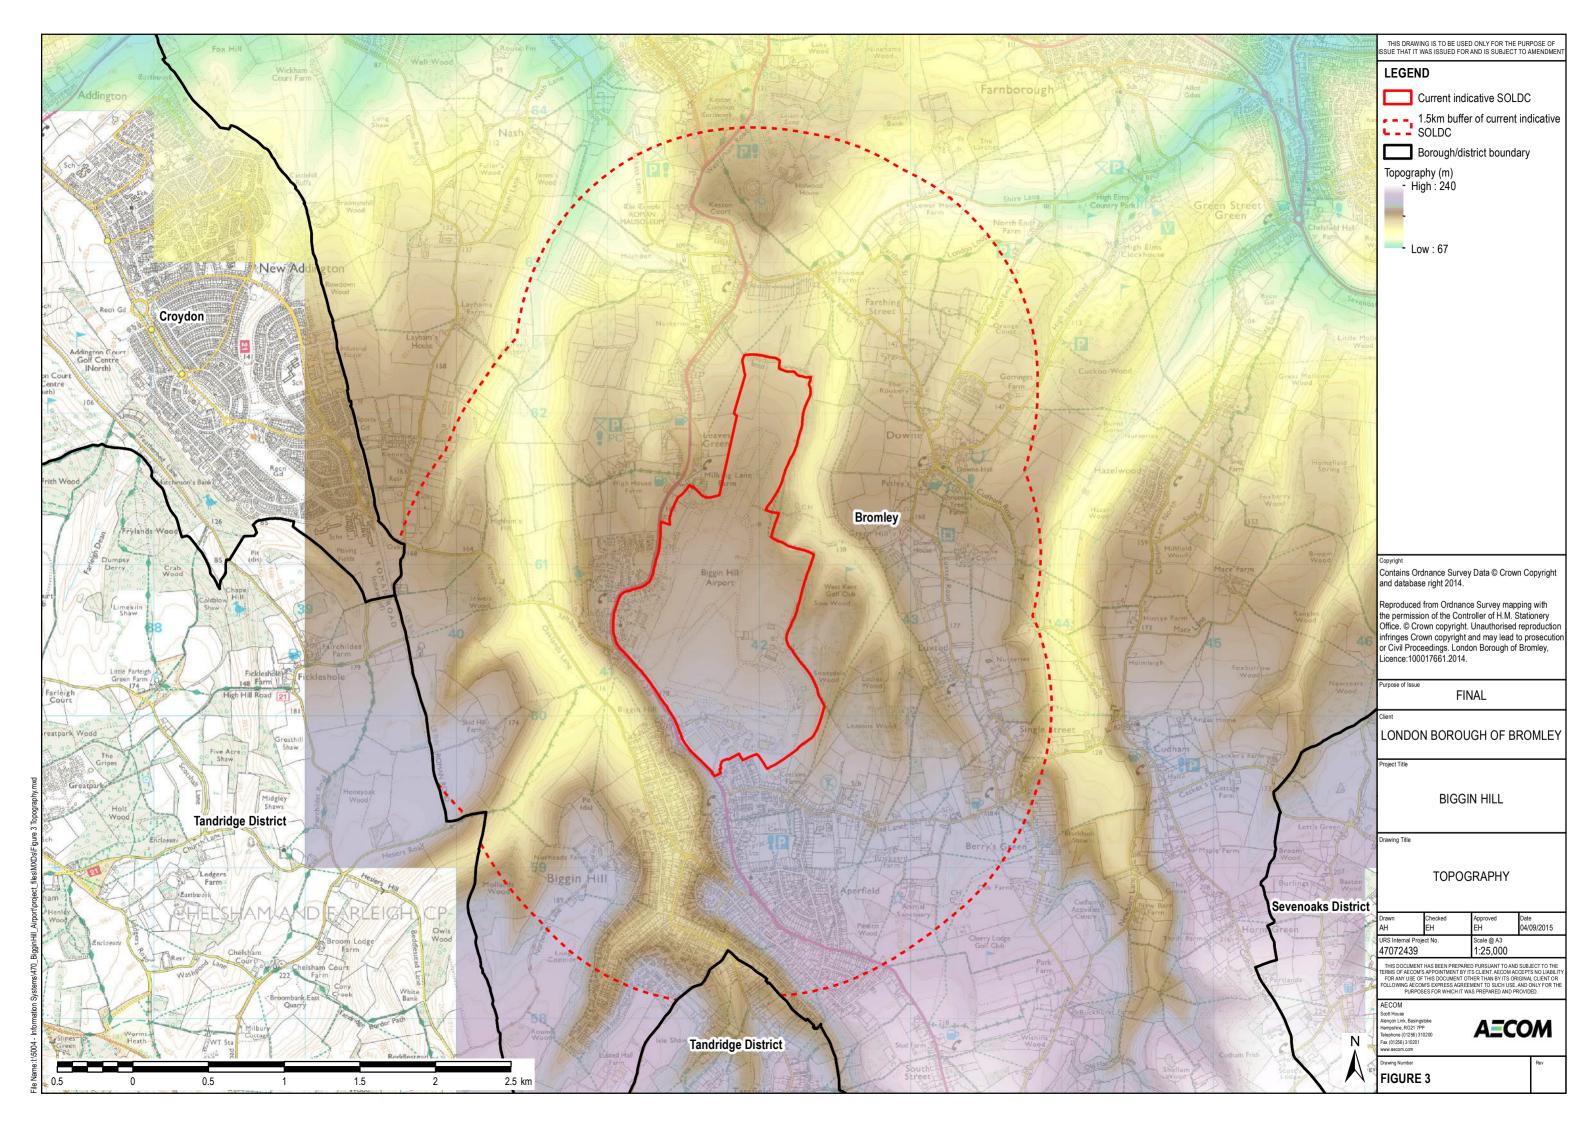

File Name:I:I5004 - Information Systems\470\_BigginHill\_Airport\project\_files\MXDs\Figure 16 Sites for Removal From Greenb



File Nar

| Y        | THIS DRAWING IS TO BE USED ONLY FOR THE PURPOSE OF<br>ISSUE THAT IT WAS ISSUED FOR AND IS SUBJECT TO AMENDMENT                                                                                                                                                      |
|----------|---------------------------------------------------------------------------------------------------------------------------------------------------------------------------------------------------------------------------------------------------------------------|
|          | LEGEND