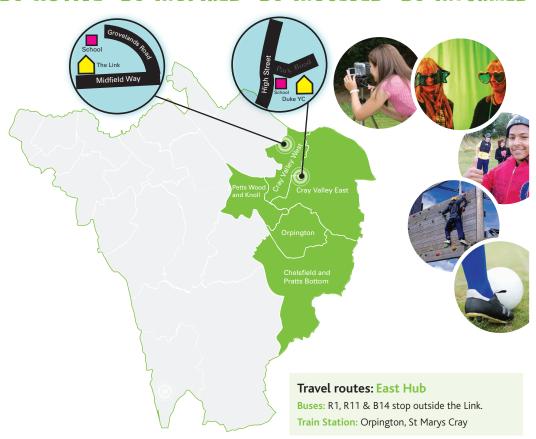

**Bromley Youth Support Programme** through its **East Hub** can help you if you want something to do or need extra support.

For more information contact:

020 8300 6749 | www.bromley.gov.uk/youthsupport Find us on Facebook: facebook.com/BromleyYouthActivities