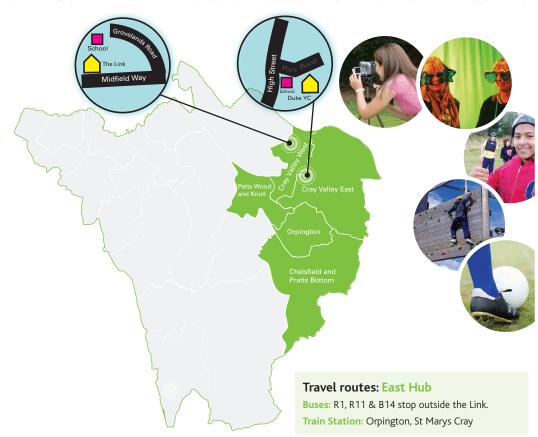

**Bromley Youth Support Programme** through its **East Hub** can help you if you want something to do or need extra support.

For more information contact:

020 8300 6749 | www.bromley.gov.uk/youthsupport Find us on Facebook: facebook.com/BromleyYouthActivities