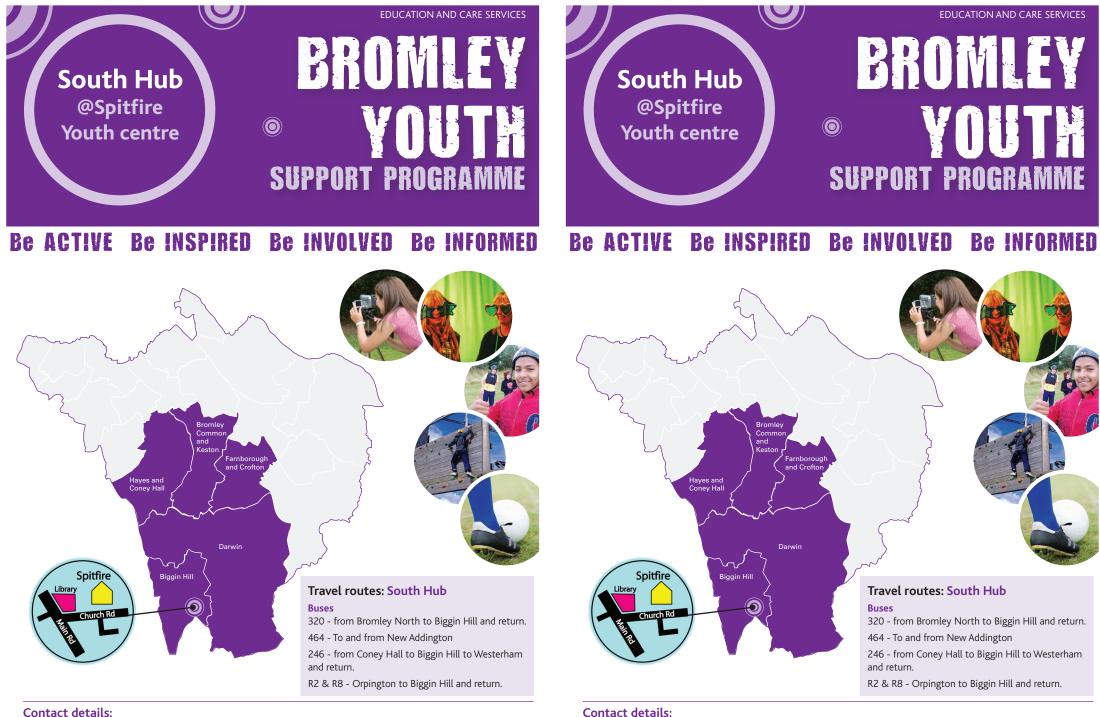

## **Contact details:**

Spitfire Youth Centre, Church Road, Biggin Hill, Kent, TN16 3LB Tel: 01959 574835 | www.bromley.gov.uk/youthsupport

Spitfire Youth Centre, Church Road, Biggin Hill, Kent, TN16 3LB

Tel: 01959 574835 | www.bromley.gov.uk/youthsupport