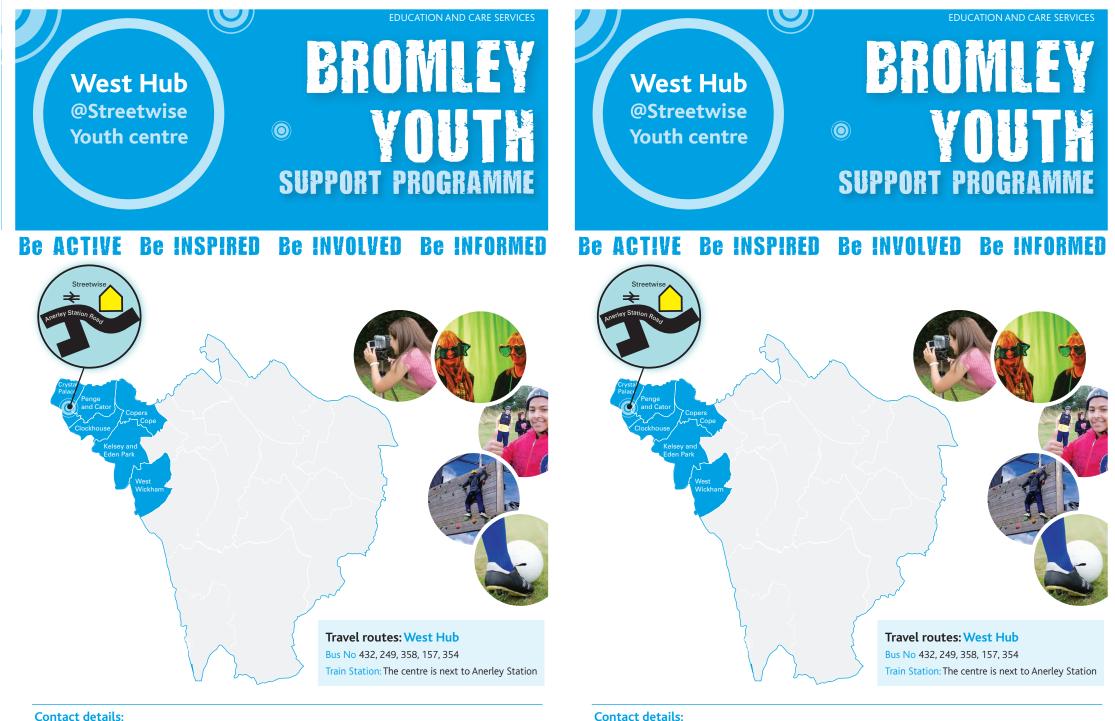

## BROMLEY VOUTH SUPPORT PROGRAMME

EDUCATION AND CARE SERVICES

## BROMLEY VOUTH SUPPORT PROGRAMME

EDUCATION AND CARE SERVICES

What's on and when

**Bromley Youth Support Programme** through its **West Hub** can help you if you want something to do or need extra support.