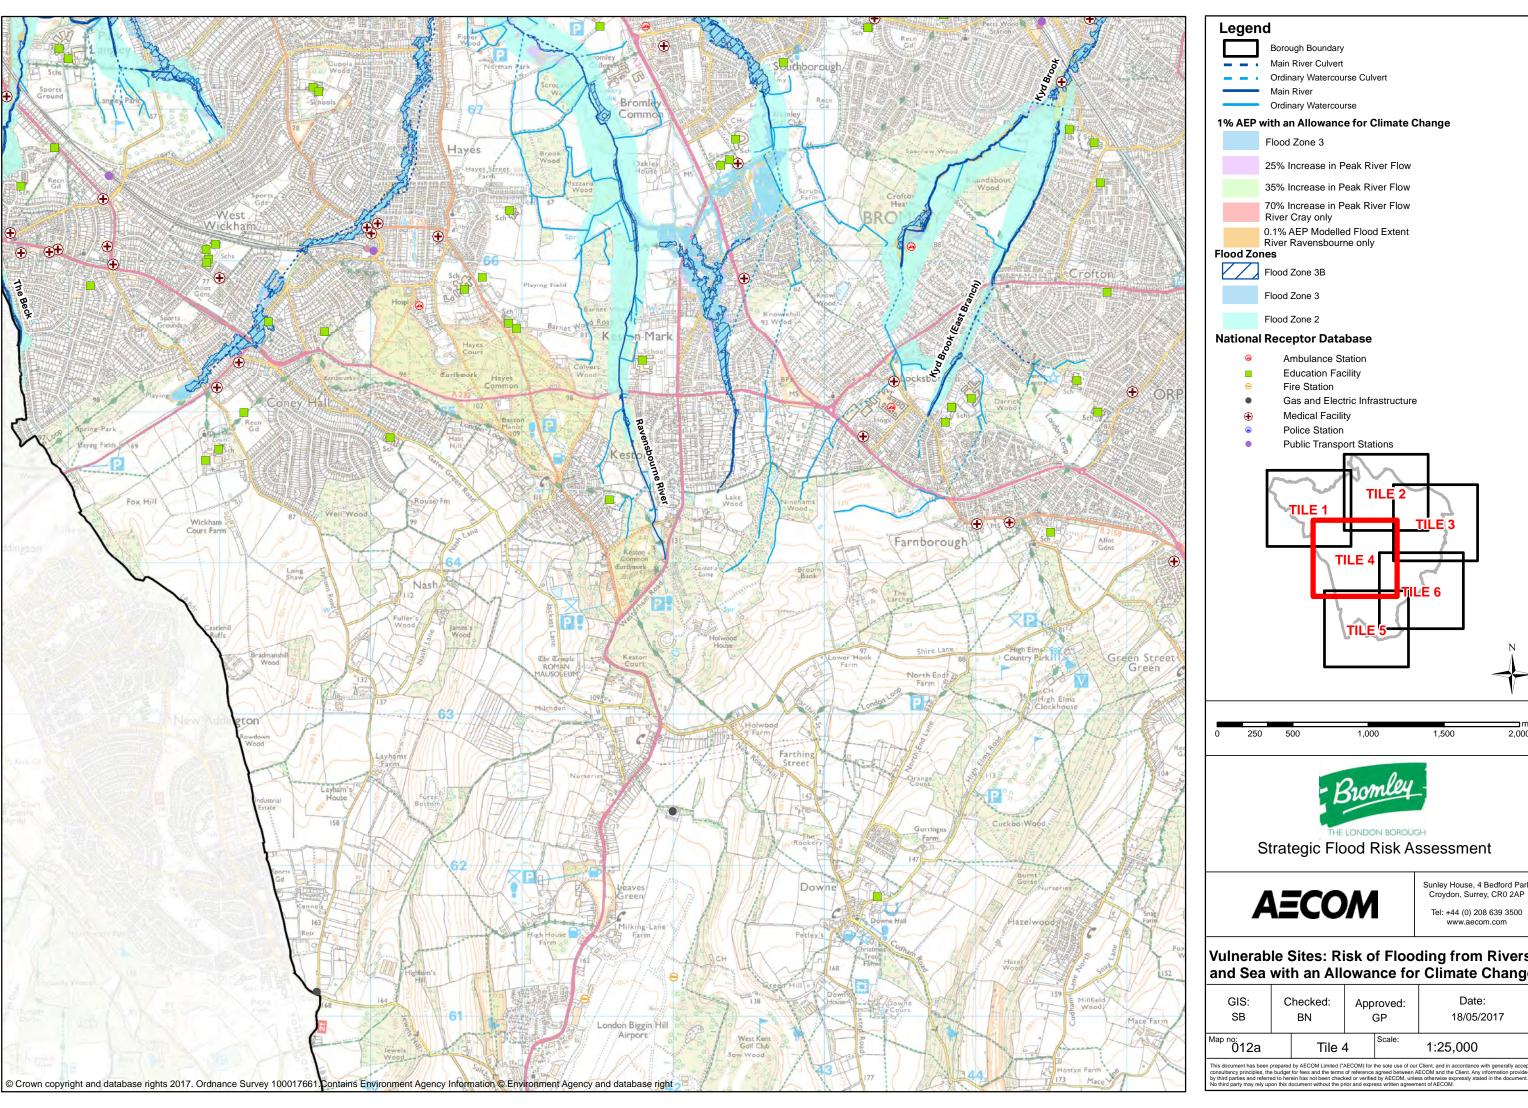

18/05/2017

1:25,000

| GIS:                   | Checked: |        | Approved: |  | Date:      |
|------------------------|----------|--------|-----------|--|------------|
| SB                     | BN       |        | GP        |  | 18/05/2017 |
| Map no:<br>012a Tile ! |          | Scale: |           |  |            |