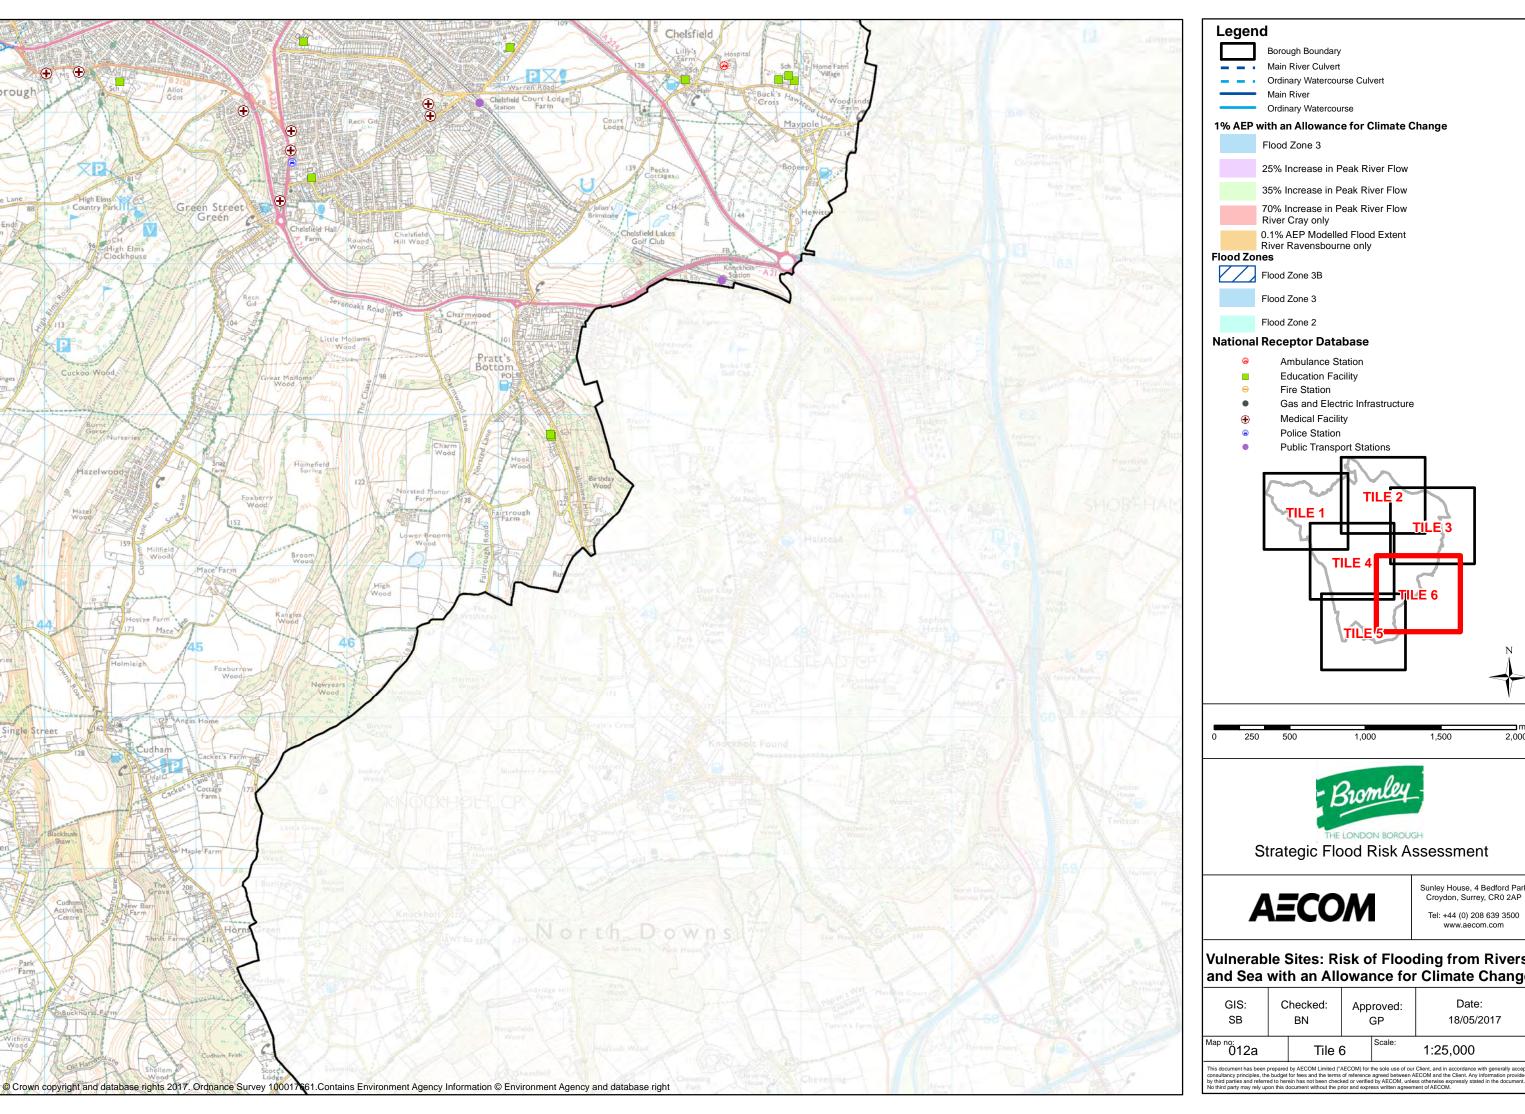

| GIS:            | Checked: | Approved: | Date:      |
|-----------------|----------|-----------|------------|
| SB              | BN       | GP        | 18/05/2017 |
| Map no:<br>012a | Tile     | Scale:    |            |

18/05/2017

1:25,000

| GIS:                   | Checked: |        | Approved: |  | Date:      |
|------------------------|----------|--------|-----------|--|------------|
| SB                     | BN       |        | GP        |  | 18/05/2017 |
| Map no:<br>012a Tile ! |          | Scale: |           |  |            |

1:25,000