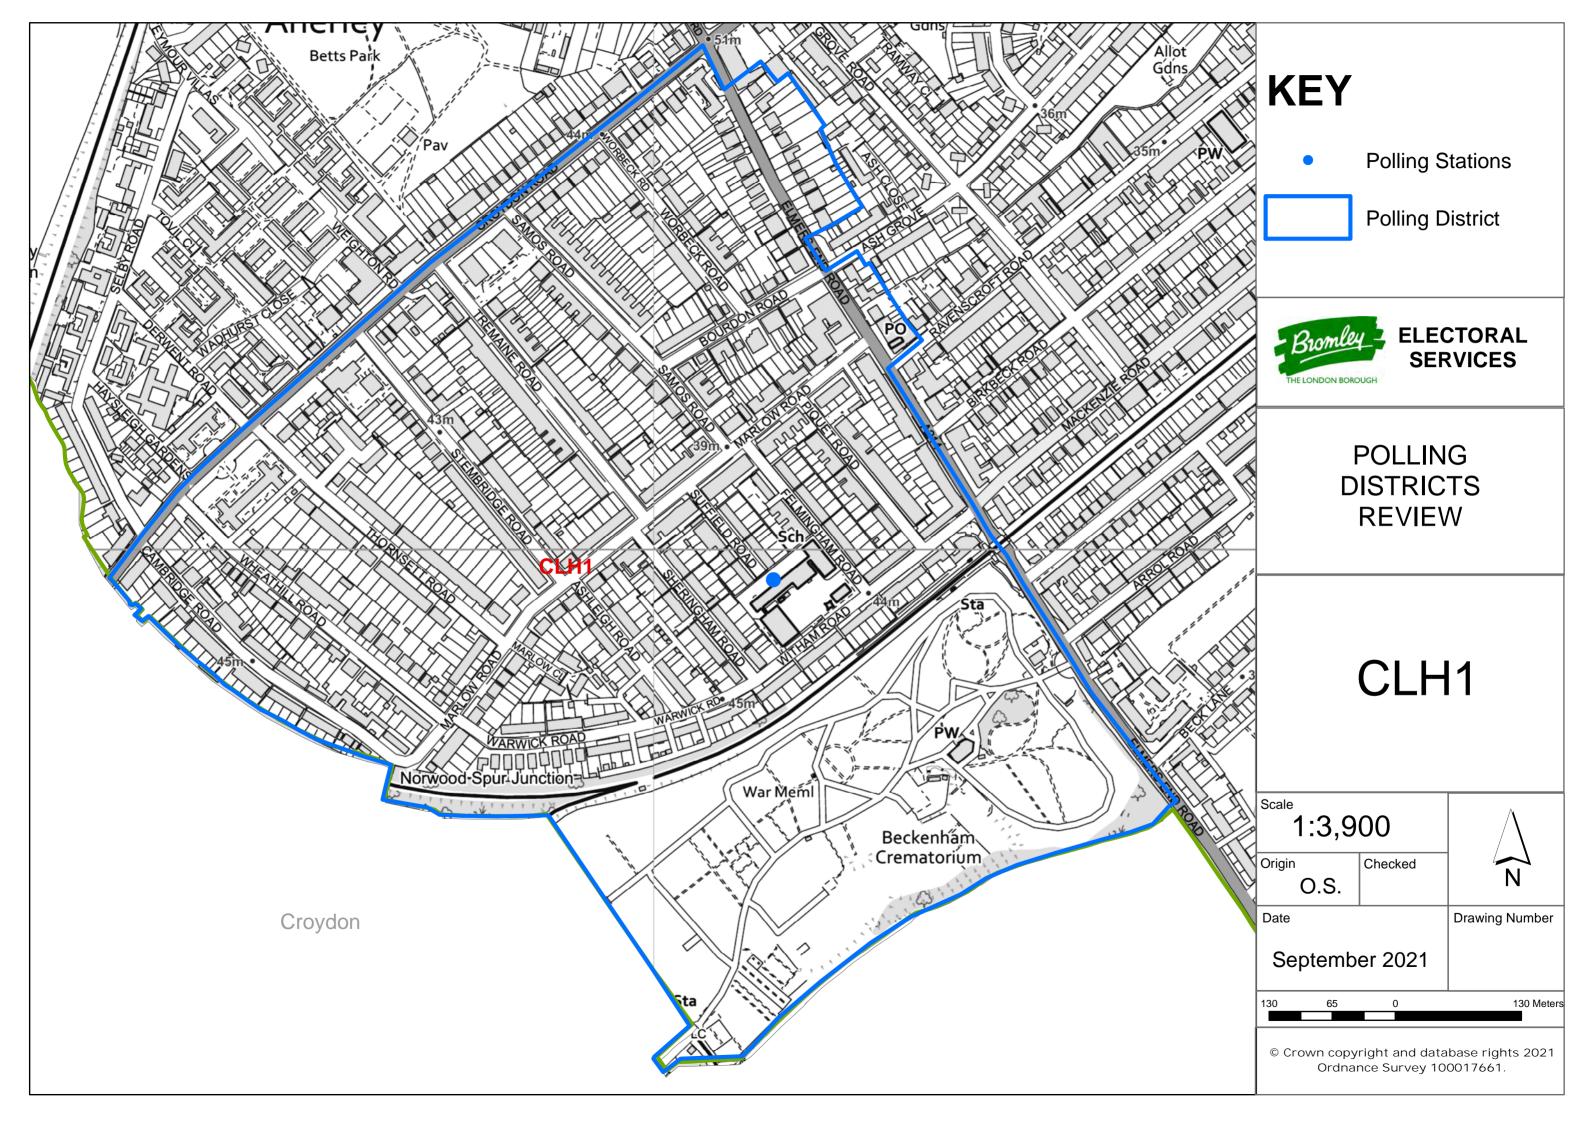

| SHALL ROAD  | KEY                                                                      |                |  |
|-------------|--------------------------------------------------------------------------|----------------|--|
| KING LE     | <ul> <li>Polling S</li> </ul>                                            | tations        |  |
|             | Polling District                                                         |                |  |
| Allot Gd    |                                                                          |                |  |
|             | Bromley<br>THE LONDON BOROUGH<br>ELECTORAL<br>SERVICES                   |                |  |
|             | POLLING<br>DISTRICTS<br>REVIEW                                           |                |  |
|             | CLH2<br>&                                                                |                |  |
|             | CLH2X                                                                    |                |  |
|             | <sup>Scale</sup> 1:4,500                                                 | $\square$      |  |
|             | Origin Checked                                                           | N              |  |
|             | Date<br>September 2021                                                   | Drawing Number |  |
| HITT        | 150 75 0                                                                 | 1E0 Motoro     |  |
| ACONING AND | 150 75 0                                                                 | 150 Meters     |  |
|             | © Crown copyright and database rights 2021<br>Ordnance Survey 100017661. |                |  |
|             |                                                                          |                |  |