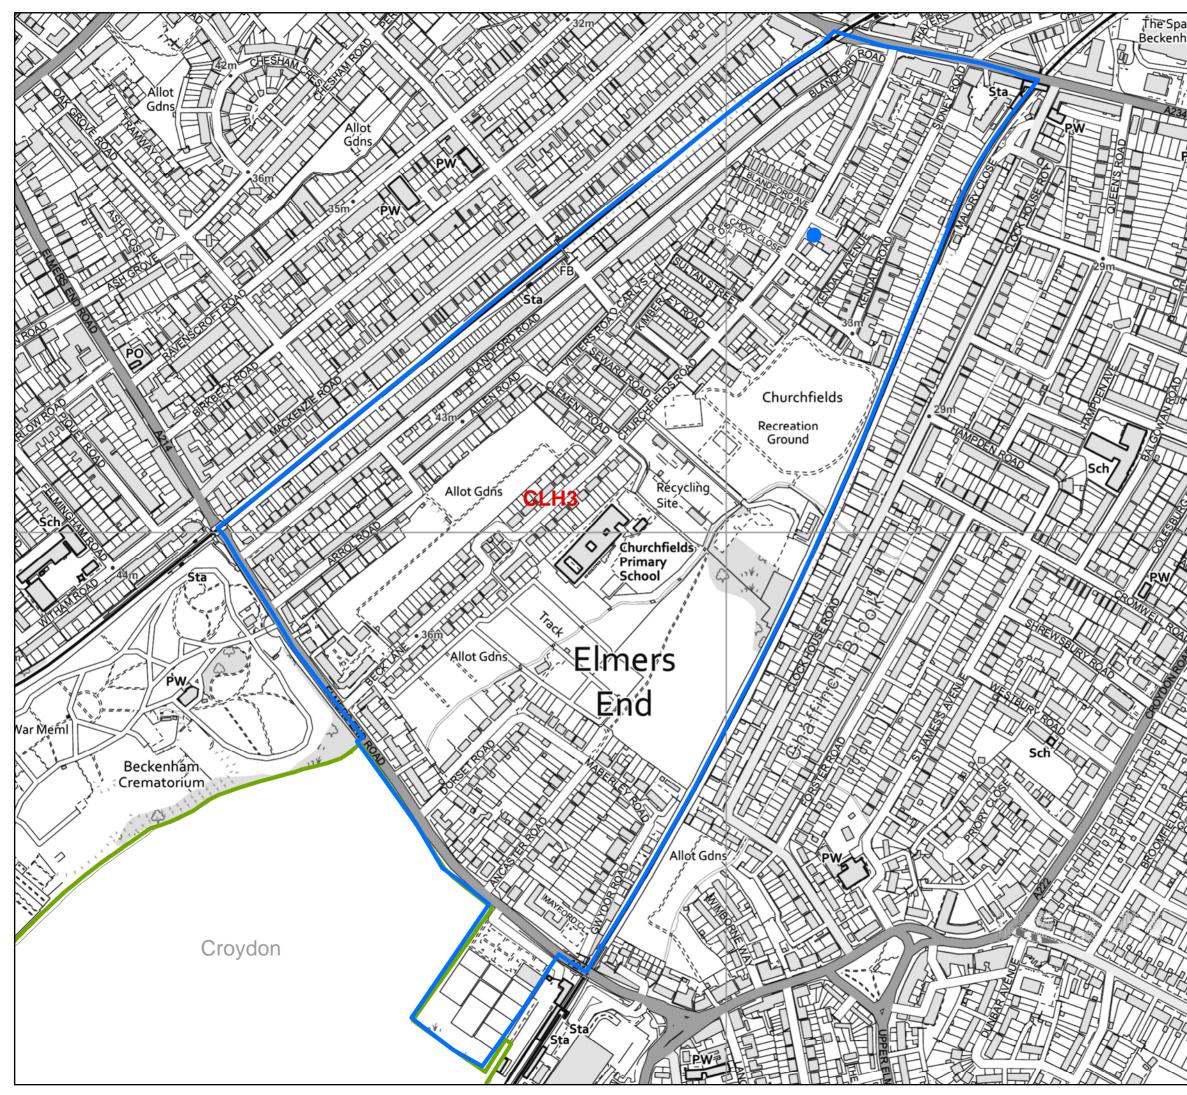

| hat<br>ham | KEY                                                                      |                 |  |
|------------|--------------------------------------------------------------------------|-----------------|--|
| Som a      | <ul> <li>Polling Stations</li> </ul>                                     |                 |  |
|            | Polling District                                                         |                 |  |
|            | OWNER                                                                    | CTORAL<br>VICES |  |
|            | POLLING<br>DISTRICTS<br>REVIEW                                           |                 |  |
|            | CLH3                                                                     |                 |  |
|            | Scale 1:4,800                                                            | $\square$       |  |
|            | Origin Checked                                                           | N               |  |
|            | Date<br>September 2021                                                   | Drawing Number  |  |
| Chele Th   | 160 80 0                                                                 | 160 Meters      |  |
|            | © Crown copyright and database rights 2021<br>Ordnance Survey 100017661. |                 |  |