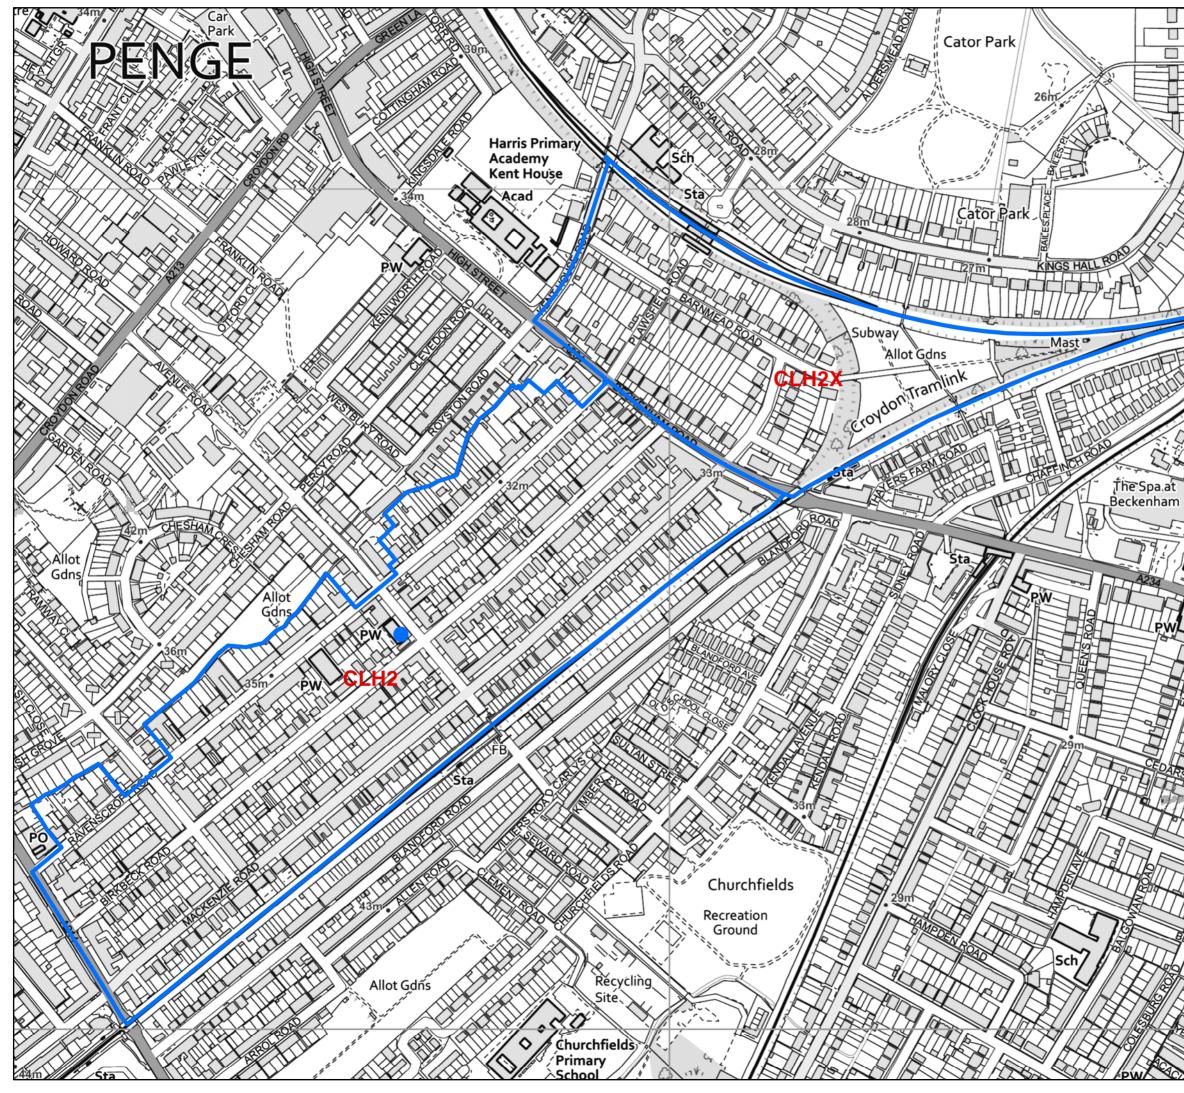

| SHALL ROAD  | KEY                                                                      |                |  |
|-------------|--------------------------------------------------------------------------|----------------|--|
| KING LE     | <ul> <li>Polling S</li> </ul>                                            | tations        |  |
|             | Polling District                                                         |                |  |
| Allot Gd    |                                                                          |                |  |
|             | Bromley<br>THE LONDON BOROUGH<br>ELECTORAL<br>SERVICES                   |                |  |
|             | POLLING<br>DISTRICTS<br>REVIEW                                           |                |  |
|             | CLH2<br>&                                                                |                |  |
|             | CLH2X                                                                    |                |  |
|             | <sup>Scale</sup> 1:4,500                                                 | $\square$      |  |
|             | Origin Checked                                                           | N              |  |
|             | Date<br>September 2021                                                   | Drawing Number |  |
| HITT        | 150 75 0                                                                 | 1E0 Motoro     |  |
| ACONING AND | 150 75 0                                                                 | 150 Meters     |  |
|             | © Crown copyright and database rights 2021<br>Ordnance Survey 100017661. |                |  |
|             |                                                                          |                |  |