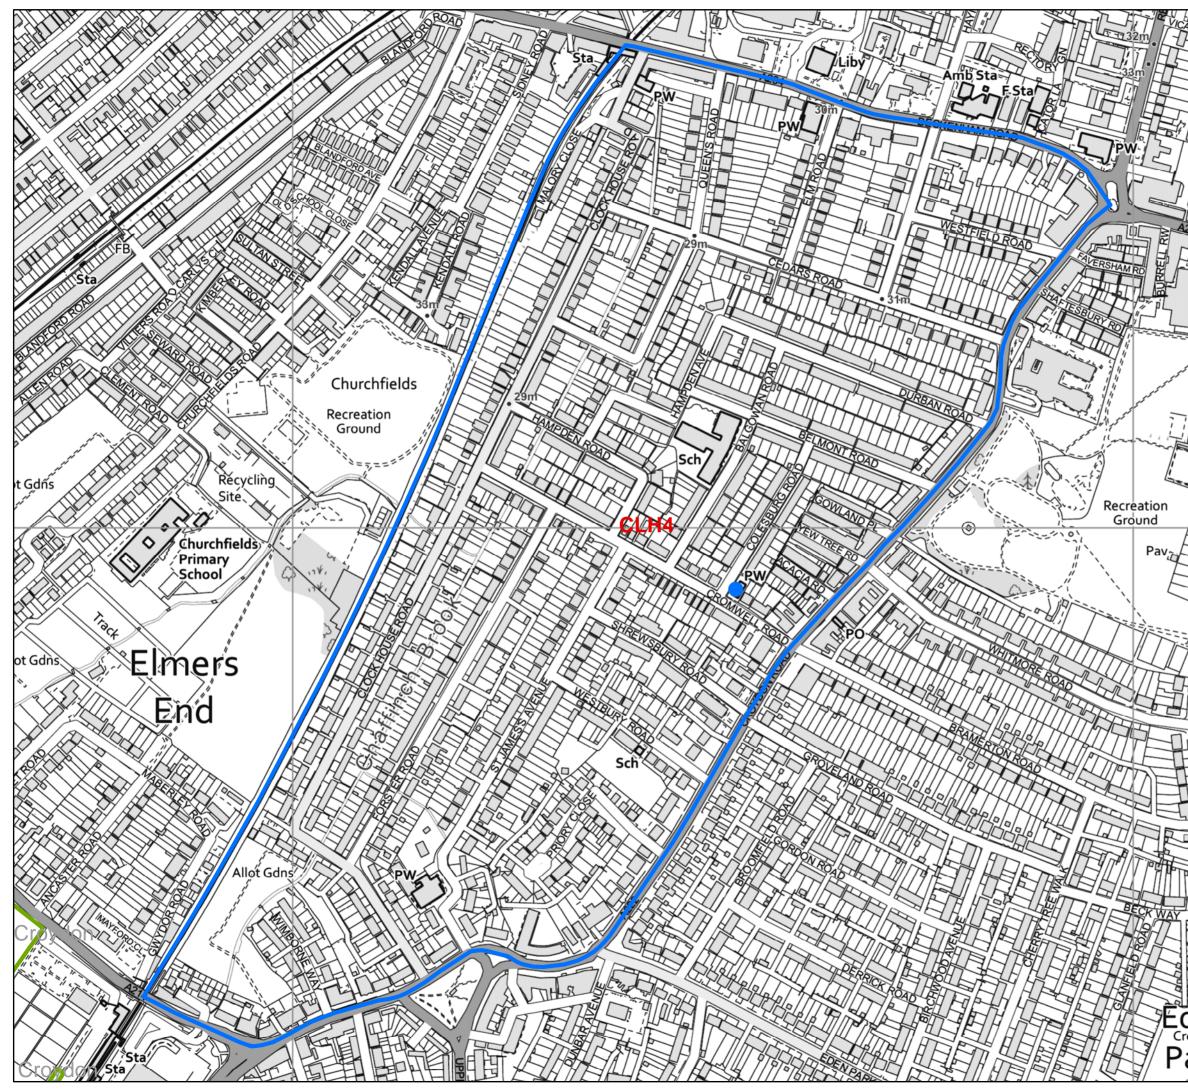

|                   | KEY                                                                      |                 |  |
|-------------------|--------------------------------------------------------------------------|-----------------|--|
|                   | <ul> <li>Polling Stations</li> </ul>                                     |                 |  |
|                   | Polling District                                                         |                 |  |
| PW                | Bulling                                                                  | CTORAL<br>VICES |  |
|                   | POLLING<br>DISTRICTS<br>REVIEW                                           |                 |  |
|                   | CLH4                                                                     |                 |  |
|                   | Scale<br>1:4,500<br>Origin Checked                                       | $\square$       |  |
|                   | O.S.                                                                     | N               |  |
|                   | Date Drawing Number September 2021                                       |                 |  |
| den<br>rease Parl | © Crown copyright and database rights 2021<br>Ordnance Survey 100017661. |                 |  |