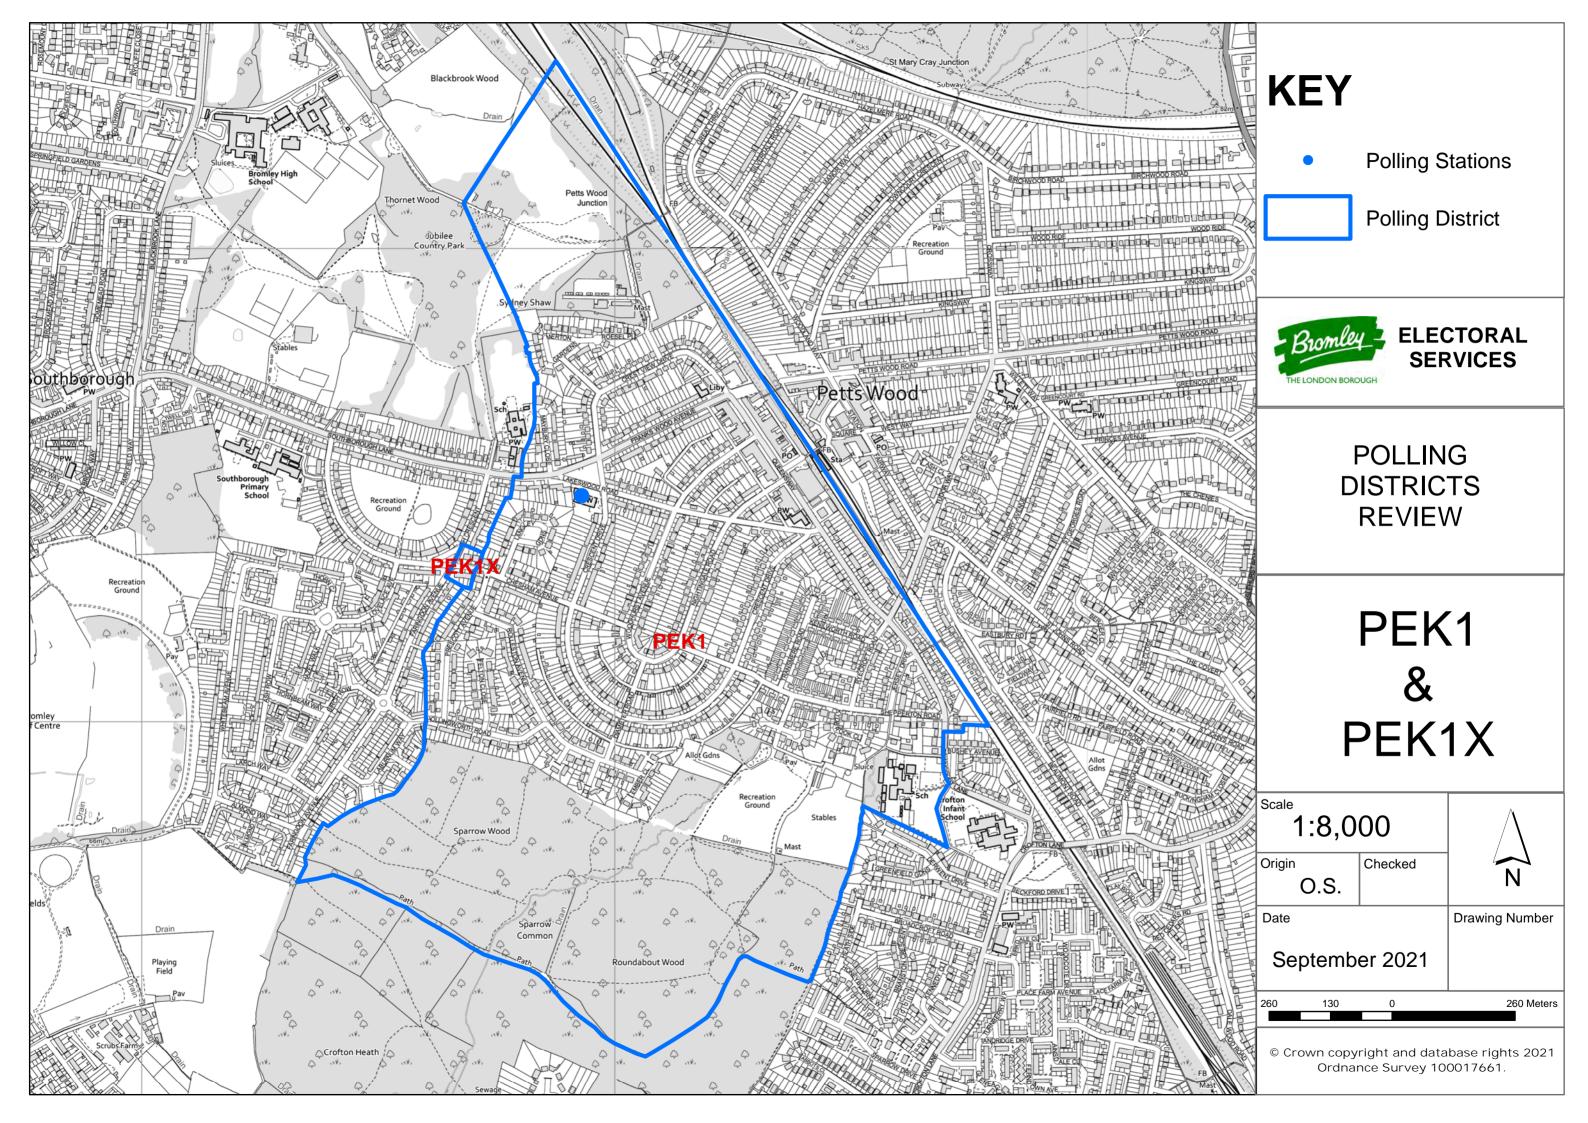

|         | KEY                                                                      |           |                |
|---------|--------------------------------------------------------------------------|-----------|----------------|
|         | • • •                                                                    |           |                |
|         | •                                                                        | Polling S | tations        |
| F       |                                                                          | Polling D | vistrict       |
|         |                                                                          |           |                |
|         |                                                                          |           |                |
| Ì       | - Bromley                                                                |           | TORAL          |
|         | THE LONDON BORD                                                          | SER       | VICES          |
|         |                                                                          |           |                |
| HØ      | POLLING<br>DISTRICTS                                                     |           |                |
|         |                                                                          |           |                |
|         | REVIEW                                                                   |           |                |
|         |                                                                          |           |                |
| NYAN DO |                                                                          |           |                |
| CONF RO |                                                                          |           | 1              |
| EB      | PEK4                                                                     |           |                |
|         |                                                                          |           |                |
|         |                                                                          |           |                |
|         | Scale<br>1:5,000                                                         |           | $\wedge$       |
|         | Origin                                                                   | Checked   | $\sum_{N}$     |
|         | O.S.                                                                     |           | Drawing Number |
|         | Septemb                                                                  | ≏r 2021   | g              |
|         | 160 80                                                                   | 0         | 160 Meters     |
|         | 160 80                                                                   | 0         |                |
|         | © Crown copyright and database rights 2021<br>Ordnance Survey 100017661. |           |                |