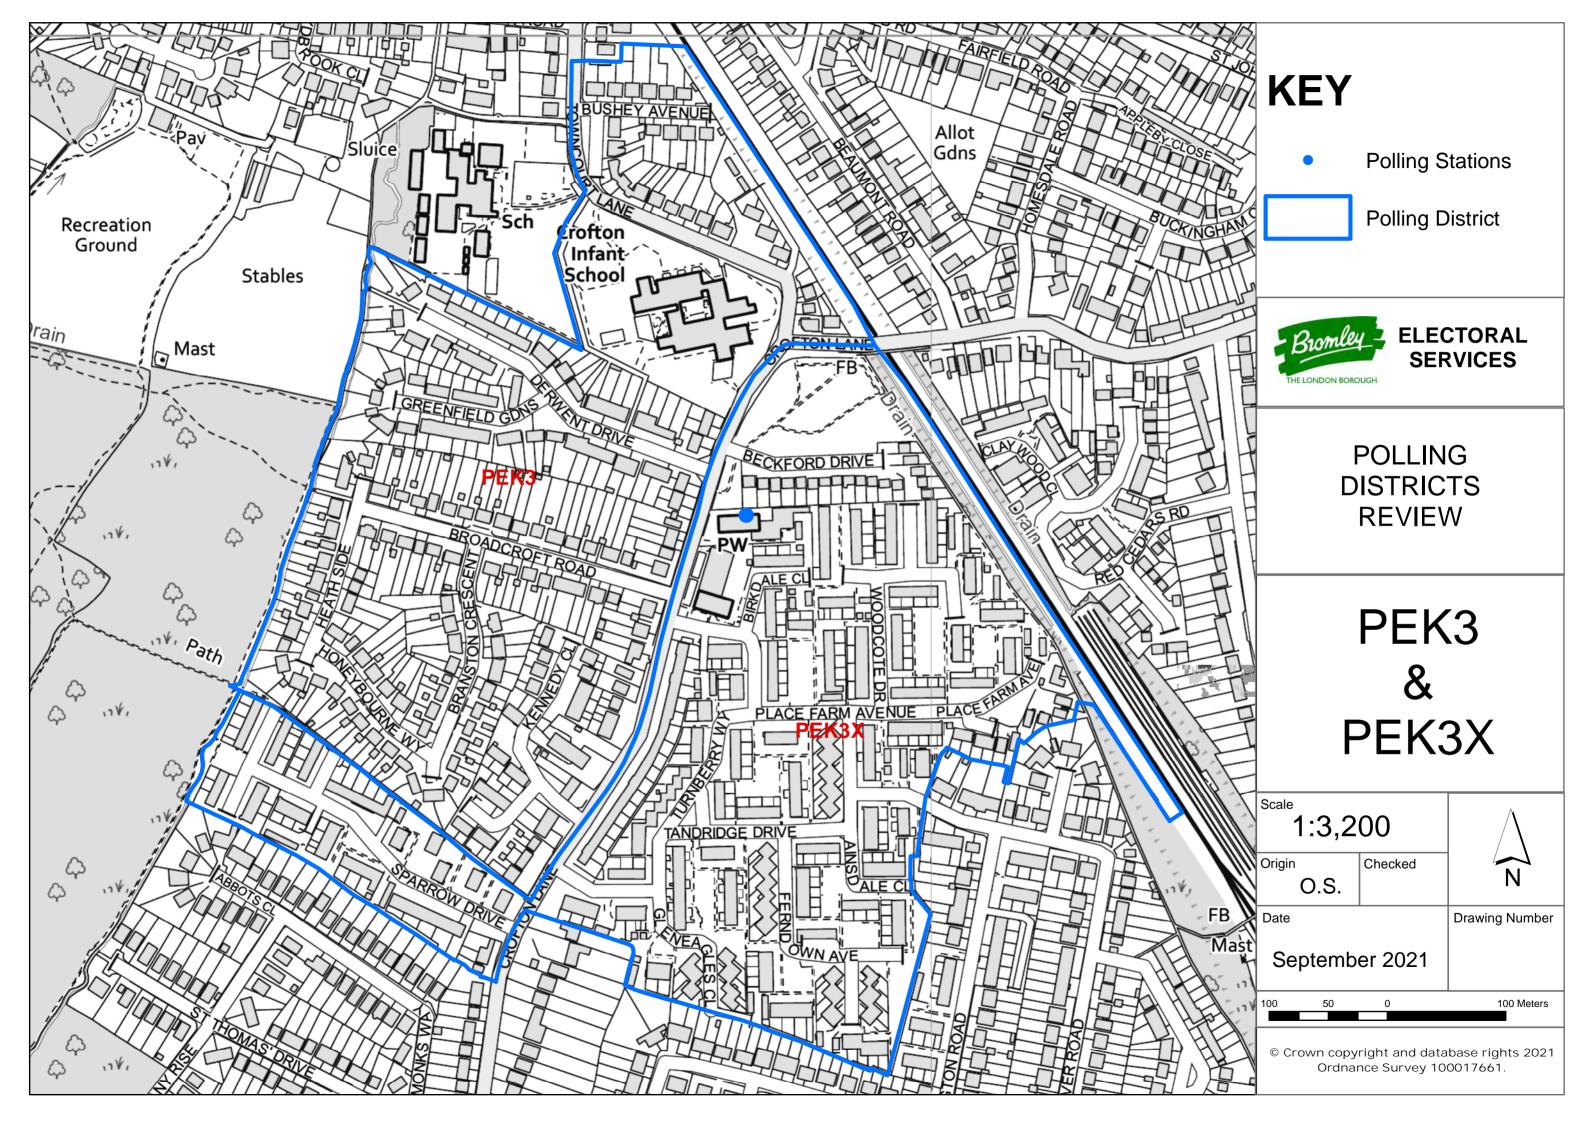

|         | KEY                                                                      |           |                |
|---------|--------------------------------------------------------------------------|-----------|----------------|
|         | • • •                                                                    |           |                |
|         | •                                                                        | Polling S | tations        |
| F       |                                                                          | Polling D | vistrict       |
|         |                                                                          |           |                |
|         |                                                                          |           |                |
| Ì       | - Bromley                                                                |           | TORAL          |
|         | THE LONDON BORD                                                          | SER       | VICES          |
|         |                                                                          |           |                |
| HØ      | POLLING<br>DISTRICTS                                                     |           |                |
|         |                                                                          |           |                |
|         | REVIEW                                                                   |           |                |
|         |                                                                          |           |                |
| NYAN DO |                                                                          |           |                |
| CONF RO |                                                                          |           | 1              |
| EB      | PEK4                                                                     |           |                |
|         |                                                                          |           |                |
|         |                                                                          |           |                |
|         | Scale<br>1:5,000                                                         |           | $\wedge$       |
|         | Origin                                                                   | Checked   | $\sum_{N}$     |
|         | O.S.                                                                     |           | Drawing Number |
|         | Septemb                                                                  | ≏r 2021   | g              |
|         | 160 80                                                                   | 0         | 160 Meters     |
|         | 160 80                                                                   | 0         |                |
|         | © Crown copyright and database rights 2021<br>Ordnance Survey 100017661. |           |                |