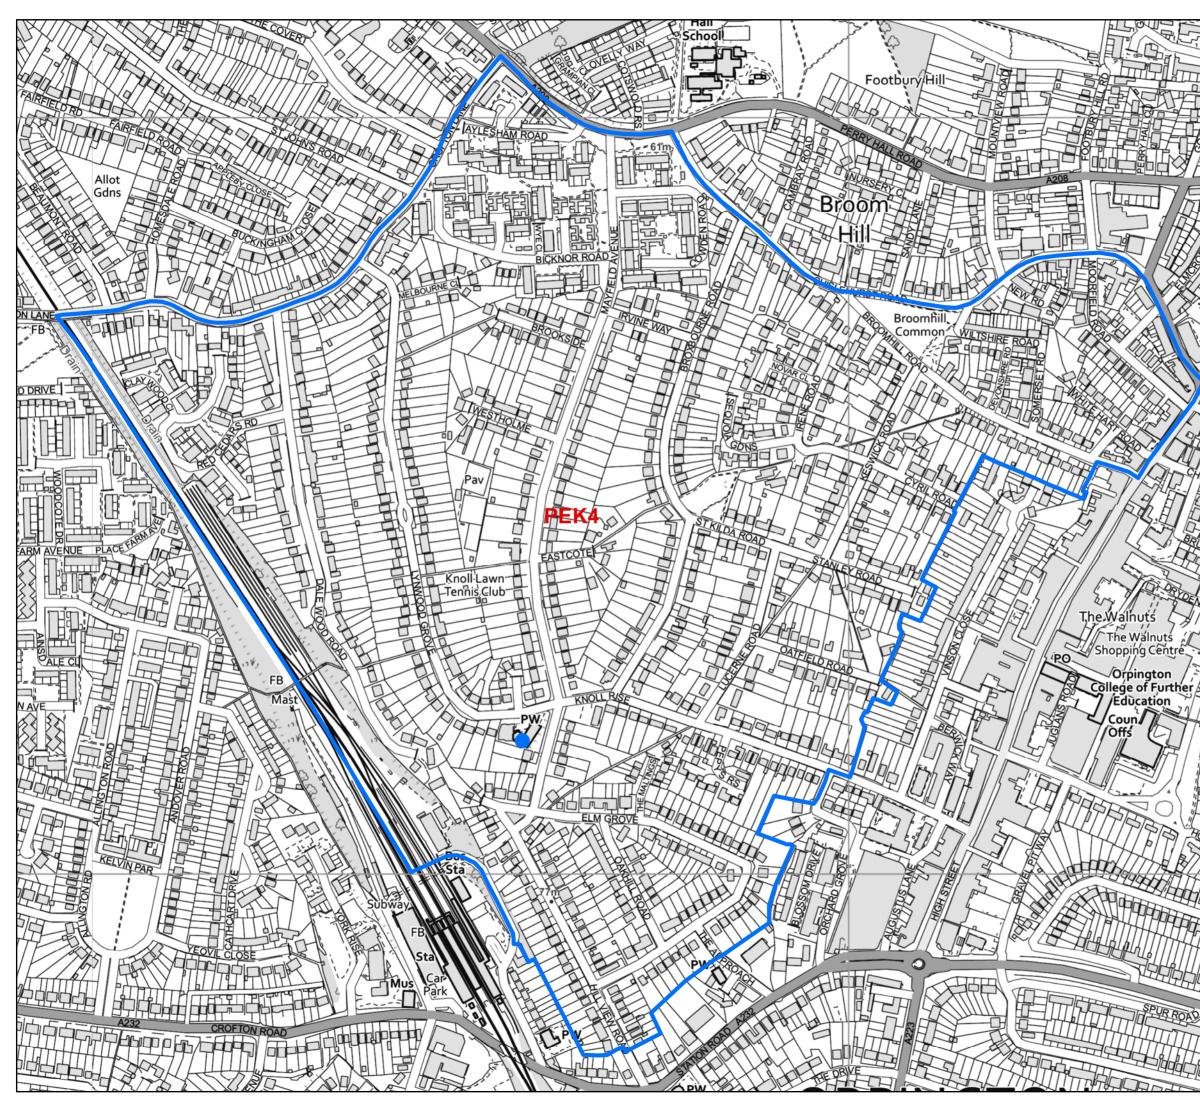

|         | KEY                                                                      |           |                |
|---------|--------------------------------------------------------------------------|-----------|----------------|
|         | • • •                                                                    |           |                |
|         | •                                                                        | Polling S | tations        |
| F       |                                                                          | Polling D | vistrict       |
|         |                                                                          |           |                |
|         |                                                                          |           |                |
| Ì       | - Bromley                                                                |           | TORAL          |
|         | THE LONDON BORD                                                          | SER       | VICES          |
|         |                                                                          |           |                |
| HØ      | POLLING<br>DISTRICTS                                                     |           |                |
|         |                                                                          |           |                |
|         | REVIEW                                                                   |           |                |
|         |                                                                          |           |                |
| NYAN DO |                                                                          |           |                |
| CONF RO |                                                                          |           | 1              |
| EB      | PEK4                                                                     |           |                |
|         |                                                                          |           |                |
|         |                                                                          |           |                |
|         | Scale<br>1:5,000                                                         |           | $\wedge$       |
|         | Origin                                                                   | Checked   | $\sum_{N}$     |
|         | O.S.                                                                     |           | Drawing Number |
|         | Septemb                                                                  | ≏r 2021   | g              |
|         | 160 80                                                                   | 0         | 160 Meters     |
|         | 160 80                                                                   | 0         |                |
|         | © Crown copyright and database rights 2021<br>Ordnance Survey 100017661. |           |                |