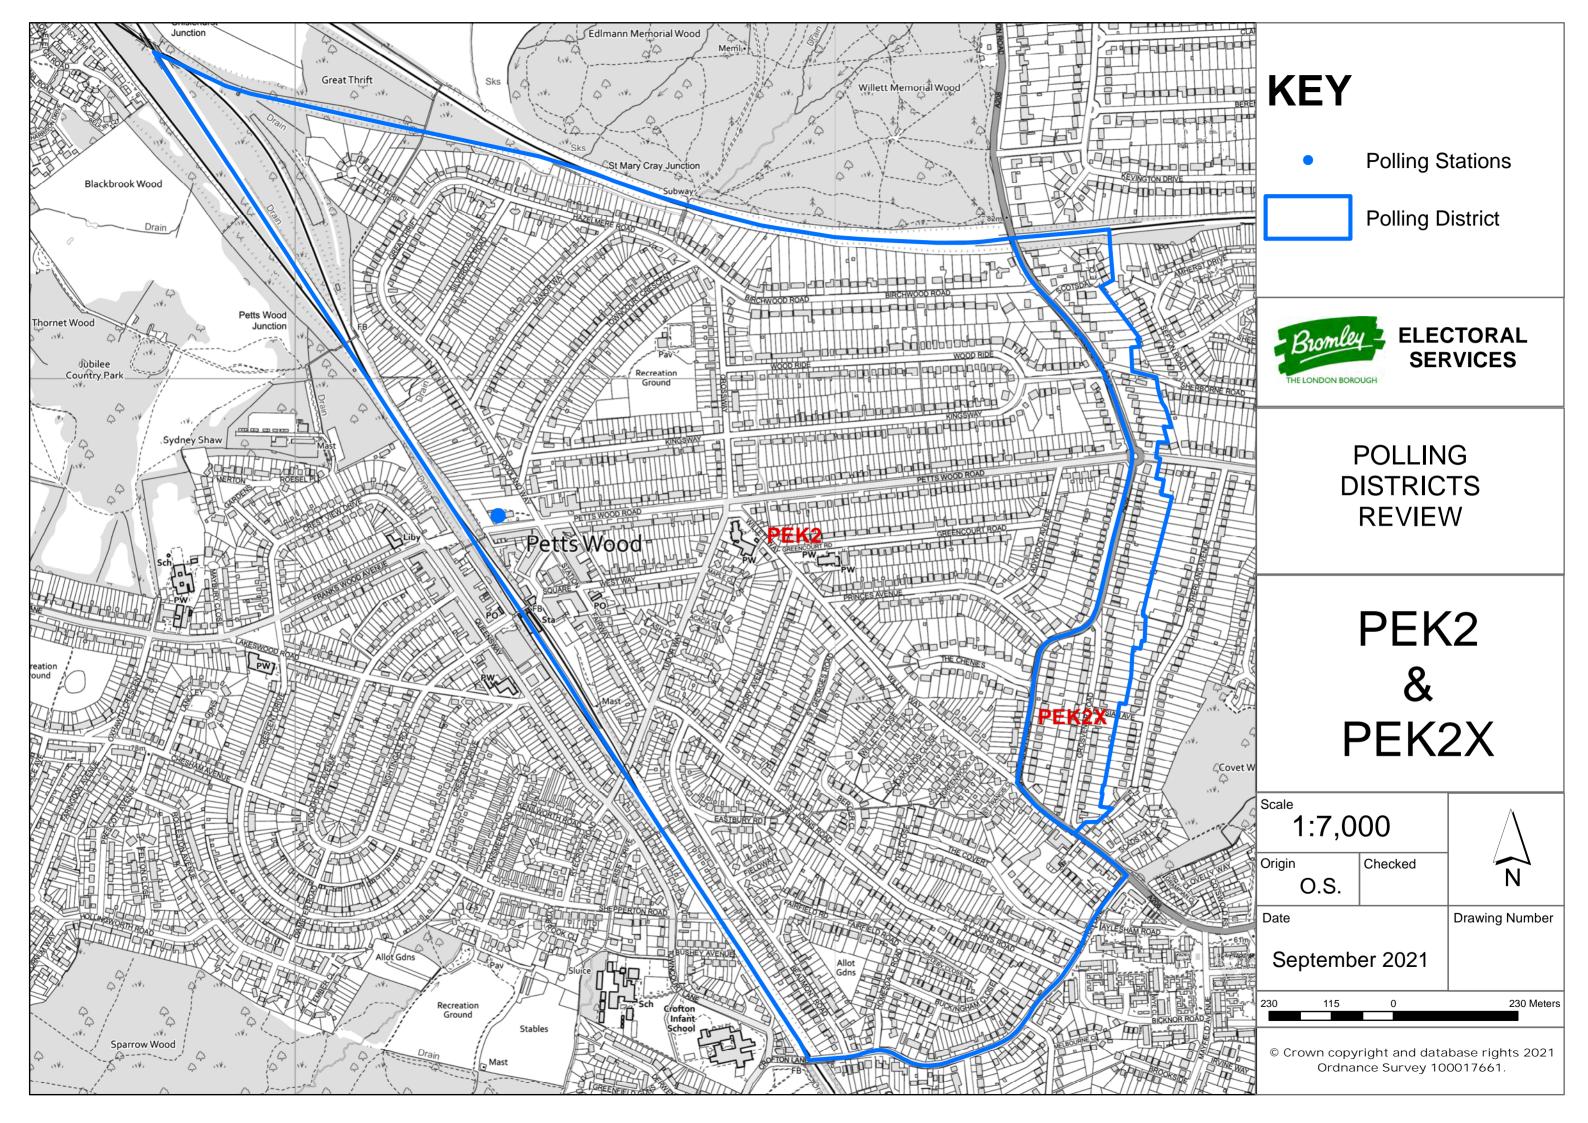

|         | KEY                                                                      |           |                |
|---------|--------------------------------------------------------------------------|-----------|----------------|
|         | • • •                                                                    |           |                |
|         | •                                                                        | Polling S | tations        |
| F       |                                                                          | Polling D | vistrict       |
|         |                                                                          |           |                |
|         |                                                                          |           |                |
| Ì       | - Bromley                                                                |           | TORAL          |
|         | THE LONDON BORD                                                          | SER       | VICES          |
|         |                                                                          |           |                |
| HØ      | POLLING<br>DISTRICTS                                                     |           |                |
|         |                                                                          |           |                |
|         | REVIEW                                                                   |           |                |
|         |                                                                          |           |                |
| NYAN DO |                                                                          |           |                |
| CONF RO |                                                                          |           | 1              |
| EB      | PEK4                                                                     |           |                |
|         |                                                                          |           |                |
|         |                                                                          |           |                |
|         | Scale<br>1:5,000                                                         |           | $\wedge$       |
|         | Origin                                                                   | Checked   | $\sum_{N}$     |
|         | O.S.                                                                     |           | Drawing Number |
|         | Septemb                                                                  | ≏r 2021   | g              |
|         | 160 80                                                                   | 0         | 160 Meters     |
|         | 160 80                                                                   | 0         |                |
|         | © Crown copyright and database rights 2021<br>Ordnance Survey 100017661. |           |                |