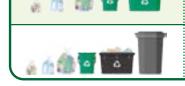

- Saturday collections as advised
- Collections are made one day later than usual

Shaded week - Green box

Green box: tins, cans, glass and plastic containers | Food waste

Clothes and textiles | Small electrical items | Batteries

Unshaded week - Black box

Non-recyclable refuse Black box: paper and cardboard Food waste Clothes and textiles | Small electrical items | Batteries